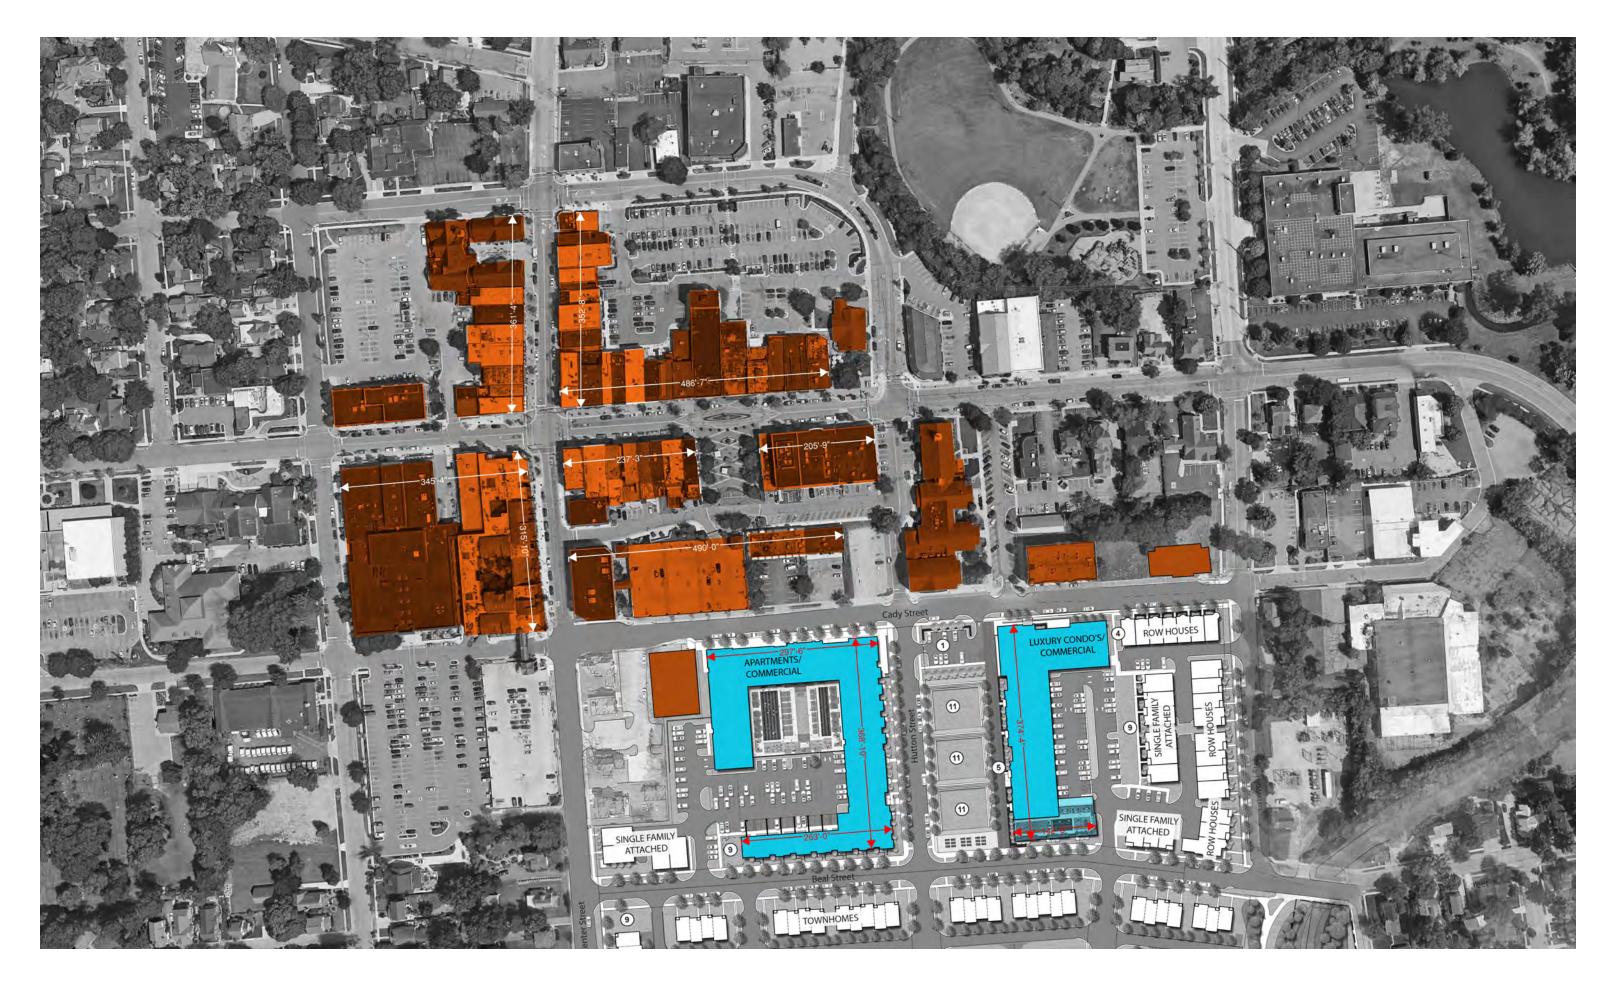

## **TEAM INTRO**

Robert Miller

**Gregory Presley** 

Randy Metz

| Type                                | Units |
|-------------------------------------|-------|
| Apartment Building                  | 178   |
| Condo Building                      | 42    |
| Cady Row Houses                     | 7     |
| Griswold Row Houses                 | 8     |
| Single Family Attached (N. of Beal) | 16    |
| Single Family Attached (S. of Beal) | 31    |
| Single Family Detached              | 38    |
| Carriage Homes                      | 28    |
| 2.5 Story Townhomes                 | 43    |
| 3 Story Townhomes                   | 55    |
| TOTAL:                              | 446   |

## LEGEND

Street Trees

Landscape Areas

Limit of River Embankment

**Existing Condition Images - Streetscape Components** 

**Section B - Cady Street at Condos and Retail** 

**Section C - Beal Street at Apartments and Townhomes** 