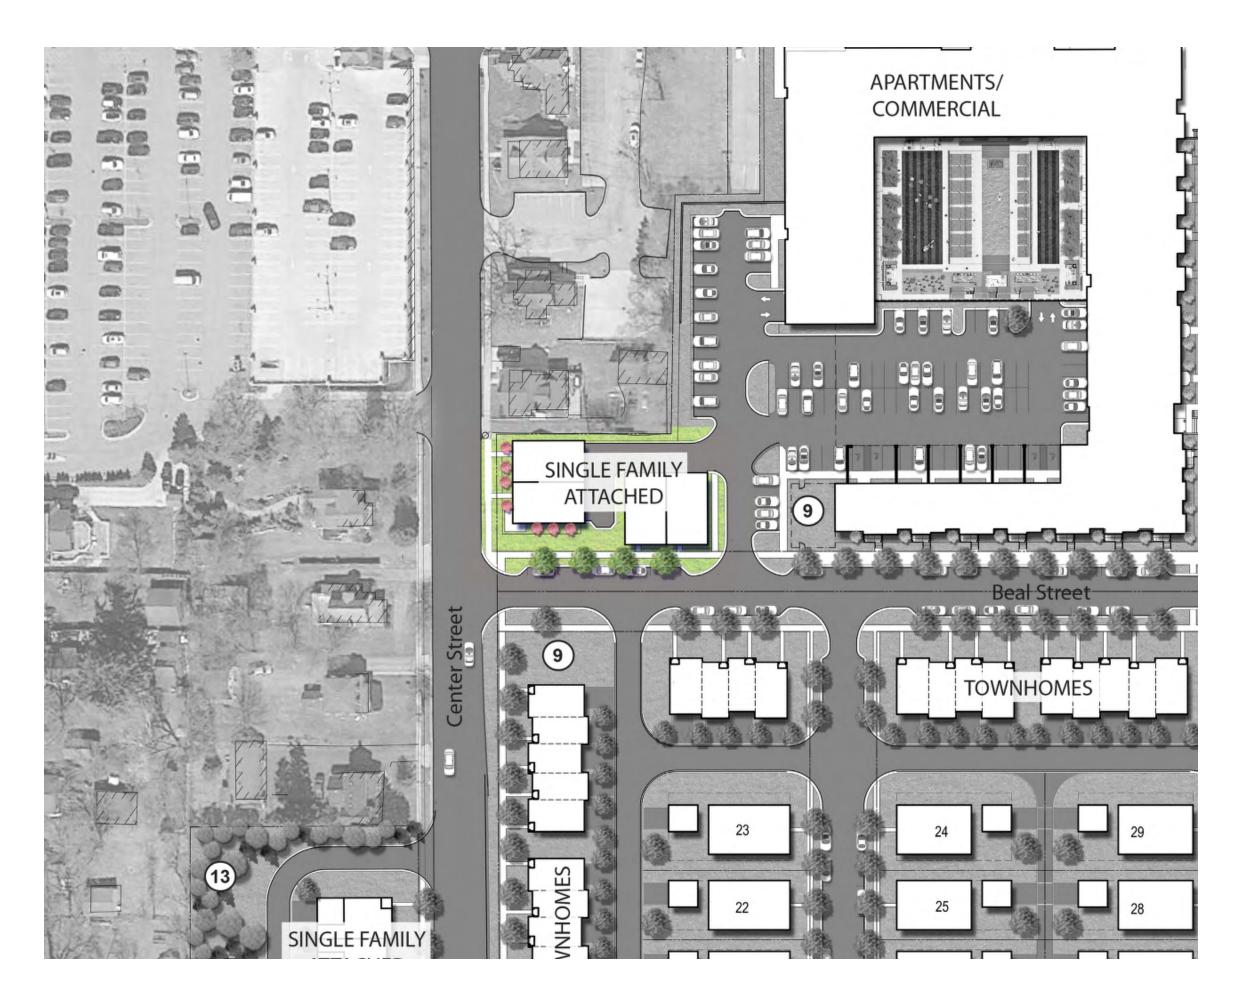

**Medium lots - 2** 

**Small lots - 16** 

Single-Family-Attached are similar to Single-Family-Detached homes in that they have the diversity of size, mass, scale, front porches, materials and paint colors.

The difference is that they share a common wall with their neighbor.

|                                                                     | SINGLE FAMILY DETACHED | SINGLE FAMILY ATTACHED |                |                     |                   |  |
|---------------------------------------------------------------------|------------------------|------------------------|----------------|---------------------|-------------------|--|
|                                                                     |                        | Single Family Attached | Carriage House | 2.5 Story Townhouse | 3 Story Townhouse |  |
| Local Precedent                                                     | •                      | •                      |                |                     |                   |  |
| Historic Design Standards                                           |                        | •                      |                |                     |                   |  |
| Mass                                                                |                        |                        |                |                     |                   |  |
| Stories                                                             |                        |                        |                |                     |                   |  |
| 1.0 Story                                                           | •                      | •                      |                |                     |                   |  |
| 1.5 Story                                                           | •                      | •                      | •              |                     |                   |  |
| 2.0 Story                                                           | •                      | •                      |                |                     |                   |  |
| 2.5 Story                                                           |                        |                        |                |                     |                   |  |
| 3.0 Story                                                           |                        |                        |                |                     | •                 |  |
| Roof                                                                |                        |                        |                |                     |                   |  |
| Flat                                                                |                        |                        |                |                     |                   |  |
| Sloped                                                              | •                      | •                      | •              |                     | •                 |  |
| Sitting Porch                                                       |                        |                        |                |                     |                   |  |
| Covered Front                                                       |                        | •                      |                |                     | •                 |  |
| Uncovered Stoop                                                     | -                      | -                      |                | •                   |                   |  |
| Garage                                                              |                        |                        |                |                     |                   |  |
| Detached, Alley Access                                              |                        |                        |                |                     |                   |  |
| Attached                                                            |                        |                        |                |                     |                   |  |
| Rear Access                                                         |                        | •                      |                | •                   | •                 |  |
| Front Front Access                                                  |                        |                        | •              | _                   |                   |  |
| Setback, HT, Scale,<br>Proportion, Hierarchy,<br>Rhythm, MTLS, DTLS | •                      | •                      |                | •                   |                   |  |
| Color                                                               | •                      | •                      | •              | •                   | •                 |  |
| Siting (Anti-Monotony)                                              | •                      |                        |                |                     |                   |  |
| Elevation Approval                                                  | •                      | •                      |                | •                   | •                 |  |

(31) SFA Units 1800 - 2500 SQFT FF Primary BR - 18 **SF Primary BR - 13** 

**Downs Neighborhood - SFA LOOKING** NORTHEAST ON SOUTH CENTER

|                                                                     | SINGLE FAMILY DETACHED | SINGLE FAMILY ATTACHED |                |                     |                   |
|---------------------------------------------------------------------|------------------------|------------------------|----------------|---------------------|-------------------|
|                                                                     |                        | Single Family Attached | Carriage House | 2.5 Story Townhouse | 3 Story Townhouse |
| Local Precedent                                                     | •                      | •                      | •              |                     |                   |
| Historic Design Standards                                           | •                      | •                      | •              | •                   | •                 |
| Mass                                                                |                        |                        |                |                     |                   |
| Stories                                                             |                        |                        |                |                     |                   |
| 1.0 Story                                                           | •                      | •                      |                |                     |                   |
| 1.5 Story                                                           | •                      | •                      | •              |                     |                   |
| 2.0 Story                                                           | •                      | •                      | •              |                     |                   |
| 2.5 Story                                                           | •                      |                        |                | •                   |                   |
| 3.0 Story                                                           |                        |                        |                |                     | •                 |
| Roof                                                                |                        |                        |                |                     |                   |
| Flat                                                                |                        |                        |                | •                   |                   |
| Sloped                                                              | •                      | •                      | •              |                     | •                 |
| Sitting Porch                                                       |                        |                        |                |                     |                   |
| Covered Front                                                       | •                      | •                      | •              |                     | •                 |
| Uncovered Stoop                                                     |                        |                        |                | •                   |                   |
| Garage                                                              |                        |                        |                |                     |                   |
| Detached, Alley Access                                              | •                      |                        |                |                     |                   |
| Attached                                                            |                        |                        |                |                     |                   |
| Rear Access                                                         |                        | •                      |                | •                   | •                 |
| Front Front Access                                                  |                        |                        | •              |                     |                   |
| Setback, HT, Scale,<br>Proportion, Hierarchy,<br>Rhythm, MTLS, DTLS | •                      | •                      | •              | •                   | •                 |
| Color                                                               | •                      | •                      | •              | •                   | •                 |
| Siting (Anti-Monotony)                                              | •                      |                        |                |                     |                   |
| Elevation Approval                                                  | •                      | •                      | •              | •                   | •                 |