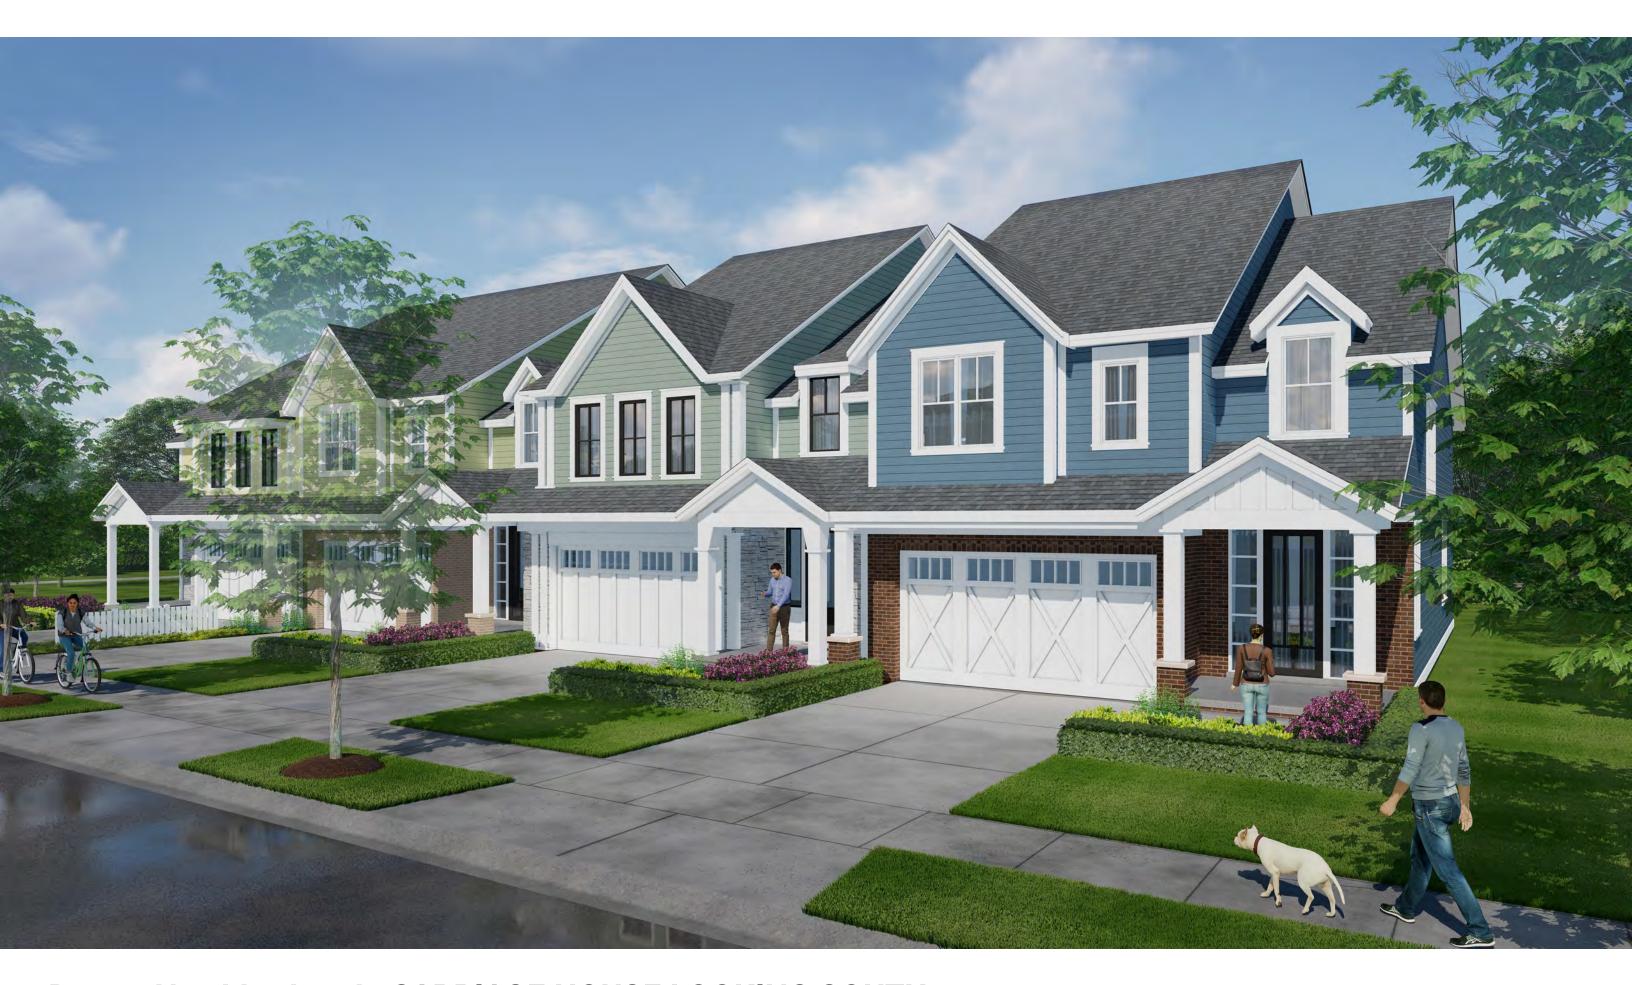

**Medium lots - 2** 

**Small lots - 16** 

Single-Family-Attached are similar to Single-Family-Detached homes in that they have the diversity of size, mass, scale, front porches, materials and paint colors.

The difference is that they share a common wall with their neighbor.

|                                                                     | SINGLE FAMILY DETACHED | SINGLE FAMILY ATTACHED |                |                     |                   |  |
|---------------------------------------------------------------------|------------------------|------------------------|----------------|---------------------|-------------------|--|
|                                                                     |                        | Single Family Attached | Carriage House | 2.5 Story Townhouse | 3 Story Townhouse |  |
| Local Precedent                                                     | •                      | •                      |                |                     |                   |  |
| Historic Design Standards                                           |                        | •                      |                |                     |                   |  |
| Mass                                                                |                        |                        |                |                     |                   |  |
| Stories                                                             |                        |                        |                |                     |                   |  |
| 1.0 Story                                                           | •                      | •                      |                |                     |                   |  |
| 1.5 Story                                                           | •                      | •                      | •              |                     |                   |  |
| 2.0 Story                                                           | •                      | •                      |                |                     |                   |  |
| 2.5 Story                                                           |                        |                        |                |                     |                   |  |
| 3.0 Story                                                           |                        |                        |                |                     | •                 |  |
| Roof                                                                |                        |                        |                |                     |                   |  |
| Flat                                                                |                        |                        |                |                     |                   |  |
| Sloped                                                              | •                      | •                      | •              |                     | •                 |  |
| Sitting Porch                                                       |                        |                        |                |                     |                   |  |
| Covered Front                                                       |                        | •                      |                |                     | •                 |  |
| Uncovered Stoop                                                     | -                      | -                      |                | •                   |                   |  |
| Garage                                                              |                        |                        |                |                     |                   |  |
| Detached, Alley Access                                              |                        |                        |                |                     |                   |  |
| Attached                                                            |                        |                        |                |                     |                   |  |
| Rear Access                                                         |                        | •                      |                | •                   | •                 |  |
| Front Front Access                                                  |                        |                        | •              | _                   |                   |  |
| Setback, HT, Scale,<br>Proportion, Hierarchy,<br>Rhythm, MTLS, DTLS | •                      | •                      |                | •                   |                   |  |
| Color                                                               | •                      | •                      | •              | •                   | •                 |  |
| Siting (Anti-Monotony)                                              | •                      |                        |                |                     |                   |  |
| Elevation Approval                                                  | •                      | •                      |                | •                   | •                 |  |