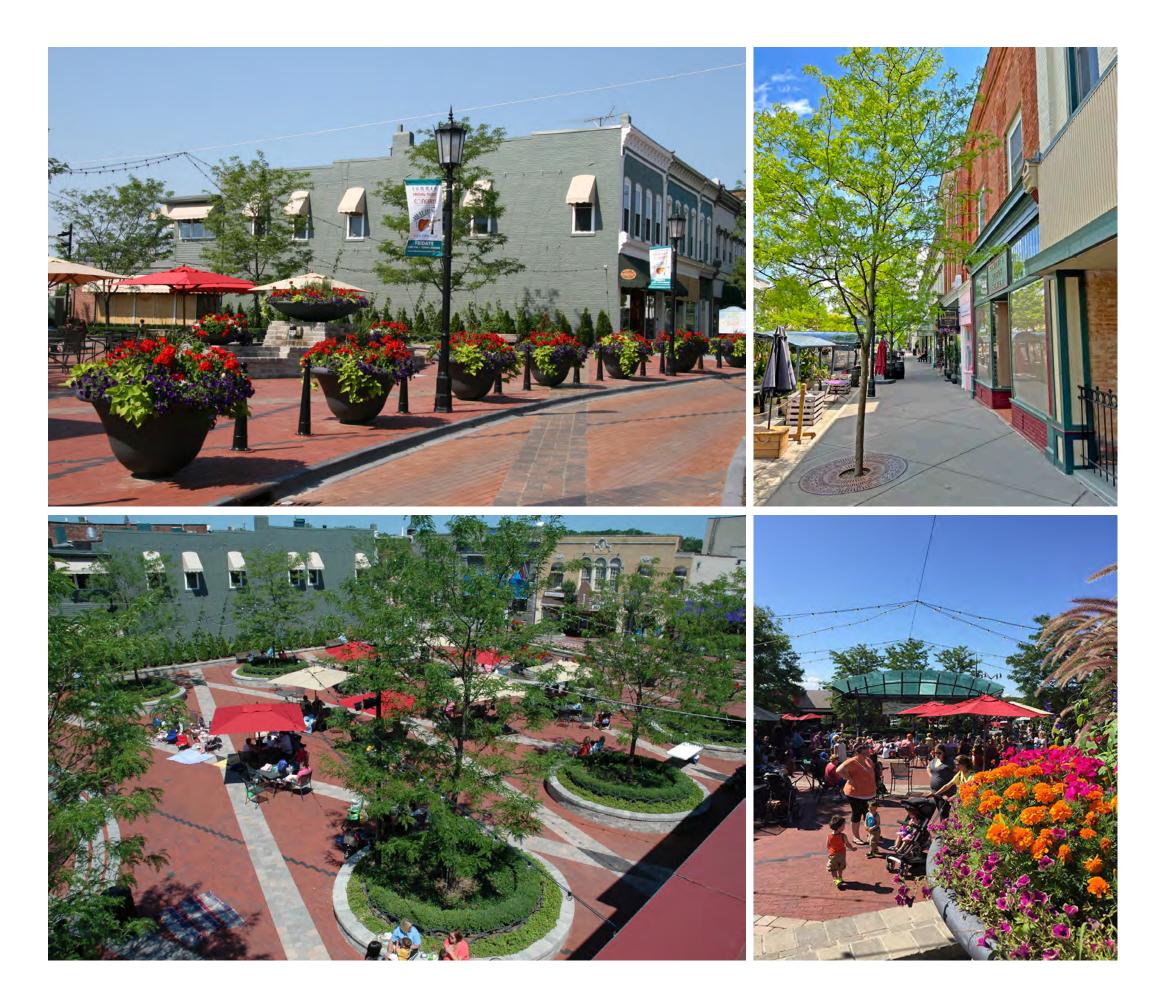

## LEGEND

Street Trees

Landscape Areas

Limit of River Embankment

**Existing Condition Images - Streetscape Components** 

**Section B - Cady Street at Condos and Retail** 

**Section C - Beal Street at Apartments and Townhomes** 