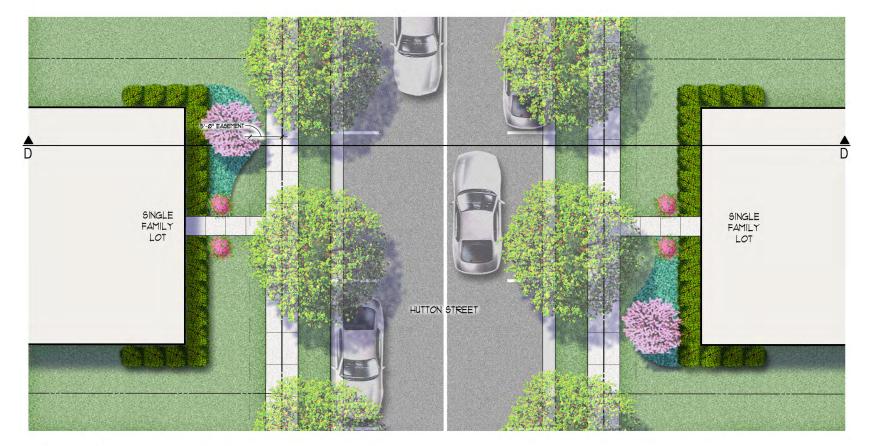

D Hutton Street Cross Section (at single family homes, typical for 50' ROW)

SCALE: 1/8" = 1'-0"

D Hutton Street Plan (at single family homes, typical for 50' ROW)

SCALE: 1/8" = 1'-0"

7 Mile Gateway - Option A Enlargement