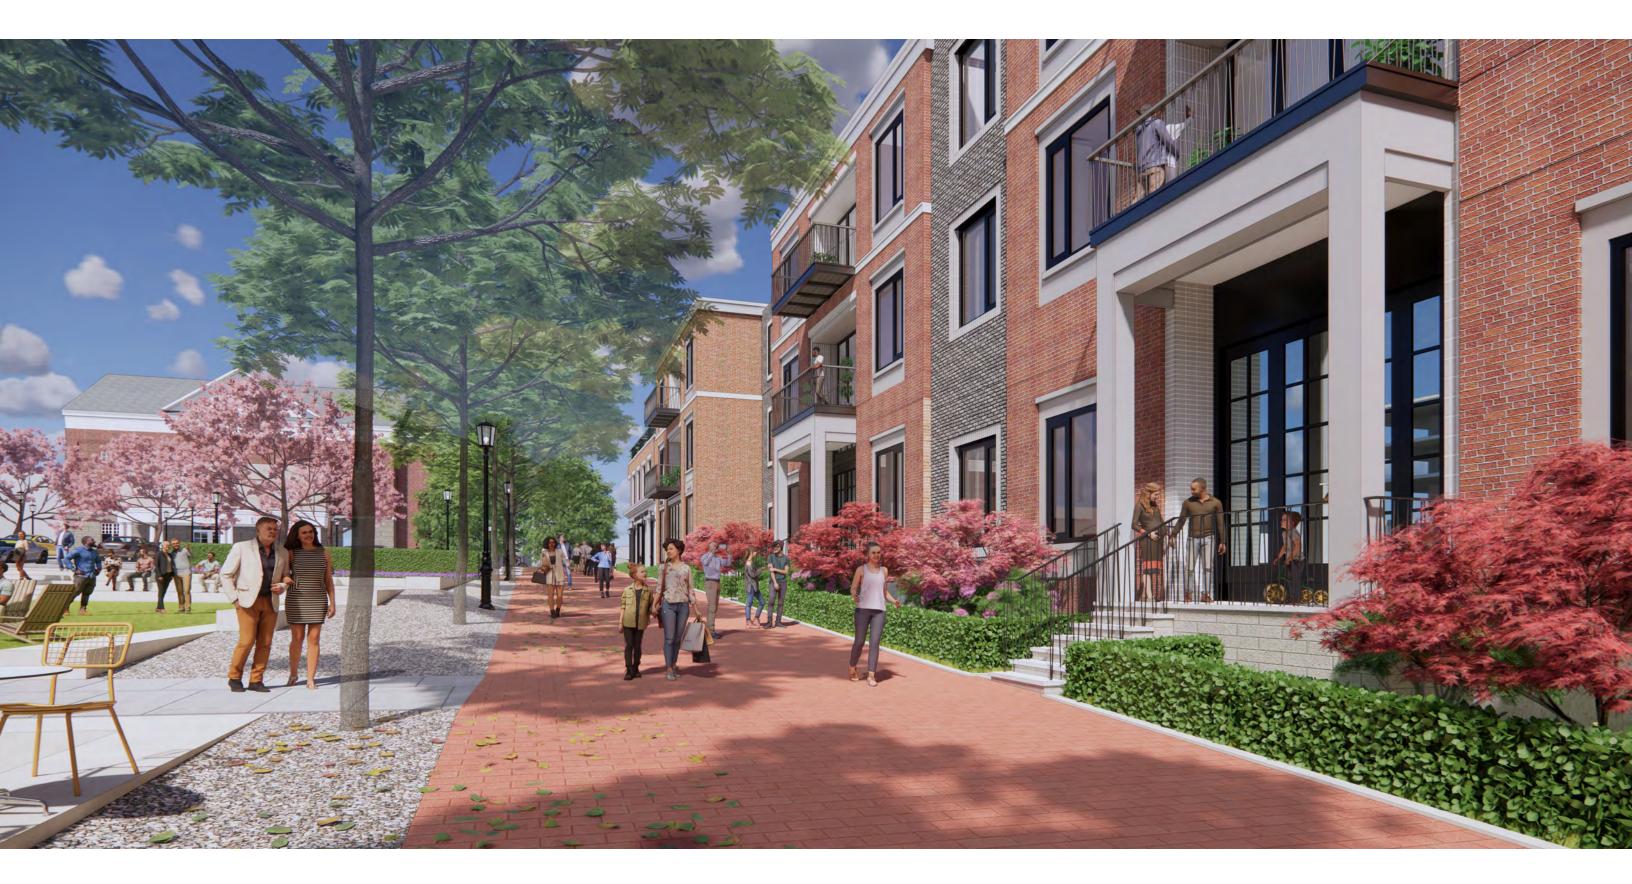

### **Architectural Vision**

The architectural design and materiality is inspired by the historical architecture of Northville as well as urban examples around the world with the goal of creating a varied and a diverse architectural expression.

#### **COLOR AND MATERIALITY**

- A diversity of brick colors including range of darker red and lighter gray, white, and tan bricks.
- Window heads and sills of different colors: white, dark gray, and brownstone.
- Contrasting materials at the storefronts, residential entrances, bay windows, and setback "attic" level.

#### **DETAILS**

• A finer level of historical façade detailing including: expressed window heads and sills, string coursing, cornices, brick patterning, articulated entries and porch enclosures with columns, railings and parapet walls, balcony railings, and entry gates.

#### STOREFRONTS AND RESIDENTIAL ENTRANCES

- Distinctive and individualized framed openings at storefronts contrasting with the building materials above.
- Special residential entry expression with multiple typologies creating inviting and active residential street frontages.