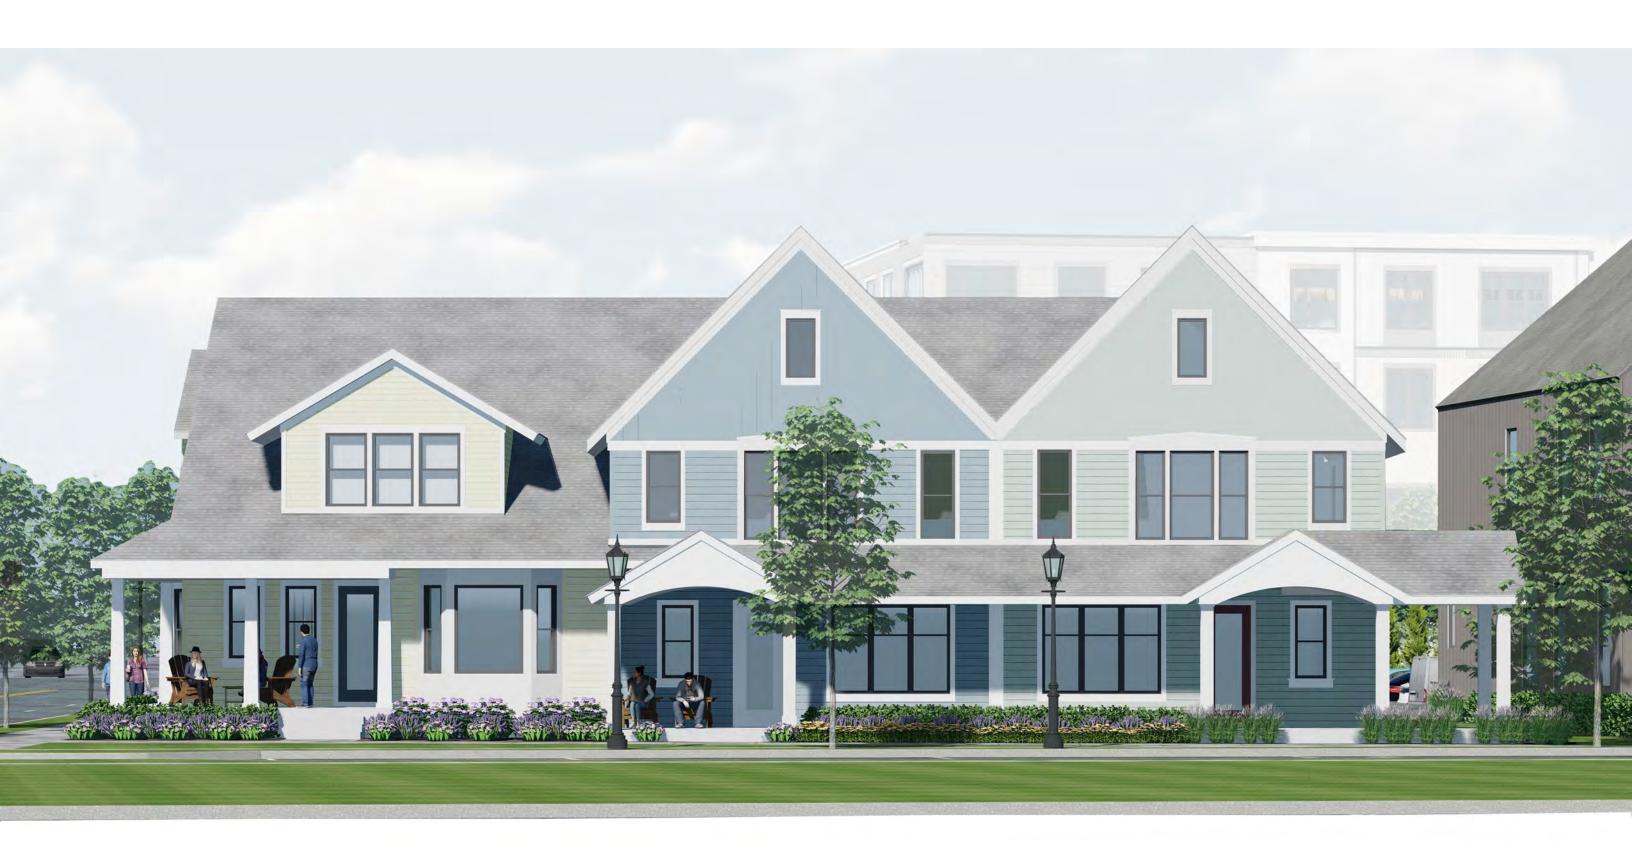

**Medium lots - 2** 

**Small lots - 16** 

Single-Family-Attached are similar to Single-Family-Detached homes in that they have the diversity of size, mass, scale, front porches, materials and paint colors.

The difference is that they share a common wall with their neighbor.

|                                                                     | SINGLE FAMILY DETACHED | SINGLE FAMILY ATTACHED |                |                     |                   |  |
|---------------------------------------------------------------------|------------------------|------------------------|----------------|---------------------|-------------------|--|
|                                                                     |                        | Single Family Attached | Carriage House | 2.5 Story Townhouse | 3 Story Townhouse |  |
| Local Precedent                                                     | •                      | •                      |                |                     |                   |  |
| Historic Design Standards                                           |                        | •                      |                |                     |                   |  |
| Mass                                                                |                        |                        |                |                     |                   |  |
| Stories                                                             |                        |                        |                |                     |                   |  |
| 1.0 Story                                                           | •                      | •                      |                |                     |                   |  |
| 1.5 Story                                                           | •                      | •                      | •              |                     |                   |  |
| 2.0 Story                                                           | •                      | •                      |                |                     |                   |  |
| 2.5 Story                                                           |                        |                        |                |                     |                   |  |
| 3.0 Story                                                           |                        |                        |                |                     | •                 |  |
| Roof                                                                |                        |                        |                |                     |                   |  |
| Flat                                                                |                        |                        |                |                     |                   |  |
| Sloped                                                              | •                      | •                      | •              |                     | •                 |  |
| Sitting Porch                                                       |                        |                        |                |                     |                   |  |
| Covered Front                                                       |                        | •                      |                |                     | •                 |  |
| Uncovered Stoop                                                     | -                      | -                      |                | •                   |                   |  |
| Garage                                                              |                        |                        |                |                     |                   |  |
| Detached, Alley Access                                              |                        |                        |                |                     |                   |  |
| Attached                                                            |                        |                        |                |                     |                   |  |
| Rear Access                                                         |                        | •                      |                | •                   | •                 |  |
| Front Front Access                                                  |                        |                        | •              | _                   |                   |  |
| Setback, HT, Scale,<br>Proportion, Hierarchy,<br>Rhythm, MTLS, DTLS | •                      | •                      |                | •                   |                   |  |
| Color                                                               | •                      | •                      | •              | •                   | •                 |  |
| Siting (Anti-Monotony)                                              | •                      |                        |                |                     |                   |  |
| Elevation Approval                                                  | •                      | •                      |                | •                   | •                 |  |