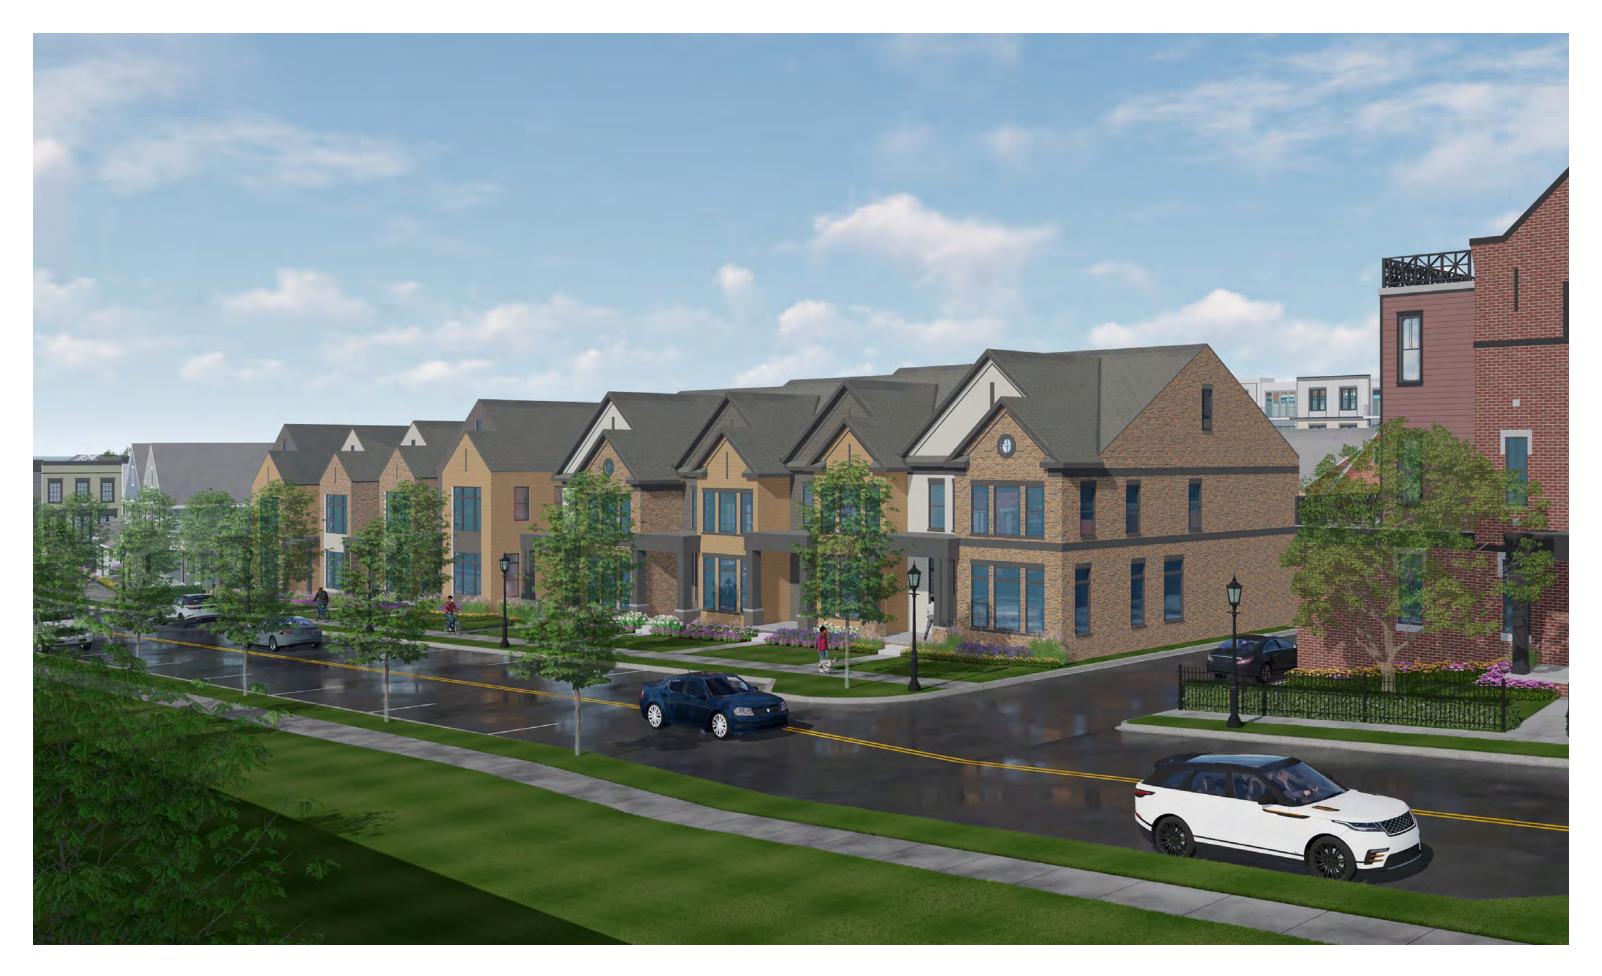

Before

After

Cady & Griswold Block - BEAL & GRISWOLD LOOKING NORTHWEST

**Downs Neighborhood - SFA LOOKING** NORTHEAST ON SOUTH CENTER

Cady & Griswold Block - BEAL & GRISWOLD LOOKING NORTHWEST

Cady & Griswold Block - BEAL & GRISWOLD LOOKING NORTHWEST

**Beal & Center Street - BEAL LOOKING SOUTHEAST** 

- 1 Parking / Plaza at Central Park
- 2 Existing Pedestrian Connection to Downtown
- 3 Existing Substation
- 4 Mid-Block Pedestrian Connectors
- (5) Pedestrian Promenade
- 6 Pedestrian Connection to Hines Park Trailhead
- 7 Seven Mile Gateway
- 8 Existing Wooded Area and Stream
- 9 Pocket Parks
- 10 Conceptual Location of New River Course
- 11 Tiered Central Park
- 12 Native Planted Side Slopes
- 13 Dense Tree Buffer
- (14) River Park To be Designed at a Later Date
- (15) Existing Underground Stream Culvert
- (16) Meadow Planting and Pond Edge Planting Around Detention Pond
- 7 Proposed Roundabout
- (18) Detention Pond
- 19 Forebay
- 20 Pedestrian Connection to Neighborhoods
- 21) Pedestrian Bridge