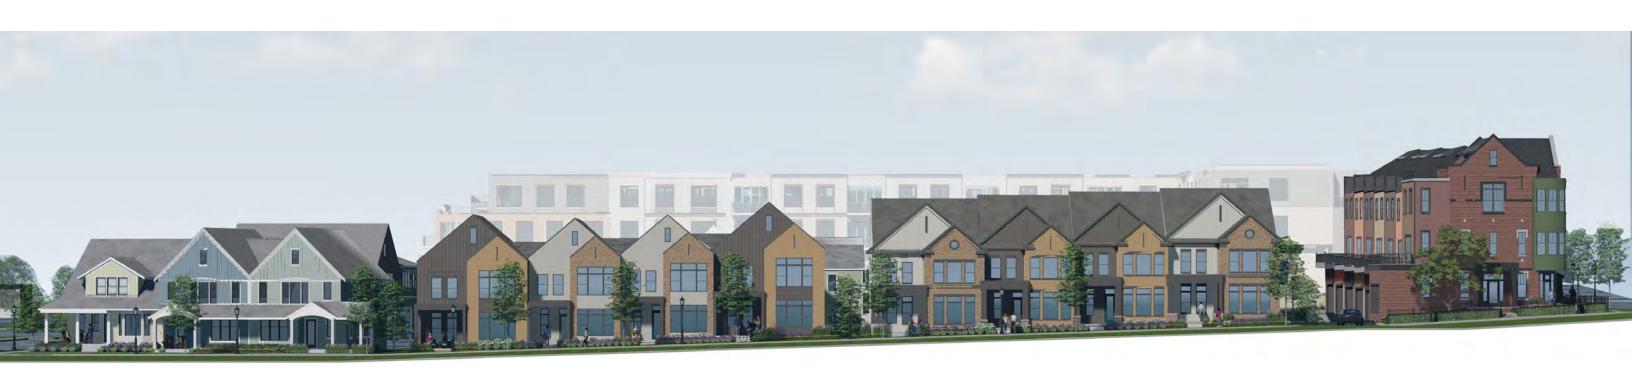

### **Architectural Vision**

The architectural design and materiality is inspired by the historical architecture of Northville as well as urban examples around the world with the goal of creating a varied and a diverse architectural expression.

#### INDIVIDUAL BUILDINGS

 Articulation of separate buildings along each street. Breakup of the facades with buildings of different widths, heights, and architectural details.

#### **FACADE ARTICULATION**

• Variation in the facade plane to create shadow and accent the individualized building expression including: overall building setbacks from the sidewalk, vertical bay windows, and upper level, "attic," setbacks

#### **COLOR AND MATERIALITY**

- A diversity of brick colors including range of darker red and lighter gray, white, and tan bricks.
- Window heads and sills of different colors: white, dark gray, and brownstone.
- Contrasting materials at the storefronts, residential entrances, bay windows, and setback "attic" level.

#### **DETAILS**

• A finer level of historical façade detailing including: expressed window heads and sills, string coursing, cornices, brick patterning, articulated entries and porch enclosures with columns, railings and parapet walls, balcony railings, and entry gates.

#### STOREFRONTS AND RESIDENTIAL ENTRANCES

- Distinctive and individualized framed openings at storefronts contrasting with the building materials above.
- Special residential entry expression with multiple typologies creating inviting and active residential street frontages.