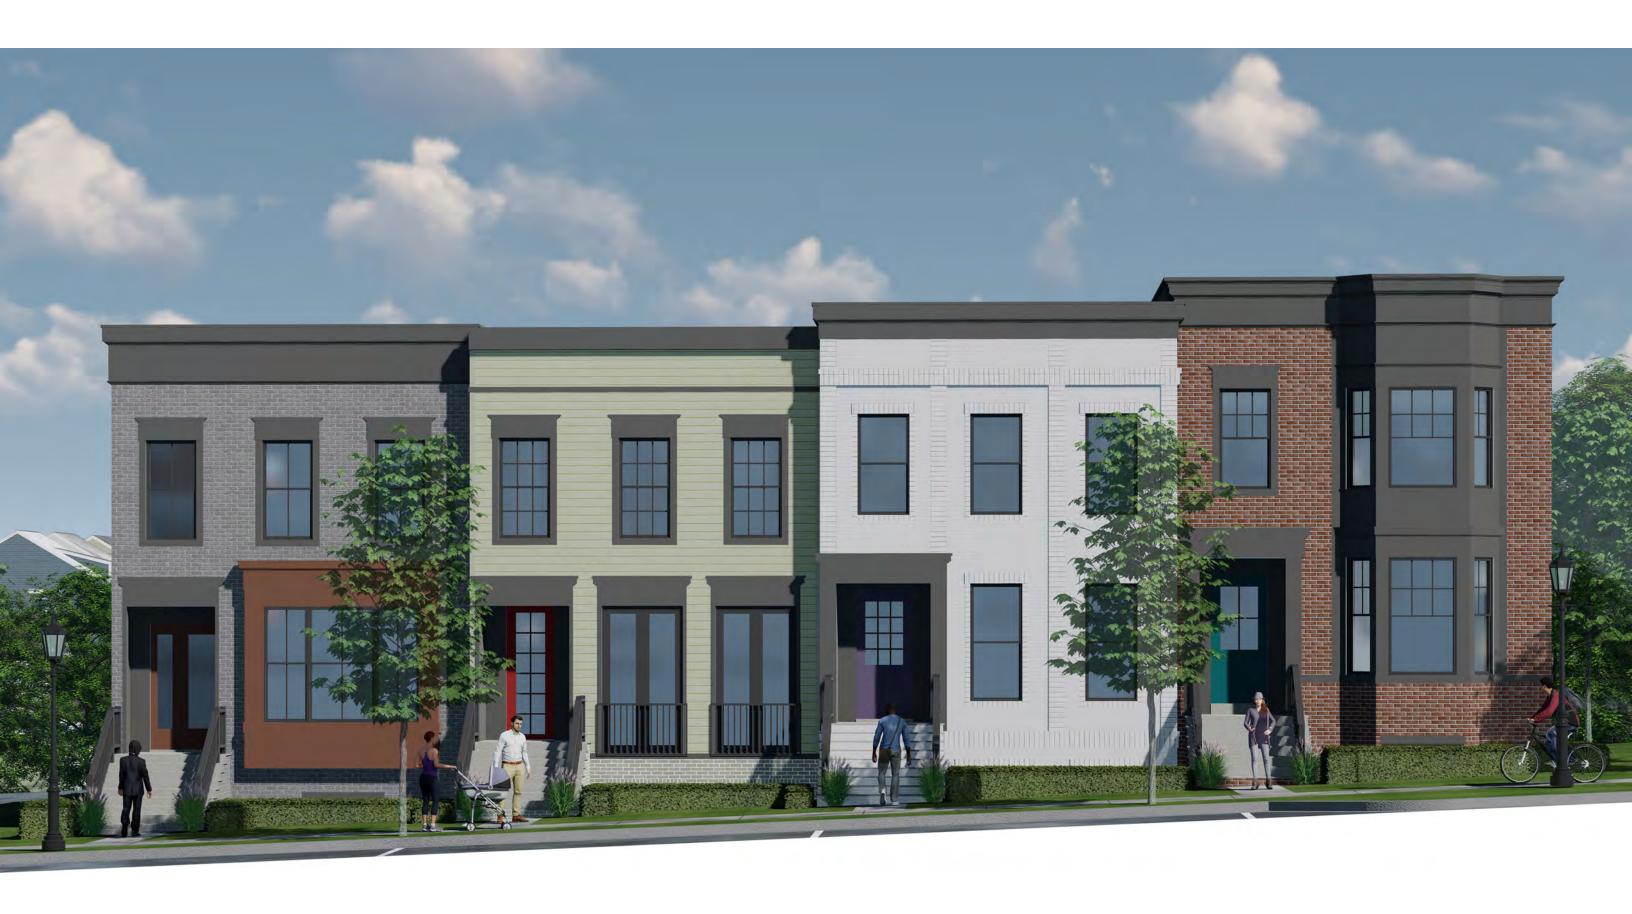

Before

After

Cady & Griswold Block - BEAL & GRISWOLD LOOKING NORTHWEST

**Downs Neighborhood - SFA LOOKING** NORTHEAST ON SOUTH CENTER

**Medium lots - 2** 

**Small lots - 16** 

Single-Family-Attached are similar to Single-Family-Detached homes in that they have the diversity of size, mass, scale, front porches, materials and paint colors.

The difference is that they share a common wall with their neighbor.

|                                                                     | SINGLE FAMILY DETACHED | SINGLE FAMILY ATTACHED |                |                     |                   |  |
|---------------------------------------------------------------------|------------------------|------------------------|----------------|---------------------|-------------------|--|
|                                                                     |                        | Single Family Attached | Carriage House | 2.5 Story Townhouse | 3 Story Townhouse |  |
| Local Precedent                                                     | •                      | •                      |                |                     |                   |  |
| Historic Design Standards                                           |                        | •                      |                |                     |                   |  |
| Mass                                                                |                        |                        |                |                     |                   |  |
| Stories                                                             |                        |                        |                |                     |                   |  |
| 1.0 Story                                                           | •                      | •                      |                |                     |                   |  |
| 1.5 Story                                                           | •                      | •                      | •              |                     |                   |  |
| 2.0 Story                                                           | •                      | •                      |                |                     |                   |  |
| 2.5 Story                                                           |                        |                        |                |                     |                   |  |
| 3.0 Story                                                           |                        |                        |                |                     | •                 |  |
| Roof                                                                |                        |                        |                |                     |                   |  |
| Flat                                                                |                        |                        |                |                     |                   |  |
| Sloped                                                              | •                      | •                      | •              |                     | •                 |  |
| Sitting Porch                                                       |                        |                        |                |                     |                   |  |
| Covered Front                                                       |                        | •                      |                |                     | •                 |  |
| Uncovered Stoop                                                     | -                      | -                      |                | •                   |                   |  |
| Garage                                                              |                        |                        |                |                     |                   |  |
| Detached, Alley Access                                              |                        |                        |                |                     |                   |  |
| Attached                                                            |                        |                        |                |                     |                   |  |
| Rear Access                                                         |                        | •                      |                | •                   | •                 |  |
| Front Front Access                                                  |                        |                        | •              | _                   |                   |  |
| Setback, HT, Scale,<br>Proportion, Hierarchy,<br>Rhythm, MTLS, DTLS | •                      | •                      |                | •                   |                   |  |
| Color                                                               | •                      | •                      | •              | •                   | •                 |  |
| Siting (Anti-Monotony)                                              | •                      |                        |                |                     |                   |  |
| Elevation Approval                                                  | •                      | •                      |                | •                   | •                 |  |