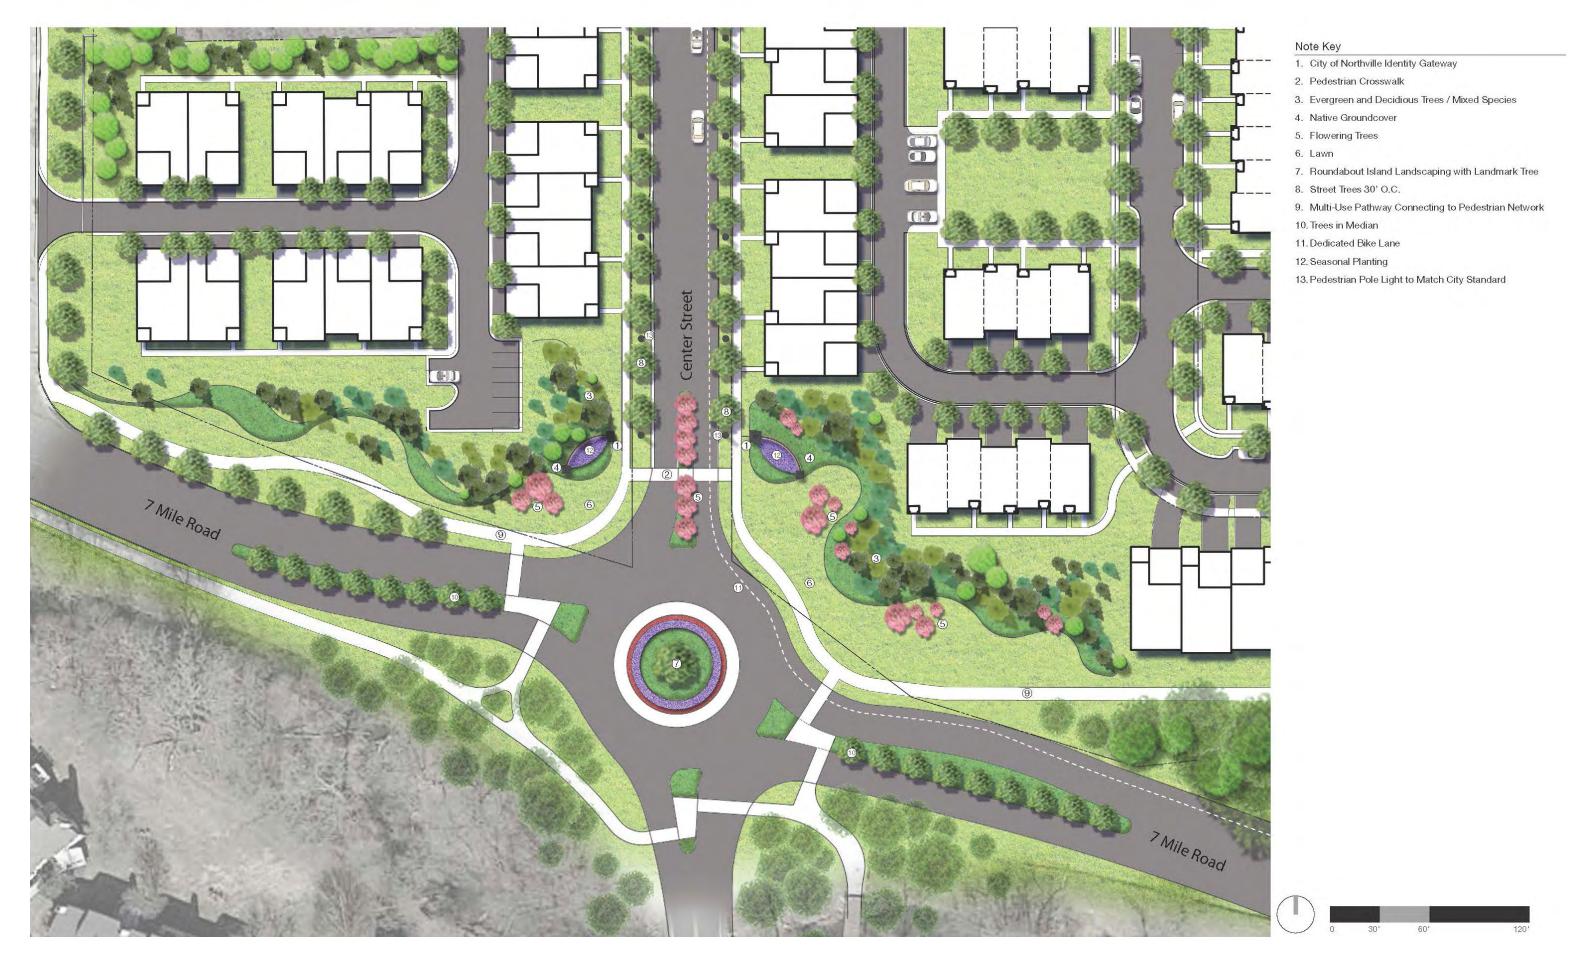

Cady & Griswold Block - BEAL & GRISWOLD LOOKING NORTHWEST

Cady & Griswold Block - BEAL & GRISWOLD LOOKING NORTHWEST

**Beal & Center Street - BEAL LOOKING SOUTHEAST** 

- 1 Parking / Plaza at Central Park
- 2 Existing Pedestrian Connection to Downtown
- 3 Existing Substation
- 4 Mid-Block Pedestrian Connectors
- (5) Pedestrian Promenade
- 6 Pedestrian Connection to Hines Park Trailhead
- 7 Seven Mile Gateway
- 8 Existing Wooded Area and Stream
- 9 Pocket Parks
- 10 Conceptual Location of New River Course
- 11 Tiered Central Park
- 12 Native Planted Side Slopes
- 13 Dense Tree Buffer
- (14) River Park To be Designed at a Later Date
- (15) Existing Underground Stream Culvert
- (16) Meadow Planting and Pond Edge Planting Around Detention Pond
- 7 Proposed Roundabout
- (18) Detention Pond
- 19 Forebay
- 20 Pedestrian Connection to Neighborhoods
- 21) Pedestrian Bridge

7 Mile Gateway - Option B Enlargement

7 Mile Gateway - Roundabout

www.northvilledowns.info Email: ndinput@hunterpasteurhomes.com