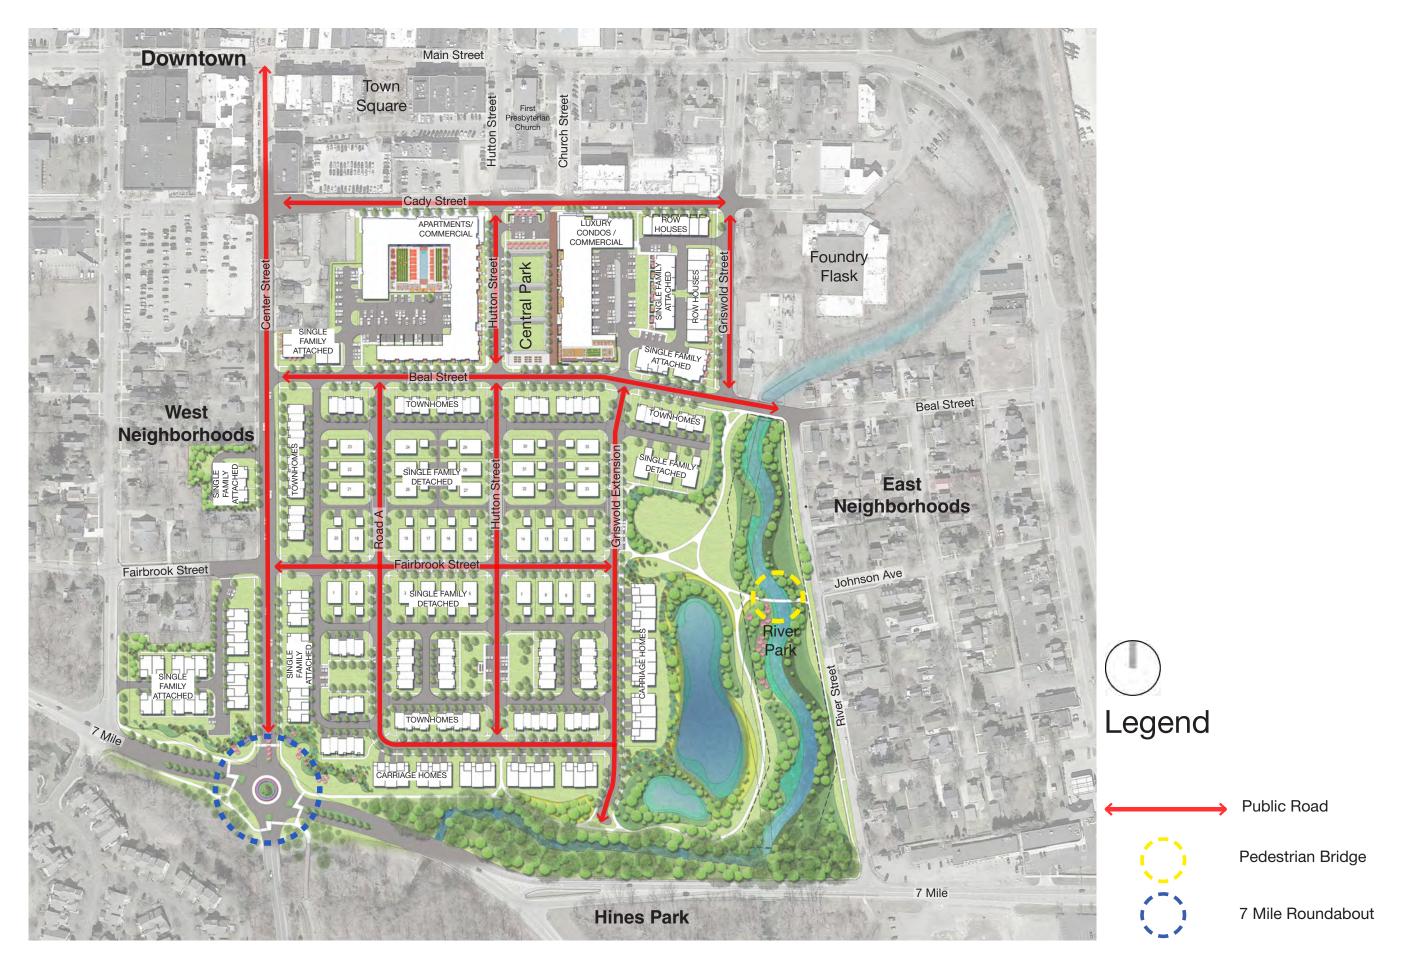

Cady & Griswold Block - BEAL & GRISWOLD LOOKING NORTHWEST

Cady & Griswold Block - BEAL & GRISWOLD LOOKING NORTHWEST

**Beal & Center Street - BEAL LOOKING SOUTHEAST** 

- 1 Parking / Plaza at Central Park
- 2 Existing Pedestrian Connection to Downtown
- 3 Existing Substation
- 4 Mid-Block Pedestrian Connectors
- (5) Pedestrian Promenade
- 6 Pedestrian Connection to Hines Park Trailhead
- 7 Seven Mile Gateway
- 8 Existing Wooded Area and Stream
- 9 Pocket Parks
- 10 Conceptual Location of New River Course
- 11 Tiered Central Park
- 12 Native Planted Side Slopes
- 13 Dense Tree Buffer
- (14) River Park To be Designed at a Later Date
- (15) Existing Underground Stream Culvert
- (16) Meadow Planting and Pond Edge Planting Around Detention Pond
- 7 Proposed Roundabout
- (18) Detention Pond
- 19 Forebay
- 20 Pedestrian Connection to Neighborhoods
- 21) Pedestrian Bridge