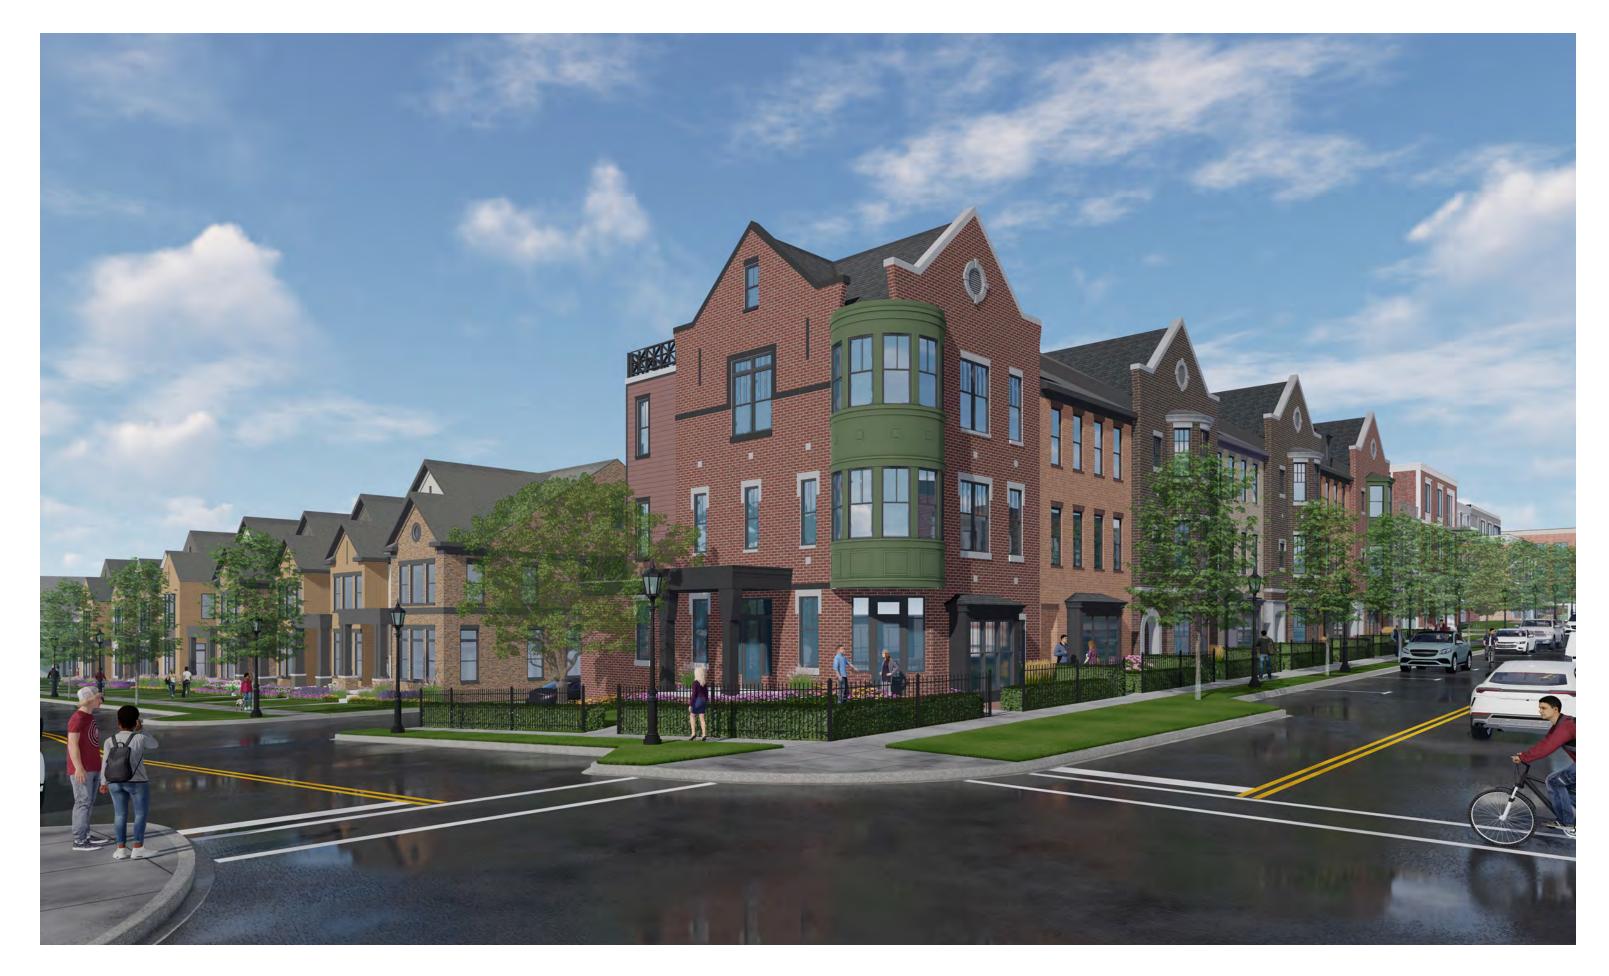

Before

After

Cady & Griswold Block - BEAL & GRISWOLD LOOKING NORTHWEST

**Downs Neighborhood - SFA LOOKING** NORTHEAST ON SOUTH CENTER

Cady & Griswold Block - BEAL & GRISWOLD LOOKING NORTHWEST

Cady & Griswold Block - BEAL & GRISWOLD LOOKING NORTHWEST

**Beal & Center Street - BEAL LOOKING SOUTHEAST** 

- 1 Parking / Plaza at Central Park
- 2 Existing Pedestrian Connection to Downtown
- 3 Existing Substation
- 4 Mid-Block Pedestrian Connectors
- (5) Pedestrian Promenade
- 6 Pedestrian Connection to Hines Park Trailhead
- 7 Seven Mile Gateway
- 8 Existing Wooded Area and Stream
- 9 Pocket Parks
- 10 Conceptual Location of New River Course
- 11 Tiered Central Park
- 12 Native Planted Side Slopes
- 13 Dense Tree Buffer
- (14) River Park To be Designed at a Later Date
- (15) Existing Underground Stream Culvert
- (16) Meadow Planting and Pond Edge Planting Around Detention Pond
- 7 Proposed Roundabout
- (18) Detention Pond
- 19 Forebay
- 20 Pedestrian Connection to Neighborhoods
- 21) Pedestrian Bridge