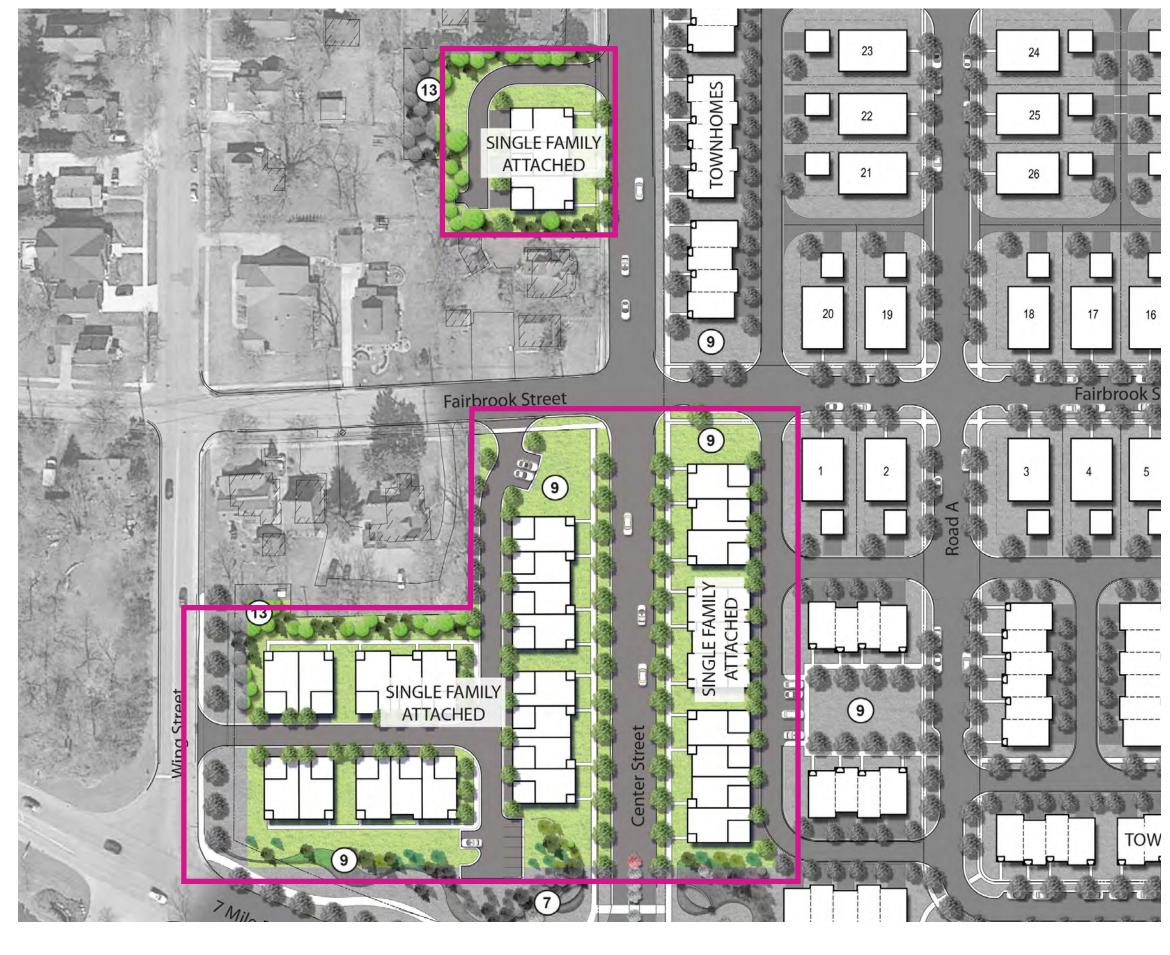

(38) SFD Lots 2200 - 3200 SQFT

**Large lots - 20** 

**Medium lots - 2** 

**Small lots - 16** 

**Precedent Downs** 

1.0 Story + Ranch2.0 Story Wide lot2.5 Story Manor Estate

(38) SFD Lots 2200 - 3200 SQFT

**Large lots - 20** 

**Medium lots - 2** 

**Small lots - 16** 

Single-Family-Attached are similar to Single-Family-Detached homes in that they have the diversity of size, mass, scale, front porches, materials and paint colors.

The difference is that they share a common wall with their neighbor.

|                                                                     | SINGLE FAMILY DETACHED | SINGLE FAMILY ATTACHED |                |                     |                   |  |
|---------------------------------------------------------------------|------------------------|------------------------|----------------|---------------------|-------------------|--|
|                                                                     |                        | Single Family Attached | Carriage House | 2.5 Story Townhouse | 3 Story Townhouse |  |
| Local Precedent                                                     | •                      | •                      |                |                     |                   |  |
| Historic Design Standards                                           |                        | •                      |                |                     |                   |  |
| Mass                                                                |                        |                        |                |                     |                   |  |
| Stories                                                             |                        |                        |                |                     |                   |  |
| 1.0 Story                                                           | •                      | •                      |                |                     |                   |  |
| 1.5 Story                                                           | •                      | •                      | •              |                     |                   |  |
| 2.0 Story                                                           | •                      | •                      |                |                     |                   |  |
| 2.5 Story                                                           |                        |                        |                |                     |                   |  |
| 3.0 Story                                                           |                        |                        |                |                     | •                 |  |
| Roof                                                                |                        |                        |                |                     |                   |  |
| Flat                                                                |                        |                        |                |                     |                   |  |
| Sloped                                                              | •                      | •                      | •              |                     | •                 |  |
| Sitting Porch                                                       |                        |                        |                |                     |                   |  |
| Covered Front                                                       |                        | •                      |                |                     | •                 |  |
| Uncovered Stoop                                                     | -                      | -                      |                | •                   |                   |  |
| Garage                                                              |                        |                        |                |                     |                   |  |
| Detached, Alley Access                                              |                        |                        |                |                     |                   |  |
| Attached                                                            |                        |                        |                |                     |                   |  |
| Rear Access                                                         |                        | •                      |                | •                   | •                 |  |
| Front Front Access                                                  |                        |                        | •              | _                   |                   |  |
| Setback, HT, Scale,<br>Proportion, Hierarchy,<br>Rhythm, MTLS, DTLS | •                      | •                      |                | •                   |                   |  |
| Color                                                               | •                      | •                      | •              | •                   | •                 |  |
| Siting (Anti-Monotony)                                              | •                      |                        |                |                     |                   |  |
| Elevation Approval                                                  | •                      | •                      |                | •                   | •                 |  |