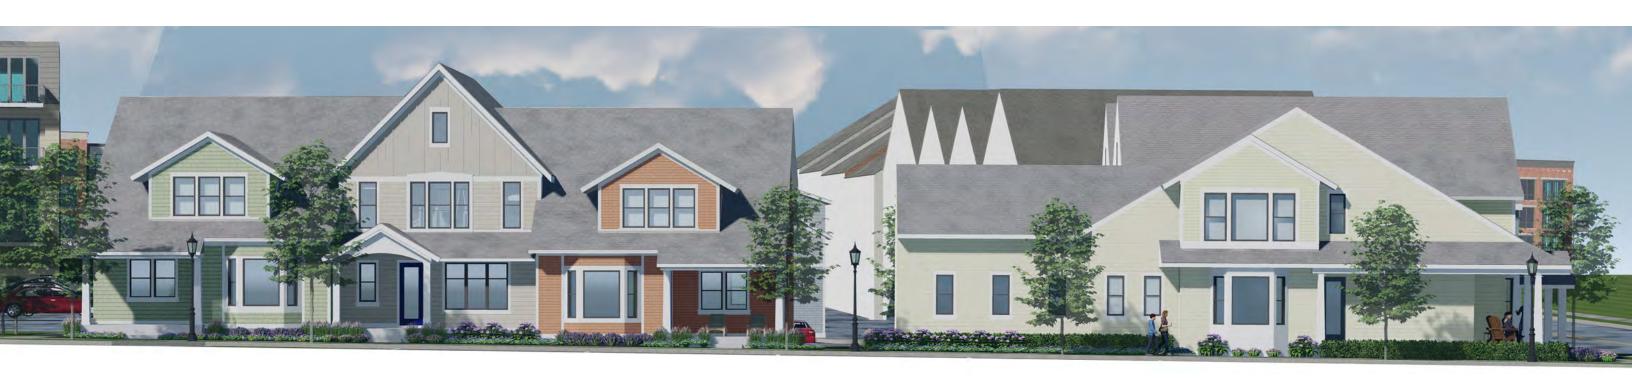

### **Architectural Vision**

The architectural design and materiality is inspired by the historical architecture of Northville as well as urban examples around the world with the goal of creating a varied and a diverse architectural expression.

## Key guiding design principles include:

#### INDIVIDUAL BUILDINGS

 Articulation of separate buildings along each street. Breakup of the facades with buildings of different widths, heights, and architectural details.

#### **FACADE ARTICULATION**

• Variation in the facade plane to create shadow and accent the individualized building expression including: overall building setbacks from the sidewalk, vertical bay windows, and upper level, "attic," setbacks

#### **COLOR AND MATERIALITY**

- A diversity of brick colors including range of darker red and lighter gray, white, and tan bricks.
- Window heads and sills of different colors: white, dark gray, and brownstone.
- Contrasting materials at the storefronts, residential entrances, bay windows, and setback "attic" level.

#### **DETAILS**

• A finer level of historical façade detailing including: expressed window heads and sills, string coursing, cornices, brick patterning, articulated entries and porch enclosures with columns, railings and parapet walls, balcony railings, and entry gates.

#### STOREFRONTS AND RESIDENTIAL ENTRANCES

- Distinctive and individualized framed openings at storefronts contrasting with the building materials above.
- Special residential entry expression with multiple typologies creating inviting and active residential street frontages.