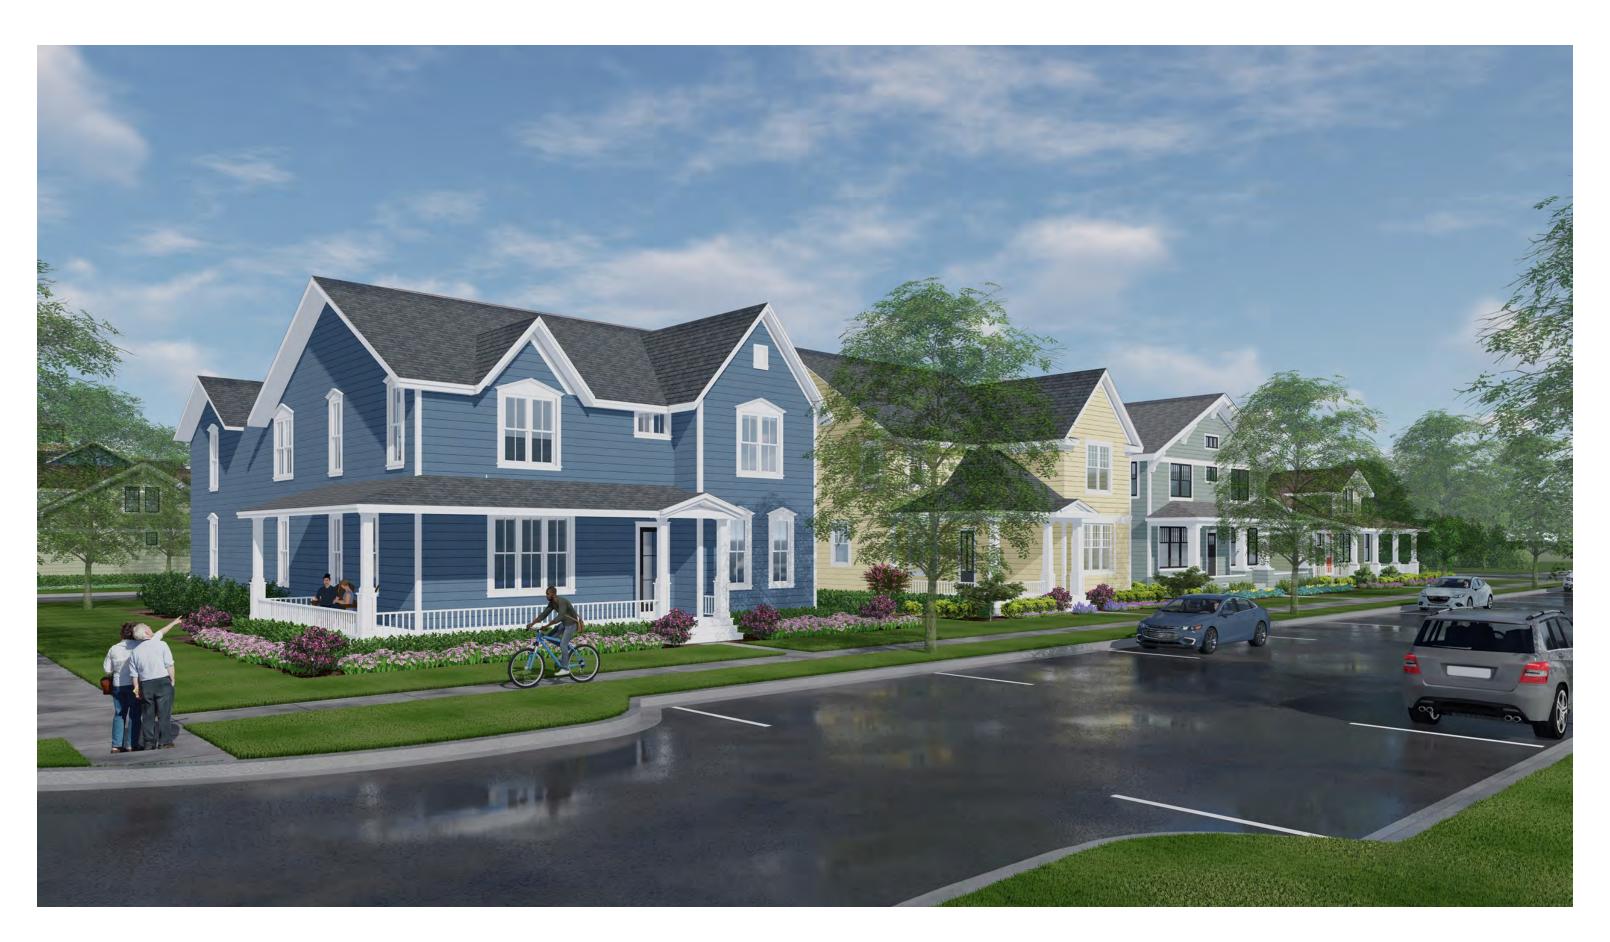

### **Architectural Vision**

The architectural design and materiality is inspired by the historical architecture of Northville as well as urban examples around the world with the goal of creating a varied and a diverse architectural expression.

#### INDIVIDUAL BUILDINGS

 Articulation of separate buildings along each street. Breakup of the facades with buildings of different widths, heights, and architectural details.

#### **FACADE ARTICULATION**

• Variation in the facade plane to create shadow and accent the individualized building expression including: overall building setbacks from the sidewalk, vertical bay windows, and upper level, "attic," setbacks

#### **COLOR AND MATERIALITY**

- A diversity of brick colors including range of darker red and lighter gray, white, and tan bricks.
- Window heads and sills of different colors: white, dark gray, and brownstone.
- Contrasting materials at the storefronts, residential entrances, bay windows, and setback "attic" level.

#### **DETAILS**

• A finer level of historical façade detailing including: expressed window heads and sills, string coursing, cornices, brick patterning, articulated entries and porch enclosures with columns, railings and parapet walls, balcony railings, and entry gates.

#### STOREFRONTS AND RESIDENTIAL ENTRANCES

- Distinctive and individualized framed openings at storefronts contrasting with the building materials above.
- Special residential entry expression with multiple typologies creating inviting and active residential street frontages.