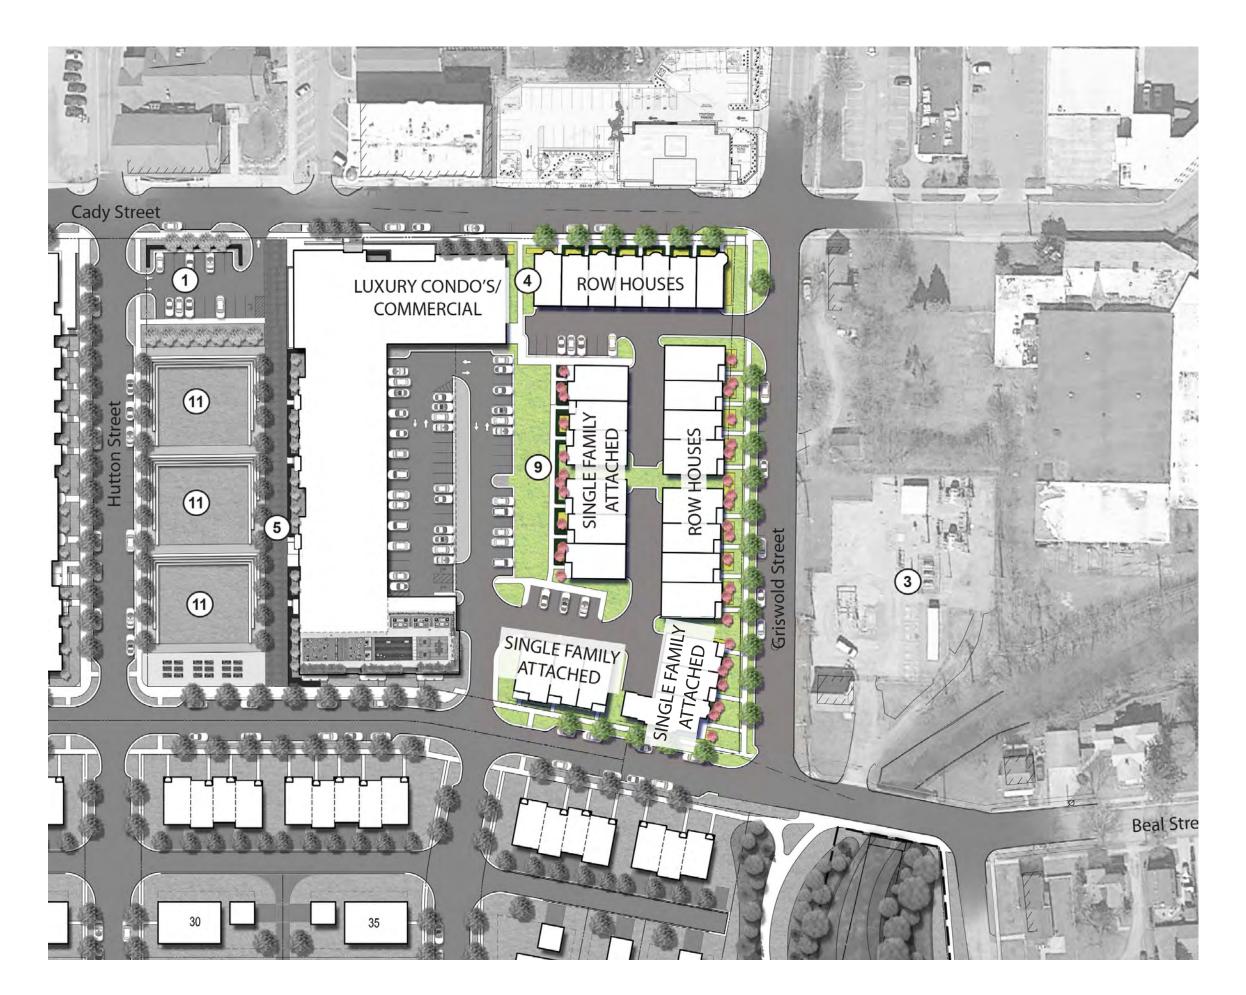

## **TEAM INTRO**

Robert Miller

**Gregory Presley** 

Randy Metz

| Type                                | Units |
|-------------------------------------|-------|
| Apartment Building                  | 178   |
| Condo Building                      | 42    |
| Cady Row Houses                     | 7     |
| Griswold Row Houses                 | 8     |
| Single Family Attached (N. of Beal) | 16    |
| Single Family Attached (S. of Beal) | 31    |
| Single Family Detached              | 38    |
| Carriage Homes                      | 28    |
| 2.5 Story Townhomes                 | 43    |
| 3 Story Townhomes                   | 55    |
| TOTAL:                              | 446   |