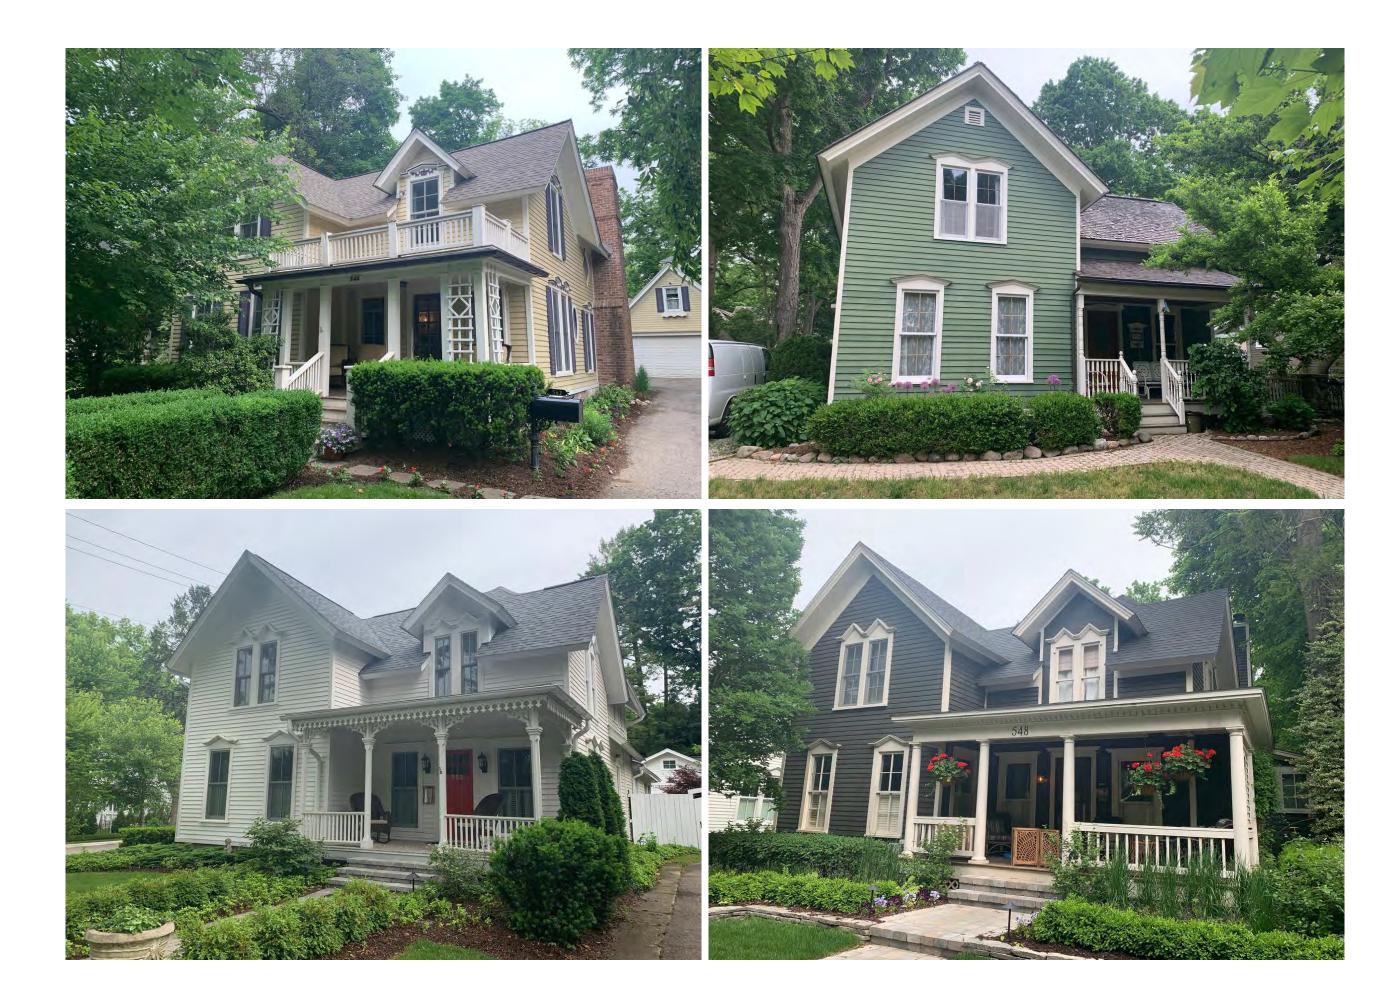

**Historical Design Precedents** 

**Corner of Cady Street & the Promenade Looking South** 

**Cady & Griswold Block - EXISTING VIEW SOUTHWEST** 

Cady & Griswold Block - CADY & GRISWOLD LOOKING SOUTHWEST

**Cady & Griswold Block - GRISWOLD LOOKING WEST** 

### **Architectural Vision**

The architectural design and materiality is inspired by the historical architecture of Northville as well as urban examples around the world with the goal of creating a varied and a diverse architectural expression.

#### **COLOR AND MATERIALITY**

- A diversity of brick colors including range of darker red and lighter gray, white, and tan bricks.
- Window heads and sills of different colors: white, dark gray, and brownstone.
- Contrasting materials at the storefronts, residential entrances, bay windows, and setback "attic" level.

#### **DETAILS**

• A finer level of historical façade detailing including: expressed window heads and sills, string coursing, cornices, brick patterning, articulated entries and porch enclosures with columns, railings and parapet walls, balcony railings, and entry gates.