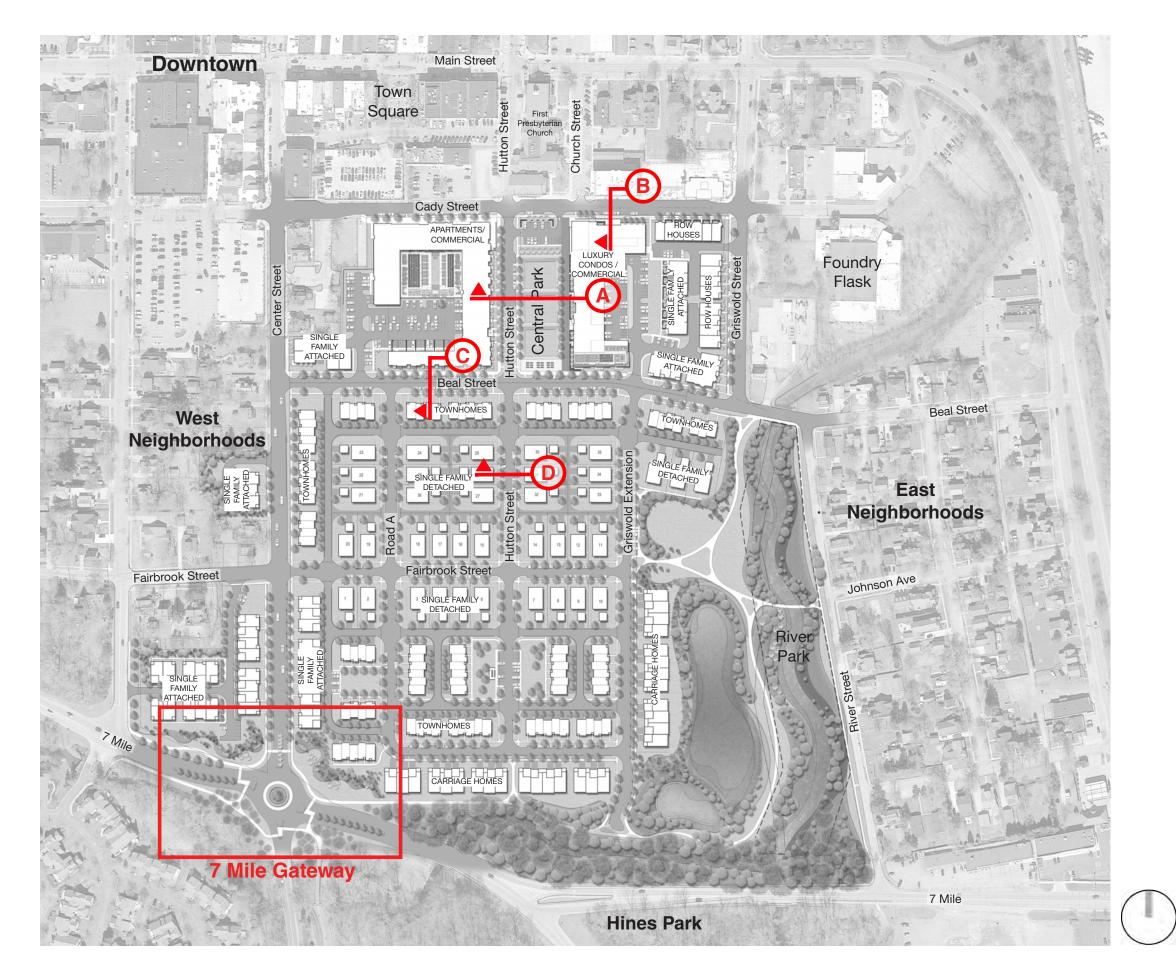

Cady & Griswold Block - BEAL & GRISWOLD LOOKING NORTHWEST

Cady & Griswold Block - BEAL & GRISWOLD LOOKING NORTHWEST

**Beal & Center Street - BEAL LOOKING SOUTHEAST** 

- 1 Parking / Plaza at Central Park
- 2 Existing Pedestrian Connection to Downtown
- 3 Existing Substation
- 4 Mid-Block Pedestrian Connectors
- (5) Pedestrian Promenade
- 6 Pedestrian Connection to Hines Park Trailhead
- 7 Seven Mile Gateway
- 8 Existing Wooded Area and Stream
- 9 Pocket Parks
- 10 Conceptual Location of New River Course
- 11 Tiered Central Park
- 12 Native Planted Side Slopes
- 13 Dense Tree Buffer
- (14) River Park To be Designed at a Later Date
- (15) Existing Underground Stream Culvert
- (16) Meadow Planting and Pond Edge Planting Around Detention Pond
- 7 Proposed Roundabout
- (18) Detention Pond
- 19 Forebay
- 20 Pedestrian Connection to Neighborhoods
- 21) Pedestrian Bridge

## LEGEND

Street Trees

Landscape Areas

Limit of River Embankment

**Existing Condition Images - Streetscape Components** 

**Section B - Cady Street at Condos and Retail** 

**Section C - Beal Street at Apartments and Townhomes** 