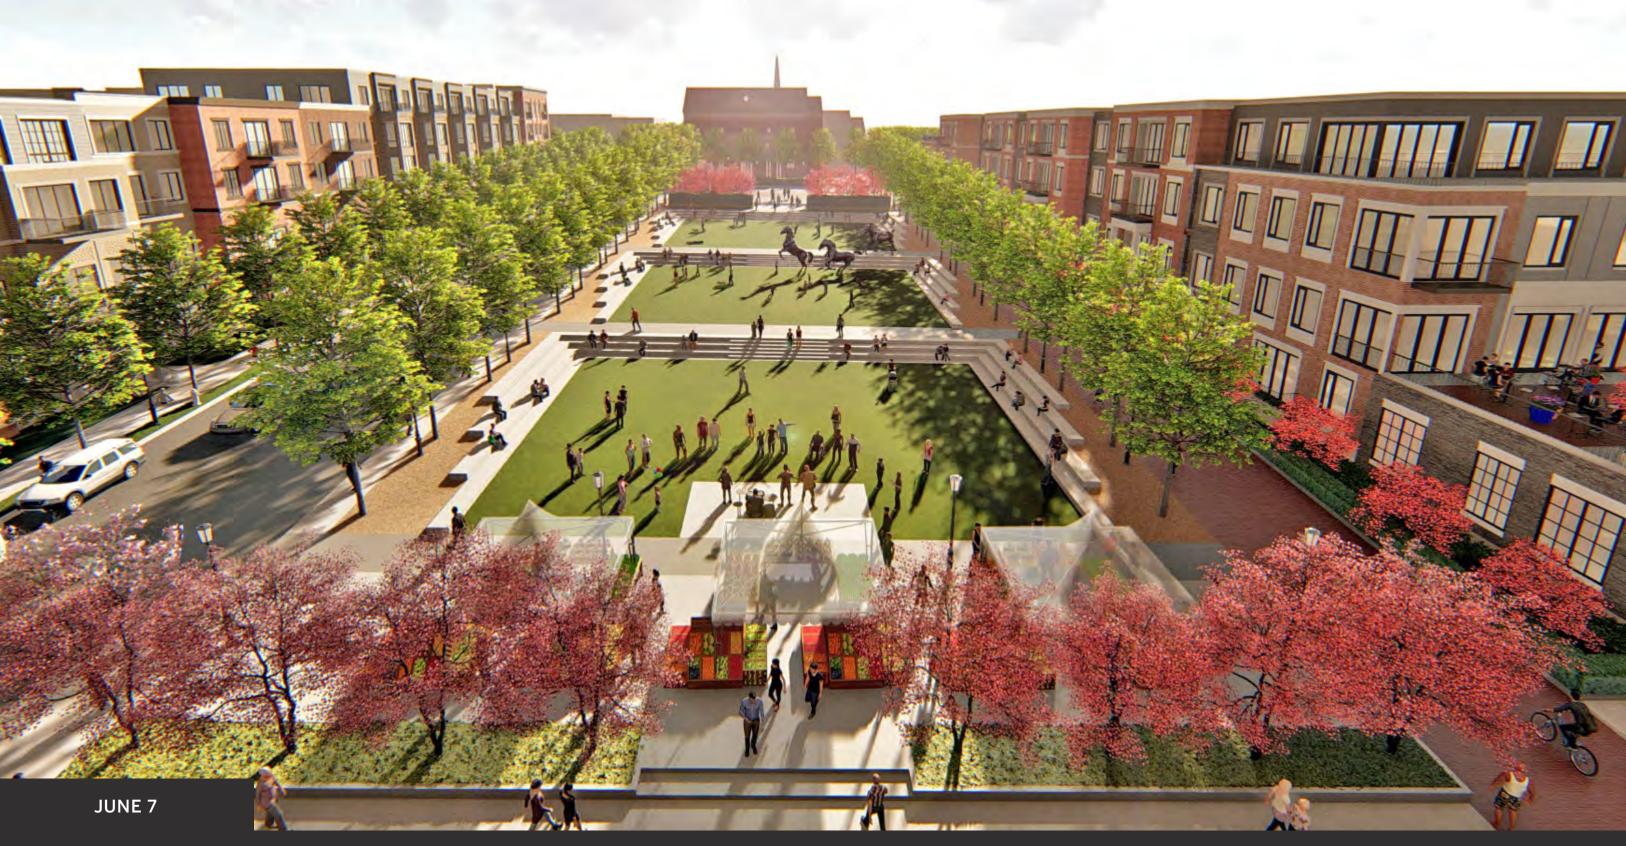

Before

After

Cady & Griswold Block - BEAL & GRISWOLD LOOKING NORTHWEST

**Downs Neighborhood - SFA LOOKING** NORTHEAST ON SOUTH CENTER

Cady & Griswold Block - BEAL & GRISWOLD LOOKING NORTHWEST

Cady & Griswold Block - BEAL & GRISWOLD LOOKING NORTHWEST

**Beal & Center Street - BEAL LOOKING SOUTHEAST** 

- 1 Parking / Plaza at Central Park
- 2 Existing Pedestrian Connection to Downtown
- 3 Existing Substation
- 4 Mid-Block Pedestrian Connectors
- (5) Pedestrian Promenade
- 6 Pedestrian Connection to Hines Park Trailhead
- 7 Seven Mile Gateway
- 8 Existing Wooded Area and Stream
- 9 Pocket Parks
- 10 Conceptual Location of New River Course
- 11 Tiered Central Park
- 12 Native Planted Side Slopes
- 13 Dense Tree Buffer
- (14) River Park To be Designed at a Later Date
- (15) Existing Underground Stream Culvert
- (16) Meadow Planting and Pond Edge Planting Around Detention Pond
- 7 Proposed Roundabout
- (18) Detention Pond
- 19 Forebay
- 20 Pedestrian Connection to Neighborhoods
- 21) Pedestrian Bridge