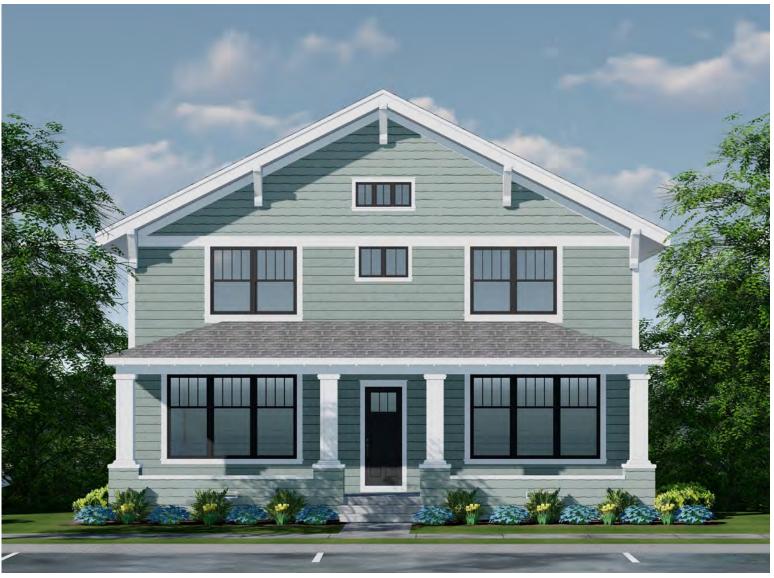

(31) SFA Units 1800 - 2500 SQFT FF Primary BR - 18 **SF Primary BR - 13** 

**Downs Neighborhood - SFA LOOKING** NORTHEAST ON SOUTH CENTER

|                                                                     | SINGLE FAMILY DETACHED | SINGLE FAMILY ATTACHED |                |                     |                   |
|---------------------------------------------------------------------|------------------------|------------------------|----------------|---------------------|-------------------|
|                                                                     |                        | Single Family Attached | Carriage House | 2.5 Story Townhouse | 3 Story Townhouse |
| Local Precedent                                                     | •                      | •                      | •              |                     |                   |
| Historic Design Standards                                           | •                      | •                      | •              | •                   | •                 |
| Mass                                                                |                        |                        |                |                     |                   |
| Stories                                                             |                        |                        |                |                     |                   |
| 1.0 Story                                                           | •                      | •                      |                |                     |                   |
| 1.5 Story                                                           | •                      | •                      | •              |                     |                   |
| 2.0 Story                                                           | •                      | •                      | •              |                     |                   |
| 2.5 Story                                                           | •                      |                        |                | •                   |                   |
| 3.0 Story                                                           |                        |                        |                |                     | •                 |
| Roof                                                                |                        |                        |                |                     |                   |
| Flat                                                                |                        |                        |                | •                   |                   |
| Sloped                                                              | •                      | •                      | •              |                     | •                 |
| Sitting Porch                                                       |                        |                        |                |                     |                   |
| Covered Front                                                       | •                      | •                      | •              |                     | •                 |
| Uncovered Stoop                                                     |                        |                        |                | •                   |                   |
| Garage                                                              |                        |                        |                |                     |                   |
| Detached, Alley Access                                              | •                      |                        |                |                     |                   |
| Attached                                                            |                        |                        |                |                     |                   |
| Rear Access                                                         |                        | •                      |                | •                   | •                 |
| Front Front Access                                                  |                        |                        | •              |                     |                   |
| Setback, HT, Scale,<br>Proportion, Hierarchy,<br>Rhythm, MTLS, DTLS | •                      | •                      | •              | •                   | •                 |
| Color                                                               | •                      | •                      | •              | •                   | •                 |
| Siting (Anti-Monotony)                                              | •                      |                        |                |                     |                   |
| Elevation Approval                                                  | •                      | •                      | •              | •                   | •                 |