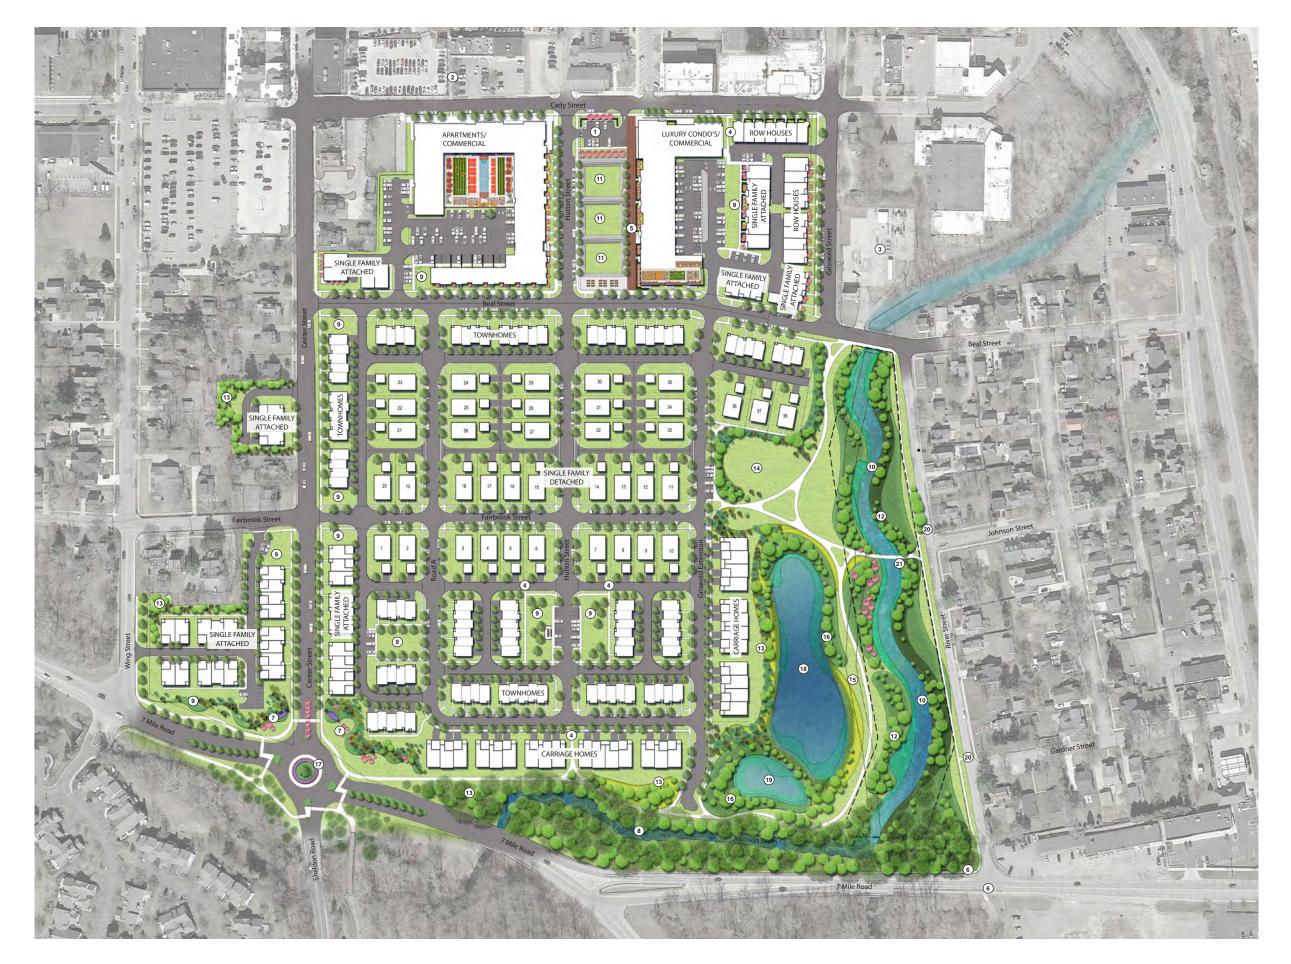

Cady & Griswold Block - BEAL & GRISWOLD LOOKING NORTHWEST

Cady & Griswold Block - BEAL & GRISWOLD LOOKING NORTHWEST

**Beal & Center Street - BEAL LOOKING SOUTHEAST** 

- 1 Parking / Plaza at Central Park
- 2 Existing Pedestrian Connection to Downtown
- 3 Existing Substation
- 4 Mid-Block Pedestrian Connectors
- (5) Pedestrian Promenade
- 6 Pedestrian Connection to Hines Park Trailhead
- 7 Seven Mile Gateway
- 8 Existing Wooded Area and Stream
- 9 Pocket Parks
- 10 Conceptual Location of New River Course
- 11 Tiered Central Park
- 12 Native Planted Side Slopes
- 13 Dense Tree Buffer
- (14) River Park To be Designed at a Later Date
- (15) Existing Underground Stream Culvert
- (16) Meadow Planting and Pond Edge Planting Around Detention Pond
- 7 Proposed Roundabout
- (18) Detention Pond
- 19 Forebay
- 20 Pedestrian Connection to Neighborhoods
- 21) Pedestrian Bridge

## LEGEND

Street Trees

Landscape Areas

Limit of River Embankment

**Existing Condition Images - Streetscape Components** 

**Section B - Cady Street at Condos and Retail** 

**Section C - Beal Street at Apartments and Townhomes** 