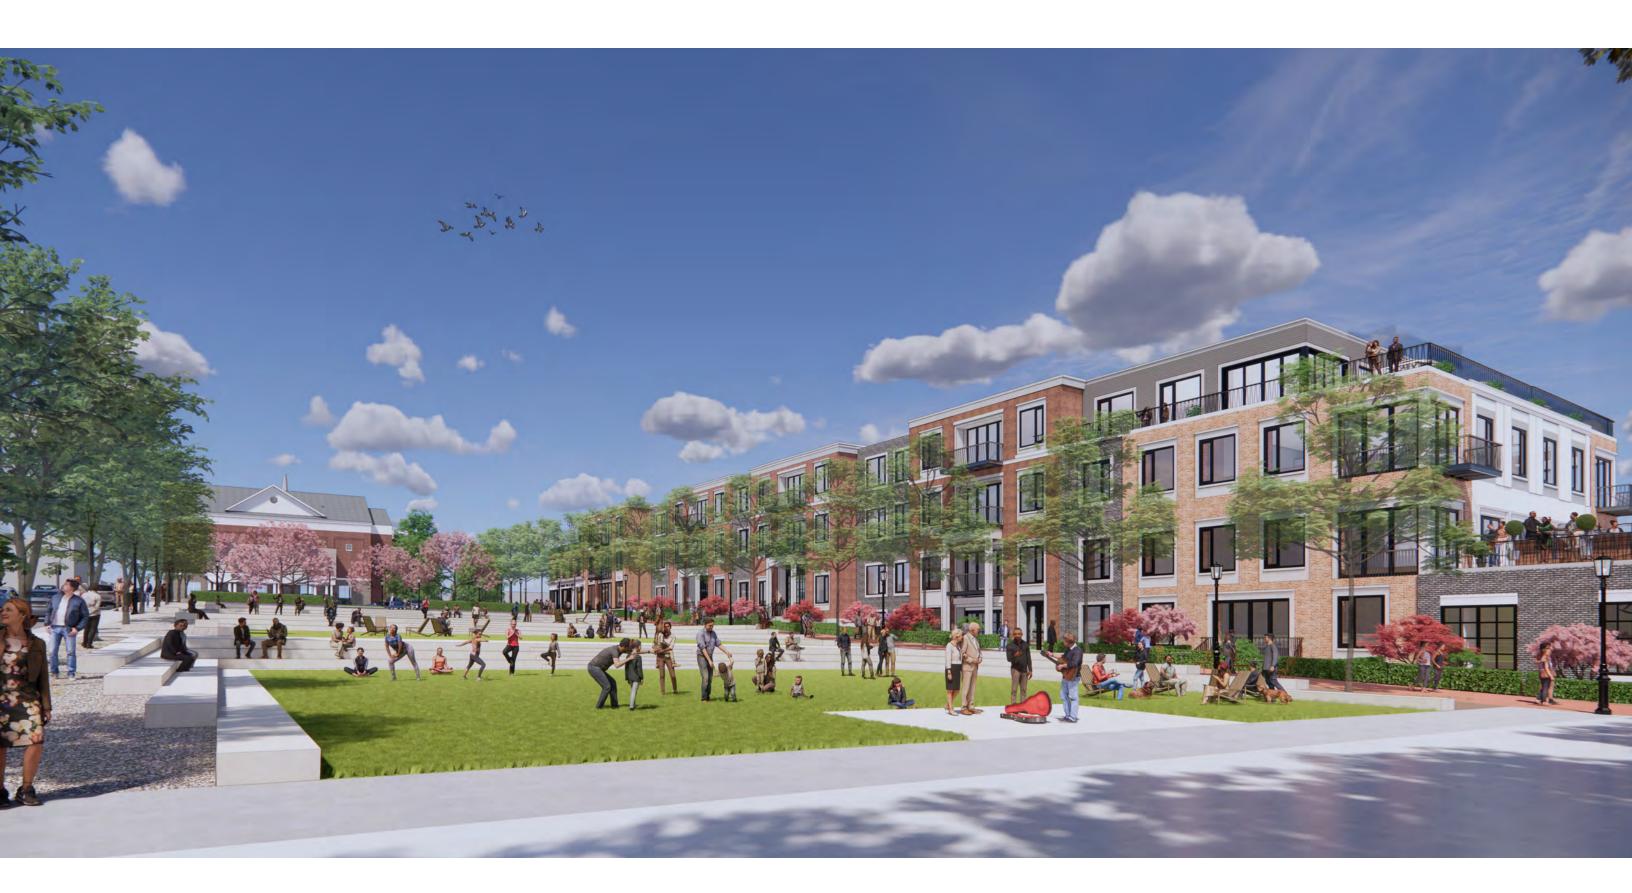

Cady & Griswold Block - BEAL & GRISWOLD LOOKING NORTHWEST

Cady & Griswold Block - BEAL & GRISWOLD LOOKING NORTHWEST

**Beal & Center Street - BEAL LOOKING SOUTHEAST** 

- 1 Parking / Plaza at Central Park
- 2 Existing Pedestrian Connection to Downtown
- 3 Existing Substation
- 4 Mid-Block Pedestrian Connectors
- (5) Pedestrian Promenade
- 6 Pedestrian Connection to Hines Park Trailhead
- 7 Seven Mile Gateway
- 8 Existing Wooded Area and Stream
- 9 Pocket Parks
- 10 Conceptual Location of New River Course
- 11 Tiered Central Park
- 12 Native Planted Side Slopes
- 13 Dense Tree Buffer
- (14) River Park To be Designed at a Later Date
- (15) Existing Underground Stream Culvert
- (16) Meadow Planting and Pond Edge Planting Around Detention Pond
- 7 Proposed Roundabout
- (18) Detention Pond
- 19 Forebay
- 20 Pedestrian Connection to Neighborhoods
- 21) Pedestrian Bridge