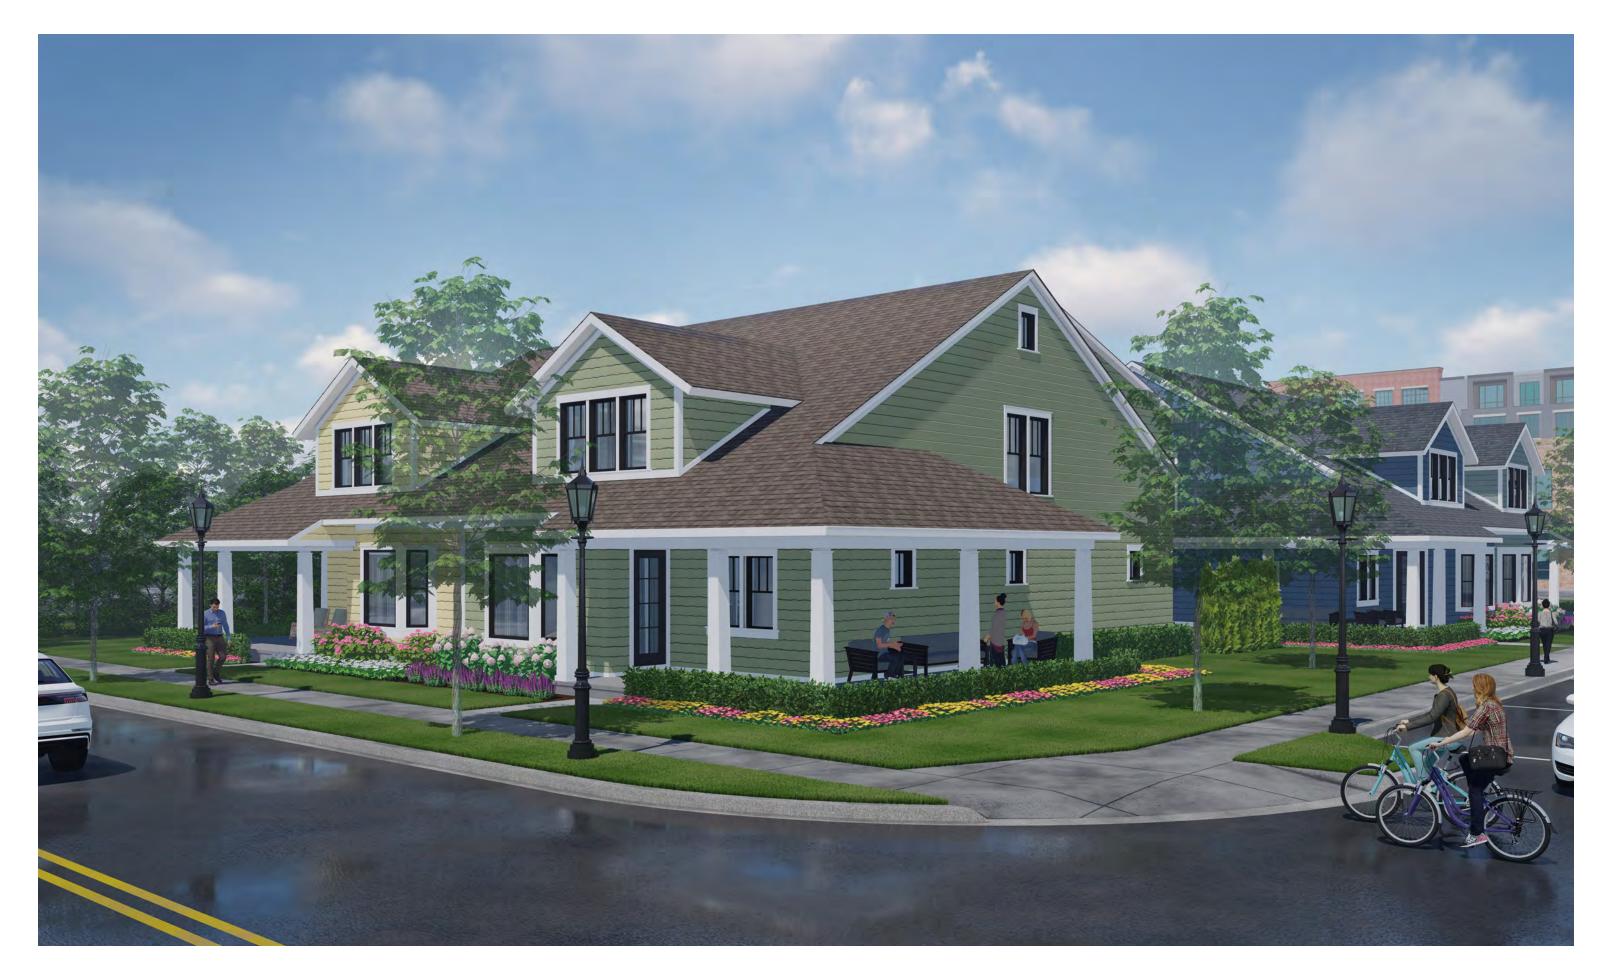

**Medium lots - 2** 

**Small lots - 16** 

Single-Family-Attached are similar to Single-Family-Detached homes in that they have the diversity of size, mass, scale, front porches, materials and paint colors.

The difference is that they share a common wall with their neighbor.

|                                                                     | SINGLE FAMILY DETACHED | SINGLE FAMILY ATTACHED |                |                     |                   |  |
|---------------------------------------------------------------------|------------------------|------------------------|----------------|---------------------|-------------------|--|
|                                                                     |                        | Single Family Attached | Carriage House | 2.5 Story Townhouse | 3 Story Townhouse |  |
| Local Precedent                                                     | •                      | •                      |                |                     |                   |  |
| Historic Design Standards                                           |                        | •                      |                |                     |                   |  |
| Mass                                                                |                        |                        |                |                     |                   |  |
| Stories                                                             |                        |                        |                |                     |                   |  |
| 1.0 Story                                                           | •                      | •                      |                |                     |                   |  |
| 1.5 Story                                                           | •                      | •                      | •              |                     |                   |  |
| 2.0 Story                                                           | •                      | •                      |                |                     |                   |  |
| 2.5 Story                                                           |                        |                        |                |                     |                   |  |
| 3.0 Story                                                           |                        |                        |                |                     | •                 |  |
| Roof                                                                |                        |                        |                |                     |                   |  |
| Flat                                                                |                        |                        |                |                     |                   |  |
| Sloped                                                              | •                      | •                      | •              |                     | •                 |  |
| Sitting Porch                                                       |                        |                        |                |                     |                   |  |
| Covered Front                                                       |                        | •                      |                |                     | •                 |  |
| Uncovered Stoop                                                     | -                      | -                      |                | •                   |                   |  |
| Garage                                                              |                        |                        |                |                     |                   |  |
| Detached, Alley Access                                              |                        |                        |                |                     |                   |  |
| Attached                                                            |                        |                        |                |                     |                   |  |
| Rear Access                                                         |                        | •                      |                | •                   | •                 |  |
| Front Front Access                                                  |                        |                        | •              | _                   |                   |  |
| Setback, HT, Scale,<br>Proportion, Hierarchy,<br>Rhythm, MTLS, DTLS | •                      | •                      |                | •                   |                   |  |
| Color                                                               | •                      | •                      | •              | •                   | •                 |  |
| Siting (Anti-Monotony)                                              | •                      |                        |                |                     |                   |  |
| Elevation Approval                                                  | •                      | •                      |                | •                   | •                 |  |