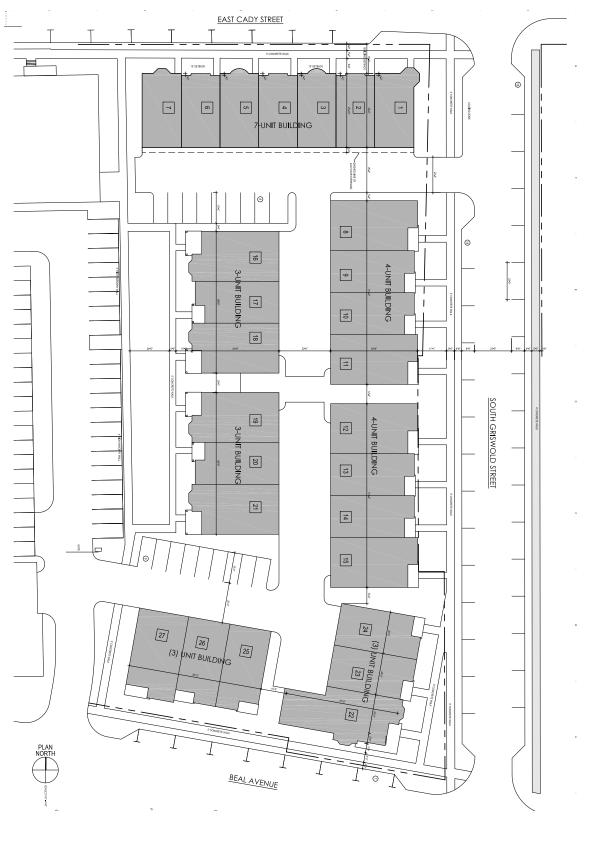

## **TEAM INTRO**

Robert Miller

**Gregory Presley** 

Randy Metz

| Type                                | Units |
|-------------------------------------|-------|
| Apartment Building                  | 178   |
| Condo Building                      | 42    |
| Cady Row Houses                     | 7     |
| Griswold Row Houses                 | 8     |
| Single Family Attached (N. of Beal) | 16    |
| Single Family Attached (S. of Beal) | 31    |
| Single Family Detached              | 38    |
| Carriage Homes                      | 28    |
| 2.5 Story Townhomes                 | 43    |
| 3 Story Townhomes                   | 55    |
| TOTAL:                              | 446   |