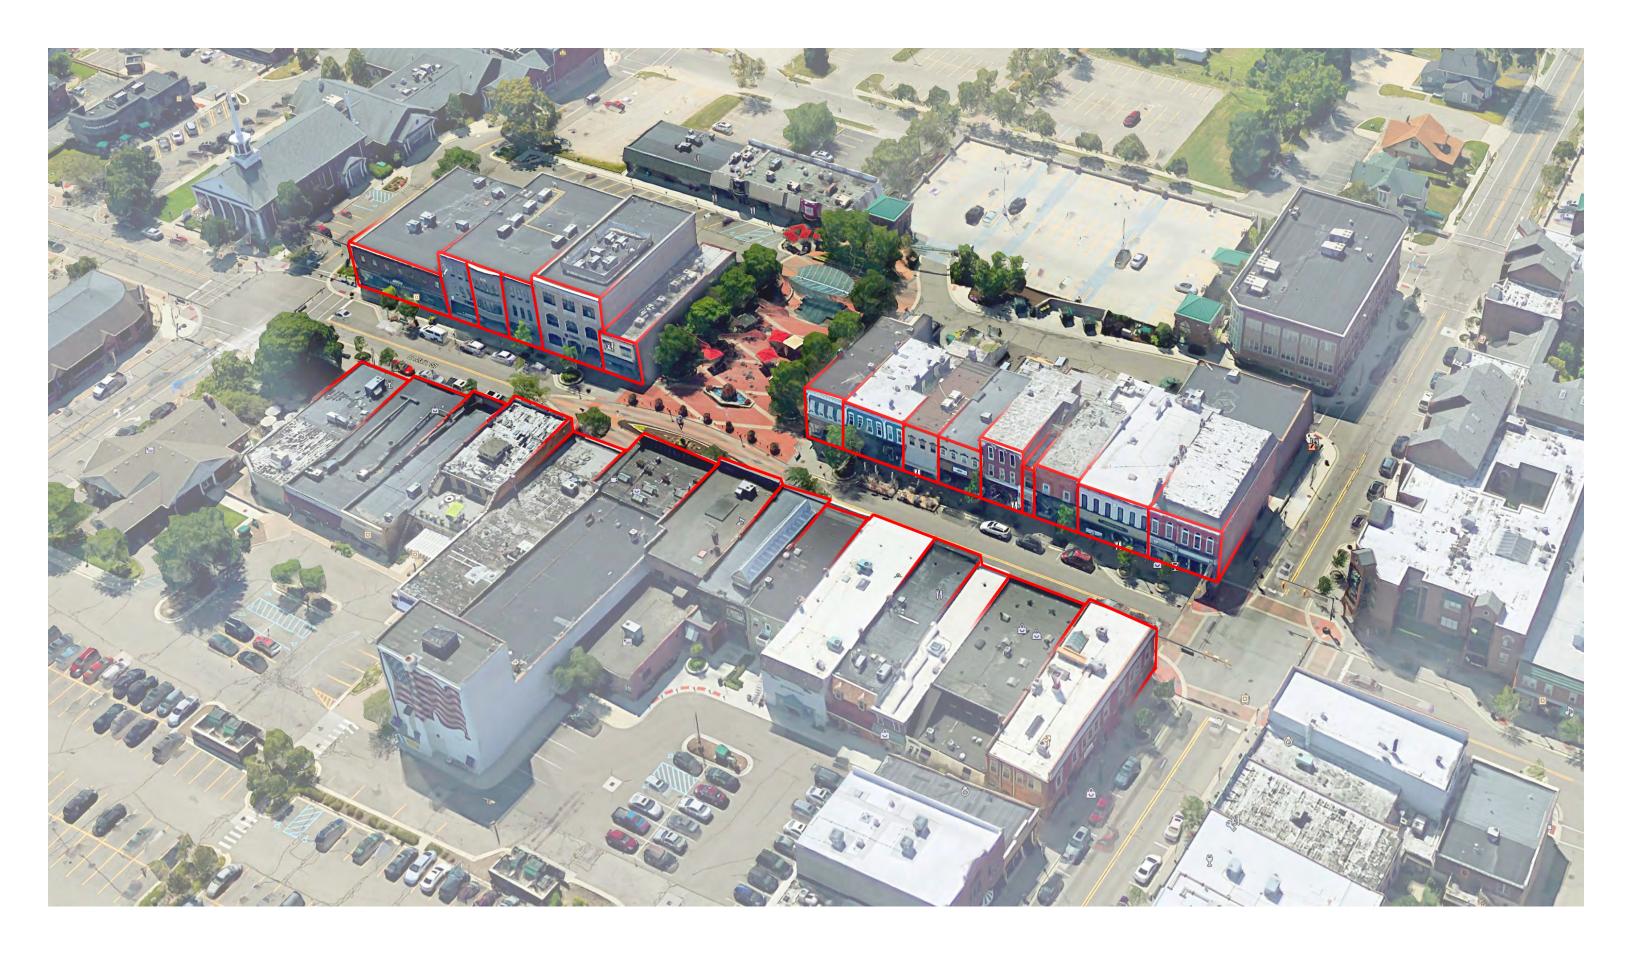

Before

After

Cady & Griswold Block - BEAL & GRISWOLD LOOKING NORTHWEST

**Downs Neighborhood - SFA LOOKING** NORTHEAST ON SOUTH CENTER

## **TEAM INTRO**

Robert Miller

**Gregory Presley** 

Randy Metz

| Type                                | Units |
|-------------------------------------|-------|
| Apartment Building                  | 178   |
| Condo Building                      | 42    |
| Cady Row Houses                     | 7     |
| Griswold Row Houses                 | 8     |
| Single Family Attached (N. of Beal) | 16    |
| Single Family Attached (S. of Beal) | 31    |
| Single Family Detached              | 38    |
| Carriage Homes                      | 28    |
| 2.5 Story Townhomes                 | 43    |
| 3 Story Townhomes                   | 55    |
| TOTAL:                              | 446   |

Cady & Griswold Block - BEAL & GRISWOLD LOOKING NORTHWEST

Cady & Griswold Block - BEAL & GRISWOLD LOOKING NORTHWEST

**Beal & Center Street - BEAL LOOKING SOUTHEAST** 

- 1 Parking / Plaza at Central Park
- 2 Existing Pedestrian Connection to Downtown
- 3 Existing Substation
- 4 Mid-Block Pedestrian Connectors
- (5) Pedestrian Promenade
- 6 Pedestrian Connection to Hines Park Trailhead
- 7 Seven Mile Gateway
- 8 Existing Wooded Area and Stream
- 9 Pocket Parks
- 10 Conceptual Location of New River Course
- 11 Tiered Central Park
- 12 Native Planted Side Slopes
- 13 Dense Tree Buffer
- (14) River Park To be Designed at a Later Date
- (15) Existing Underground Stream Culvert
- (16) Meadow Planting and Pond Edge Planting Around Detention Pond
- 7 Proposed Roundabout
- (18) Detention Pond
- 19 Forebay
- 20 Pedestrian Connection to Neighborhoods
- 21) Pedestrian Bridge