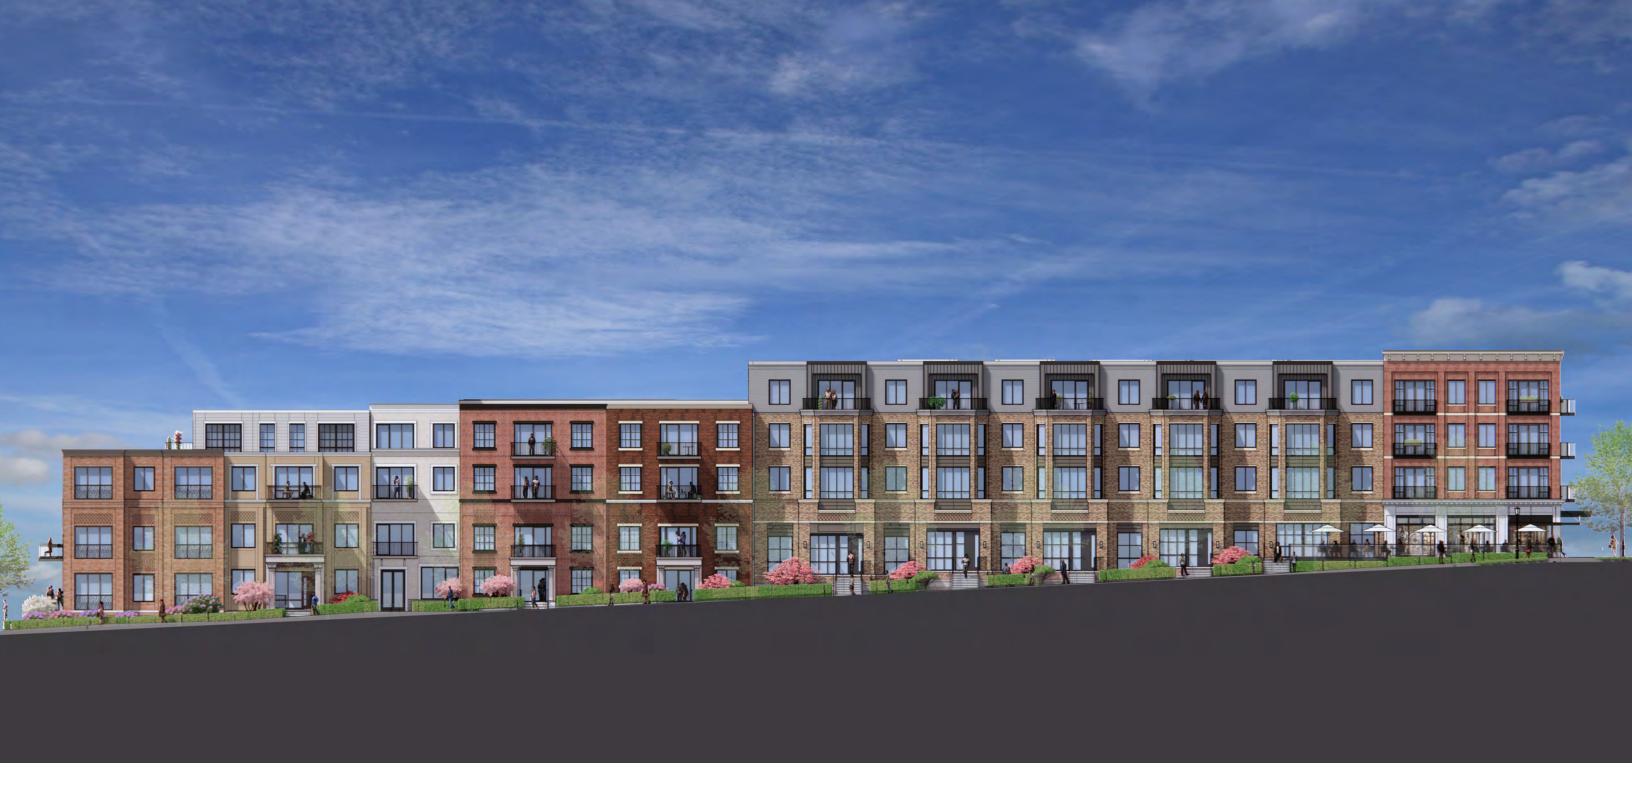

### **Architectural Vision**

The architectural design and materiality is inspired by the historical architecture of Northville as well as urban examples around the world with the goal of creating a varied and a diverse architectural expression.

#### INDIVIDUAL BUILDINGS

 Articulation of separate buildings along each street. Breakup of the facades with buildings of different widths, heights, and architectural details.

#### **FACADE ARTICULATION**

• Variation in the facade plane to create shadow and accent the individualized building expression including: overall building setbacks from the sidewalk, vertical bay windows, and upper level, "attic," setbacks

#### **COLOR AND MATERIALITY**

- A diversity of brick colors including range of darker red and lighter gray, white, and tan bricks.
- Window heads and sills of different colors: white, dark gray, and brownstone.
- Contrasting materials at the storefronts, residential entrances, bay windows, and setback "attic" level.

#### **DETAILS**

• A finer level of historical façade detailing including: expressed window heads and sills, string coursing, cornices, brick patterning, articulated entries and porch enclosures with columns, railings and parapet walls, balcony railings, and entry gates.

#### STOREFRONTS AND RESIDENTIAL ENTRANCES

- Distinctive and individualized framed openings at storefronts contrasting with the building materials above.
- Special residential entry expression with multiple typologies creating inviting and active residential street frontages.