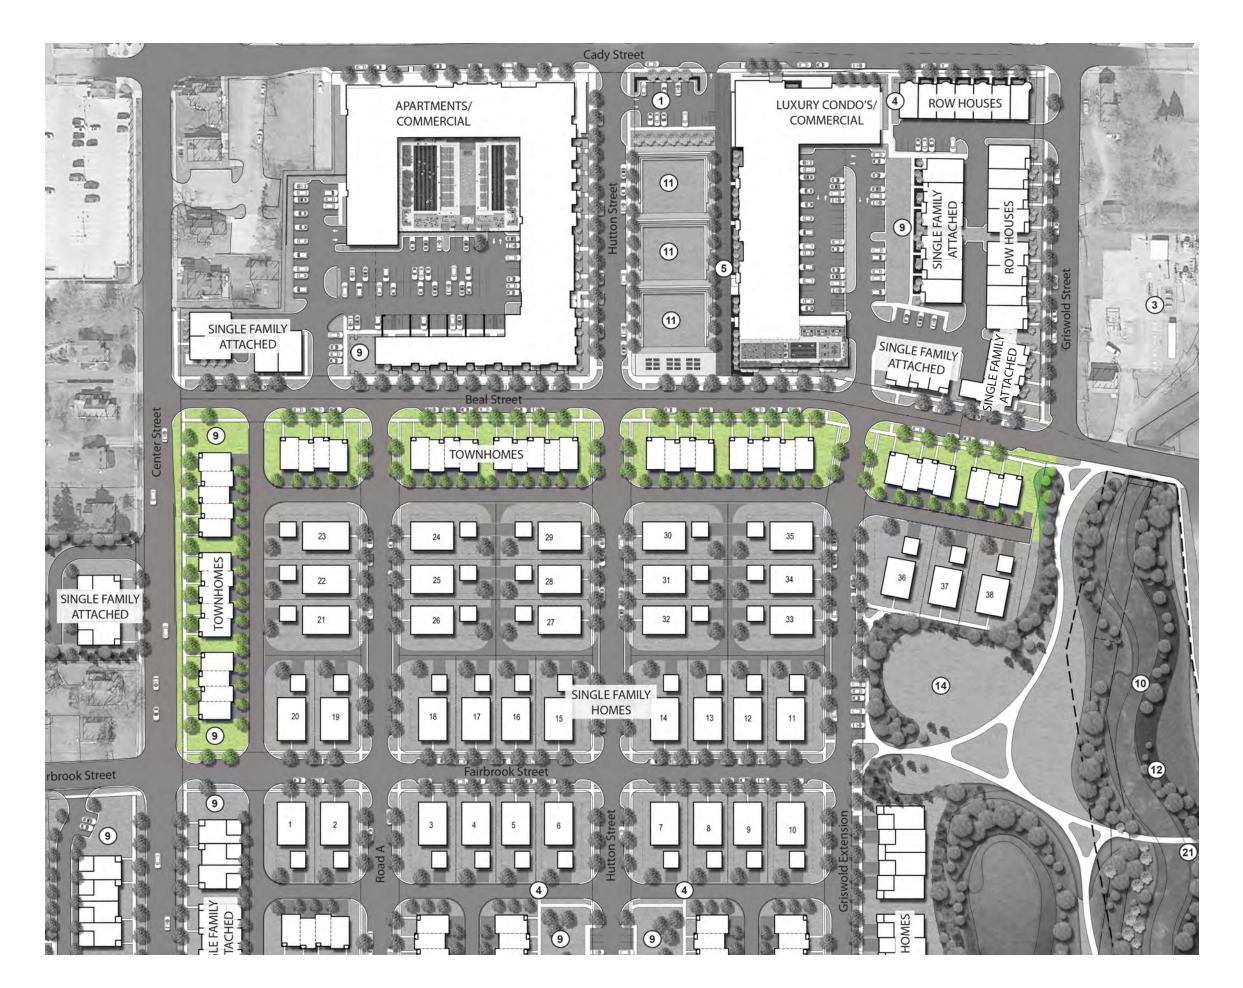

## **TEAM INTRO**

Robert Miller

**Gregory Presley** 

Randy Metz

| Type                                | Units |
|-------------------------------------|-------|
| Apartment Building                  | 178   |
| Condo Building                      | 42    |
| Cady Row Houses                     | 7     |
| Griswold Row Houses                 | 8     |
| Single Family Attached (N. of Beal) | 16    |
| Single Family Attached (S. of Beal) | 31    |
| Single Family Detached              | 38    |
| Carriage Homes                      | 28    |
| 2.5 Story Townhomes                 | 43    |
| 3 Story Townhomes                   | 55    |
| TOTAL:                              | 446   |