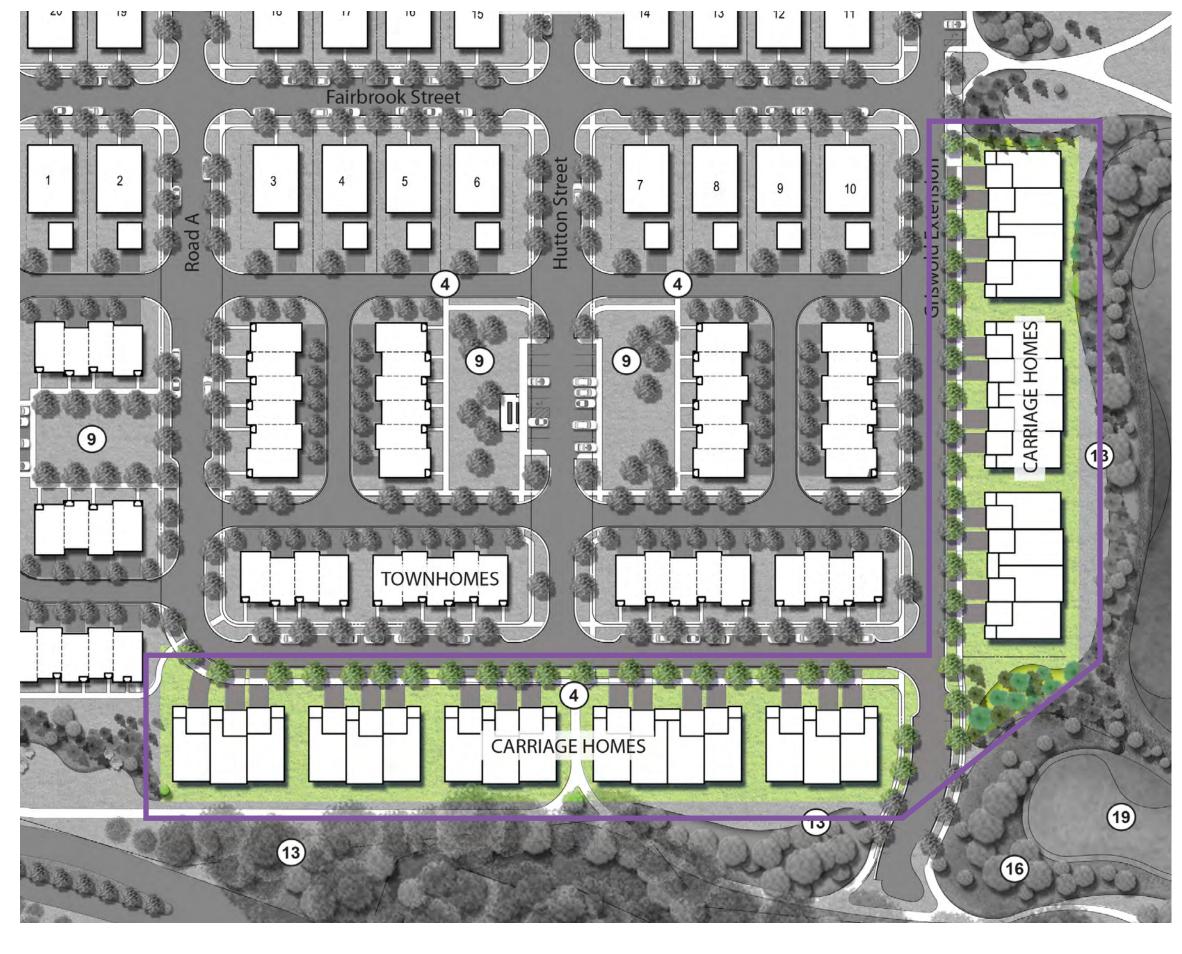

## **TEAM INTRO**

Robert Miller

**Gregory Presley** 

Randy Metz

| Type                                | Units |
|-------------------------------------|-------|
| Apartment Building                  | 178   |
| Condo Building                      | 42    |
| Cady Row Houses                     | 7     |
| Griswold Row Houses                 | 8     |
| Single Family Attached (N. of Beal) | 16    |
| Single Family Attached (S. of Beal) | 31    |
| Single Family Detached              | 38    |
| Carriage Homes                      | 28    |
| 2.5 Story Townhomes                 | 43    |
| 3 Story Townhomes                   | 55    |
| TOTAL:                              | 446   |

(38) SFD Lots 2200 - 3200 SQFT

**Large lots - 20** 

**Medium lots - 2** 

**Small lots - 16** 

**Precedent Downs** 

1.0 Story + Ranch2.0 Story Wide lot2.5 Story Manor Estate

(38) SFD Lots 2200 - 3200 SQFT

**Large lots - 20** 

**Medium lots - 2** 

**Small lots - 16** 

Single-Family-Attached are similar to Single-Family-Detached homes in that they have the diversity of size, mass, scale, front porches, materials and paint colors.

(28) CH Units 2000-2200 SQFT FF Primary BR - 16

**SF Primary BR - 12** 

|                                                                     | SINGLE FAMILY DETACHED | SINGLE FAMILY ATTACHED |                |                     |                   |  |
|---------------------------------------------------------------------|------------------------|------------------------|----------------|---------------------|-------------------|--|
|                                                                     |                        | Single Family Attached | Carriage House | 2.5 Story Townhouse | 3 Story Townhouse |  |
| Local Precedent                                                     | •                      | •                      | •              |                     |                   |  |
| Historic Design Standards                                           | •                      |                        | •              | •                   | •                 |  |
| Mass                                                                |                        |                        |                |                     |                   |  |
| Stories                                                             |                        |                        |                |                     |                   |  |
| 1.0 Story                                                           | •                      | •                      |                |                     |                   |  |
| 1.5 Story                                                           | •                      | •                      | •              |                     |                   |  |
| 2.0 Story                                                           | •                      | •                      | •              |                     |                   |  |
| 2.5 Story                                                           | •                      |                        |                | •                   |                   |  |
| 3.0 Story                                                           |                        |                        |                |                     | •                 |  |
| Roof                                                                |                        |                        |                |                     |                   |  |
| Flat                                                                |                        |                        |                |                     |                   |  |
| Sloped                                                              | •                      | •                      | •              |                     | •                 |  |
| Sitting Porch                                                       |                        |                        |                |                     |                   |  |
| Covered Front                                                       | •                      | •                      | •              |                     | •                 |  |
| Uncovered Stoop                                                     |                        |                        |                | •                   |                   |  |
| Garage                                                              |                        |                        |                |                     |                   |  |
| Detached, Alley Access                                              | •                      |                        |                |                     |                   |  |
| Attached                                                            |                        |                        |                |                     |                   |  |
| Rear Access                                                         |                        | •                      |                | •                   | •                 |  |
| Front Front Access                                                  |                        |                        | •              |                     |                   |  |
| Setback, HT, Scale,<br>Proportion, Hierarchy,<br>Rhythm, MTLS, DTLS | •                      |                        | •              |                     | •                 |  |
| Color                                                               | •                      | •                      | •              | •                   | •                 |  |
| Siting (Anti-Monotony)                                              | •                      |                        |                |                     |                   |  |
| Elevation Approval                                                  | •                      | •                      | •              | •                   | •                 |  |