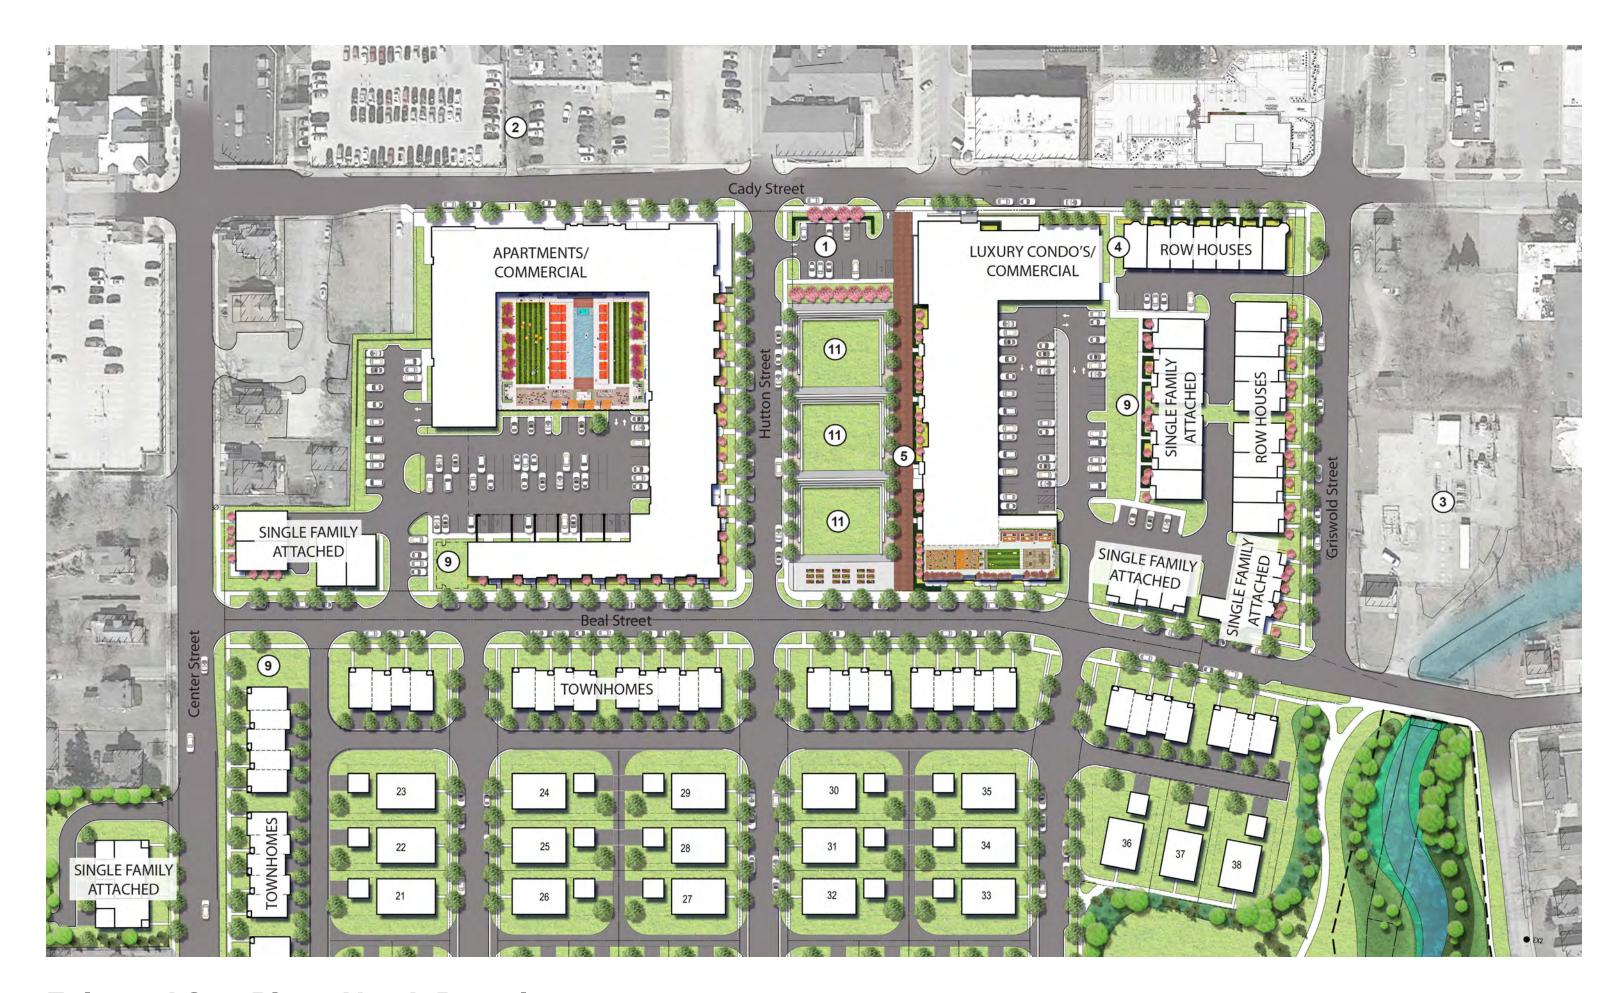

## **TEAM INTRO**

Robert Miller

**Gregory Presley** 

Randy Metz

| Type                                | Units |
|-------------------------------------|-------|
| Apartment Building                  | 178   |
| Condo Building                      | 42    |
| Cady Row Houses                     | 7     |
| Griswold Row Houses                 | 8     |
| Single Family Attached (N. of Beal) | 16    |
| Single Family Attached (S. of Beal) | 31    |
| Single Family Detached              | 38    |
| Carriage Homes                      | 28    |
| 2.5 Story Townhomes                 | 43    |
| 3 Story Townhomes                   | 55    |
| TOTAL:                              | 446   |