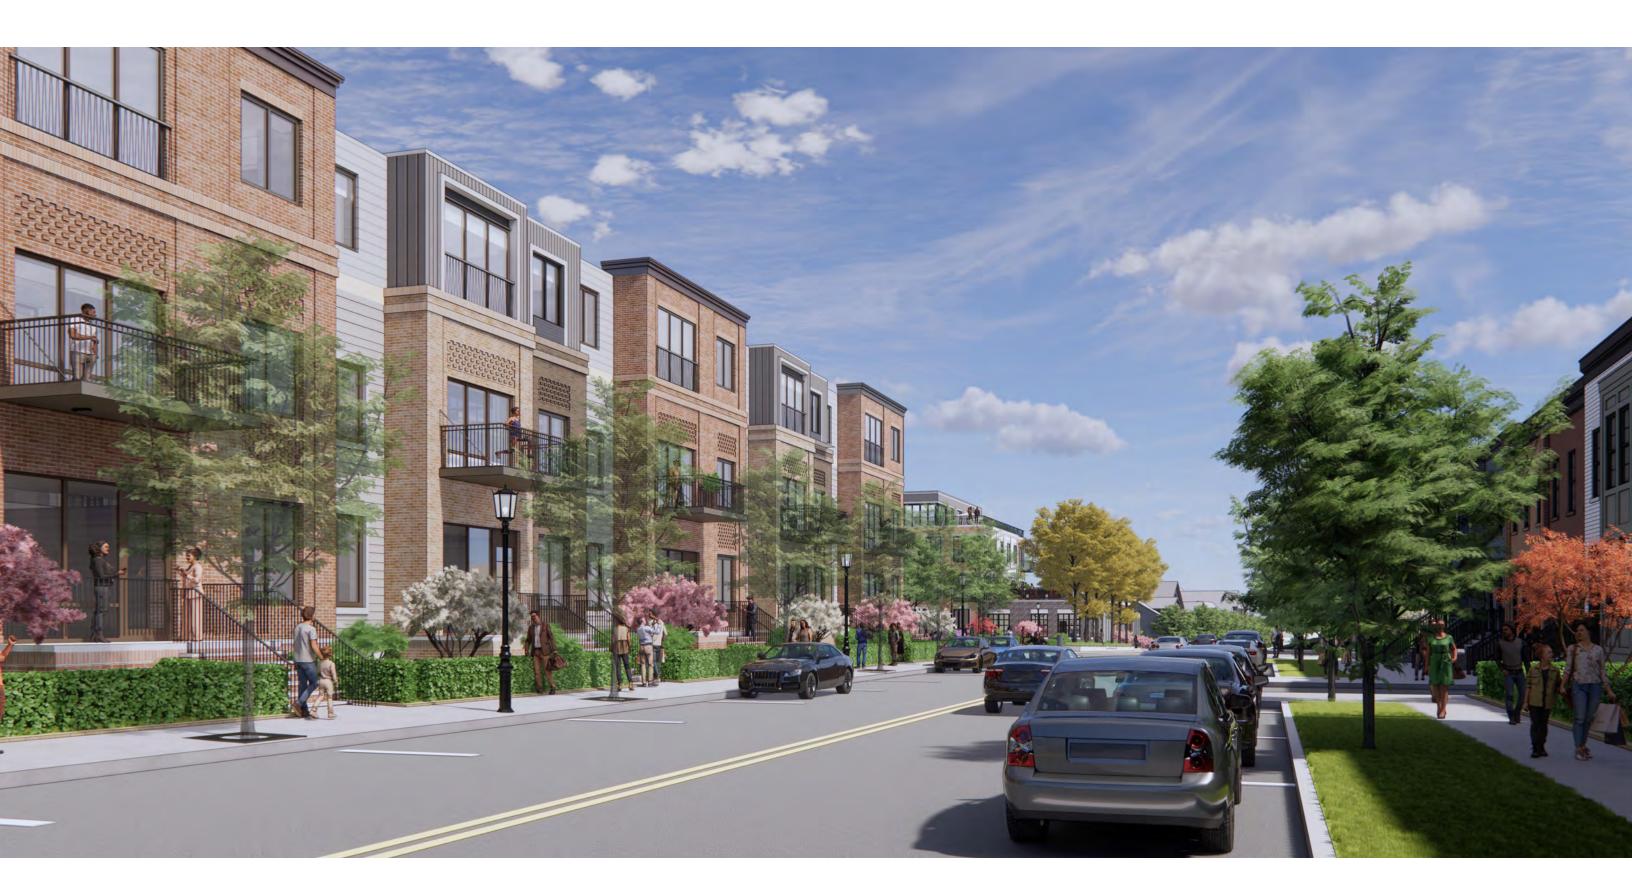

### **Architectural Vision**

The architectural design and materiality is inspired by the historical architecture of Northville as well as urban examples around the world with the goal of creating a varied and a diverse architectural expression.

## Key guiding design principles include:

#### INDIVIDUAL BUILDINGS

 Articulation of separate buildings along each street. Breakup of the facades with buildings of different widths, heights, and architectural details.

#### **FACADE ARTICULATION**

• Variation in the facade plane to create shadow and accent the individualized building expression including: overall building setbacks from the sidewalk, vertical bay windows, and upper level, "attic," setbacks

#### **COLOR AND MATERIALITY**

- A diversity of brick colors including range of darker red and lighter gray, white, and tan bricks.
- Window heads and sills of different colors: white, dark gray, and brownstone.
- Contrasting materials at the storefronts, residential entrances, bay windows, and setback "attic" level.

#### **DETAILS**

• A finer level of historical façade detailing including: expressed window heads and sills, string coursing, cornices, brick patterning, articulated entries and porch enclosures with columns, railings and parapet walls, balcony railings, and entry gates.

#### STOREFRONTS AND RESIDENTIAL ENTRANCES

- Distinctive and individualized framed openings at storefronts contrasting with the building materials above.
- Special residential entry expression with multiple typologies creating inviting and active residential street frontages.