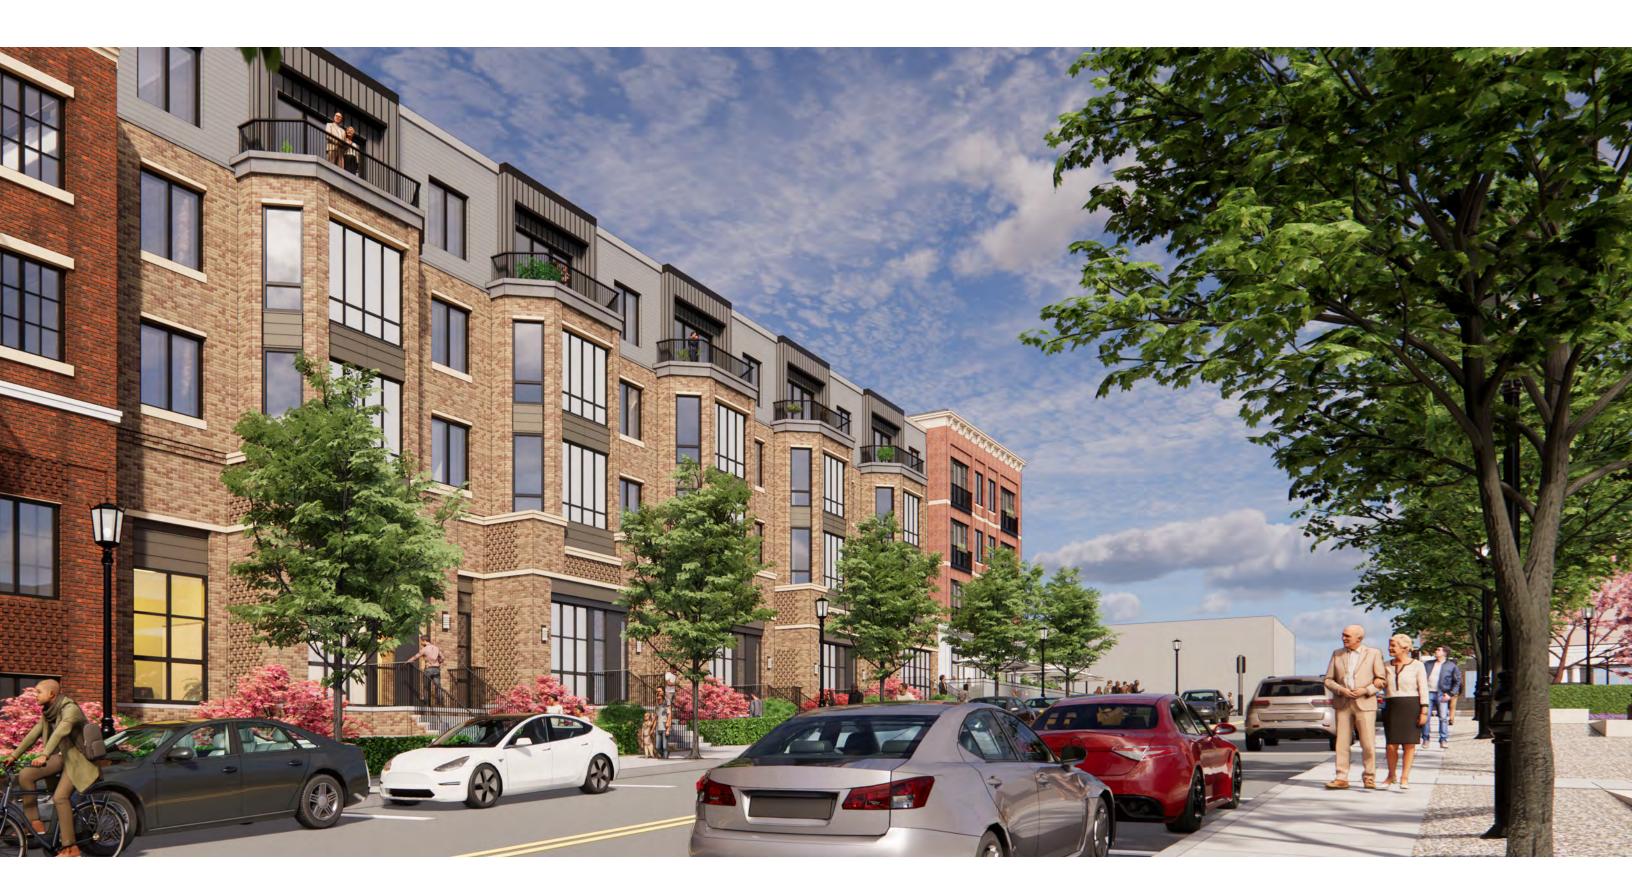

### **Architectural Vision**

The architectural design and materiality is inspired by the historical architecture of Northville as well as urban examples around the world with the goal of creating a varied and a diverse architectural expression.

#### INDIVIDUAL BUILDINGS

 Articulation of separate buildings along each street. Breakup of the facades with buildings of different widths, heights, and architectural details.

#### **FACADE ARTICULATION**

• Variation in the facade plane to create shadow and accent the individualized building expression including: overall building setbacks from the sidewalk, vertical bay windows, and upper level, "attic," setbacks

#### **COLOR AND MATERIALITY**

- A diversity of brick colors including range of darker red and lighter gray, white, and tan bricks.
- Window heads and sills of different colors: white, dark gray, and brownstone.
- Contrasting materials at the storefronts, residential entrances, bay windows, and setback "attic" level.

#### **DETAILS**

• A finer level of historical façade detailing including: expressed window heads and sills, string coursing, cornices, brick patterning, articulated entries and porch enclosures with columns, railings and parapet walls, balcony railings, and entry gates.