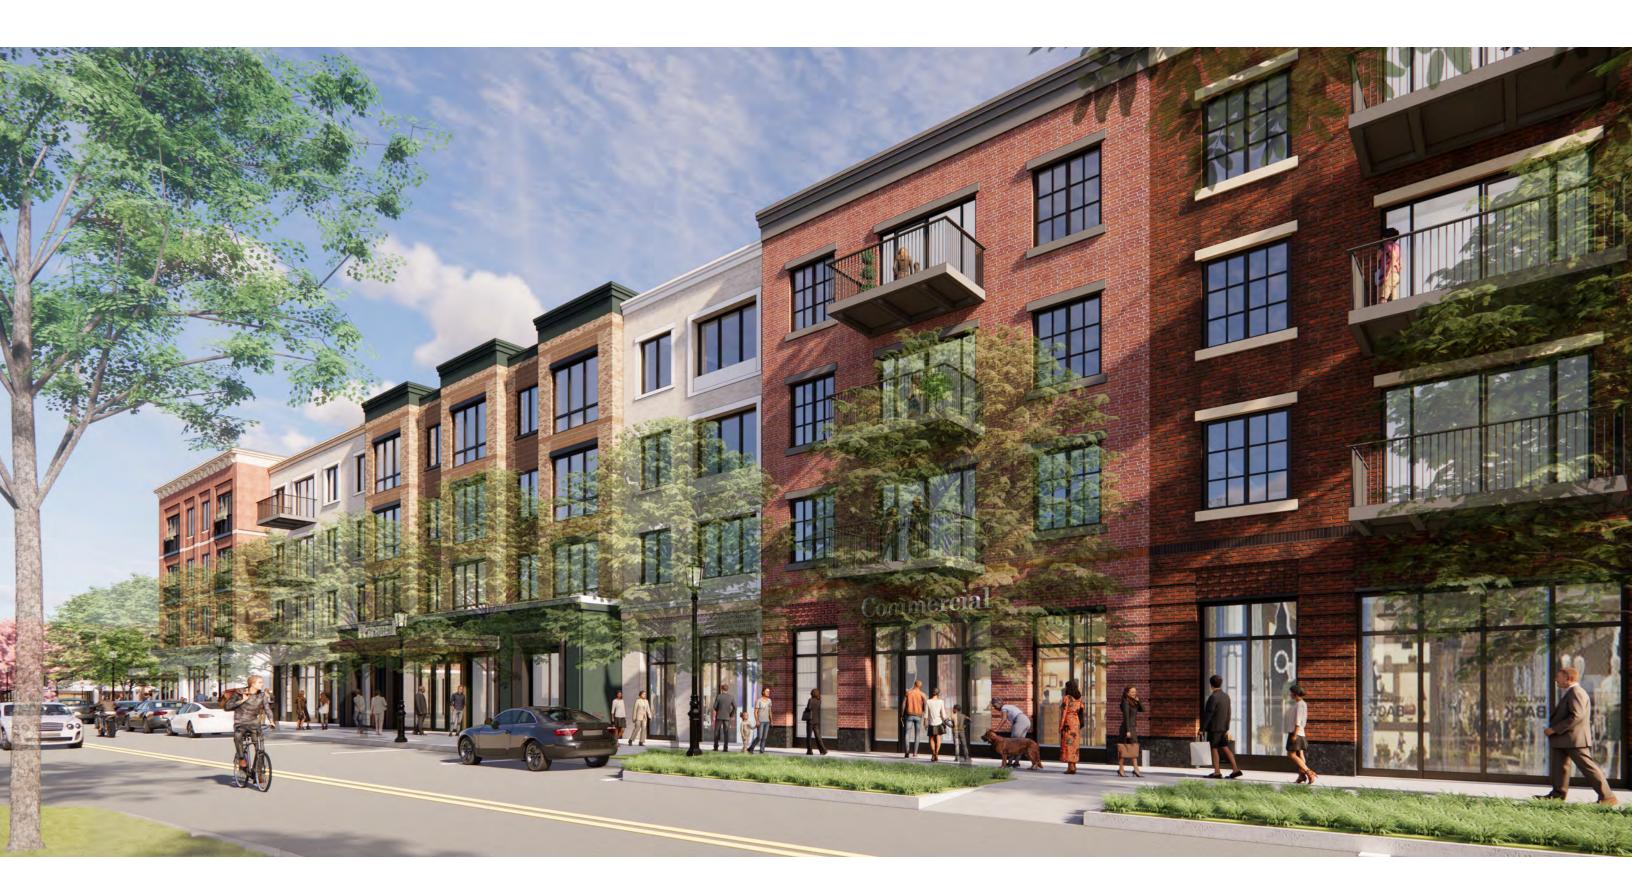

### **Architectural Vision**

The architectural design and materiality is inspired by the historical architecture of Northville as well as urban examples around the world with the goal of creating a varied and a diverse architectural expression.

#### INDIVIDUAL BUILDINGS

 Articulation of separate buildings along each street. Breakup of the facades with buildings of different widths, heights, and architectural details.

#### **FACADE ARTICULATION**

• Variation in the facade plane to create shadow and accent the individualized building expression including: overall building setbacks from the sidewalk, vertical bay windows, and upper level, "attic," setbacks

#### **COLOR AND MATERIALITY**

- A diversity of brick colors including range of darker red and lighter gray, white, and tan bricks.
- Window heads and sills of different colors: white, dark gray, and brownstone.
- Contrasting materials at the storefronts, residential entrances, bay windows, and setback "attic" level.

#### **DETAILS**

• A finer level of historical façade detailing including: expressed window heads and sills, string coursing, cornices, brick patterning, articulated entries and porch enclosures with columns, railings and parapet walls, balcony railings, and entry gates.

#### STOREFRONTS AND RESIDENTIAL ENTRANCES

- Distinctive and individualized framed openings at storefronts contrasting with the building materials above.
- Special residential entry expression with multiple typologies creating inviting and active residential street frontages.