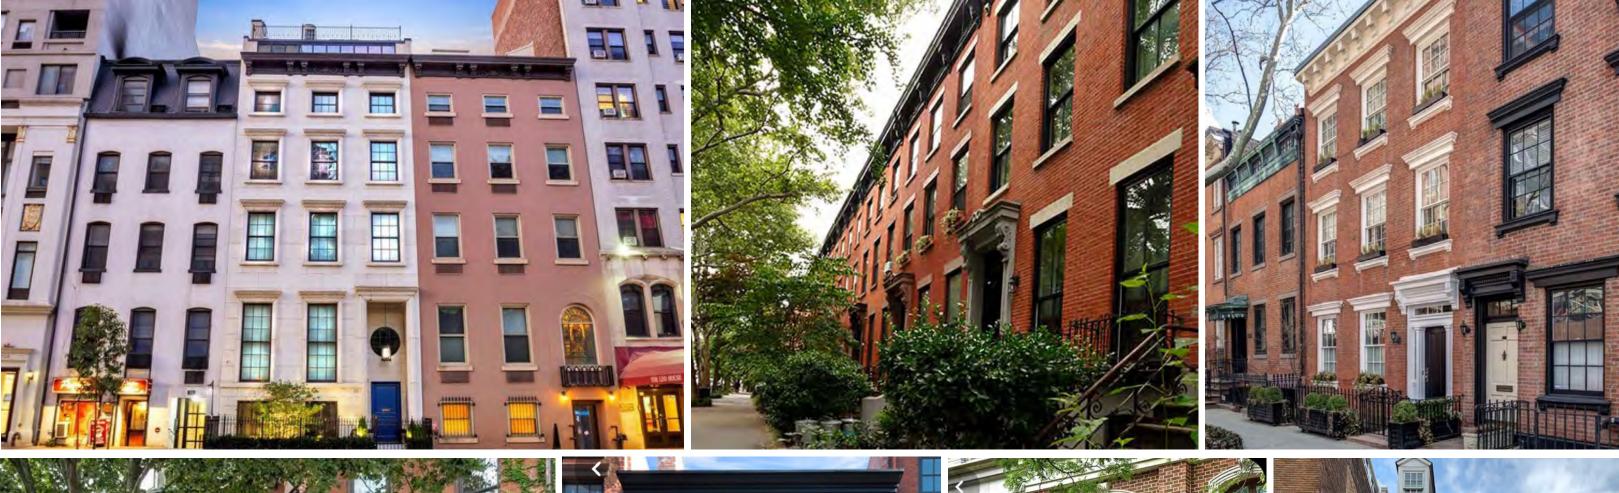

**Historical Design Precedents** 

**Corner of Cady Street & the Promenade Looking South** 

**Cady & Griswold Block - EXISTING VIEW SOUTHWEST** 

Cady & Griswold Block - CADY & GRISWOLD LOOKING SOUTHWEST

**Cady & Griswold Block - GRISWOLD LOOKING WEST** 

**Precedent: SFD - Sears Kit Houses** 

|                                                                     | SINGLE FAMILY DETACHED | SINGLE FAMILY ATTACHED |                |                     |                   |
|---------------------------------------------------------------------|------------------------|------------------------|----------------|---------------------|-------------------|
|                                                                     |                        | Single Family Attached | Carriage House | 2.5 Story Townhouse | 3 Story Townhouse |
| Local Precedent                                                     | •                      | •                      | •              |                     |                   |
| Historic Design Standards                                           | •                      | •                      | •              |                     | •                 |
| Mass                                                                |                        |                        |                |                     |                   |
| Stories                                                             |                        |                        |                |                     |                   |
| 1.0 Story                                                           | •                      | •                      |                |                     |                   |
| 1.5 Story                                                           | •                      | •                      | •              |                     |                   |
| 2.0 Story                                                           | •                      | •                      | •              |                     |                   |
| 2.5 Story                                                           | •                      |                        |                |                     |                   |
| 3.0 Story                                                           |                        |                        |                | _                   | •                 |
| Roof                                                                |                        |                        |                |                     |                   |
| Flat                                                                |                        |                        |                | •                   |                   |
| Sloped                                                              | •                      | •                      | •              |                     | •                 |
| Sitting Porch                                                       |                        |                        |                |                     |                   |
| Covered Front<br>Uncovered Stoop                                    | •                      | •                      | •              |                     | •                 |
|                                                                     |                        |                        |                |                     |                   |
| Garage                                                              |                        |                        |                |                     |                   |
| Detached, Alley Access                                              |                        |                        |                |                     |                   |
| Attached<br>Rear Access                                             |                        |                        |                |                     |                   |
| Front Front Access                                                  |                        | •                      | •              |                     |                   |
| Setback, HT, Scale,<br>Proportion, Hierarchy,<br>Rhythm, MTLS, DTLS | •                      | •                      | •              | •                   | •                 |
| Color                                                               | •                      | •                      | •              | •                   | •                 |
| Siting (Anti-Monotony)                                              | •                      |                        |                |                     |                   |
| Elevation Approval                                                  | •                      | •                      | •              |                     | •                 |