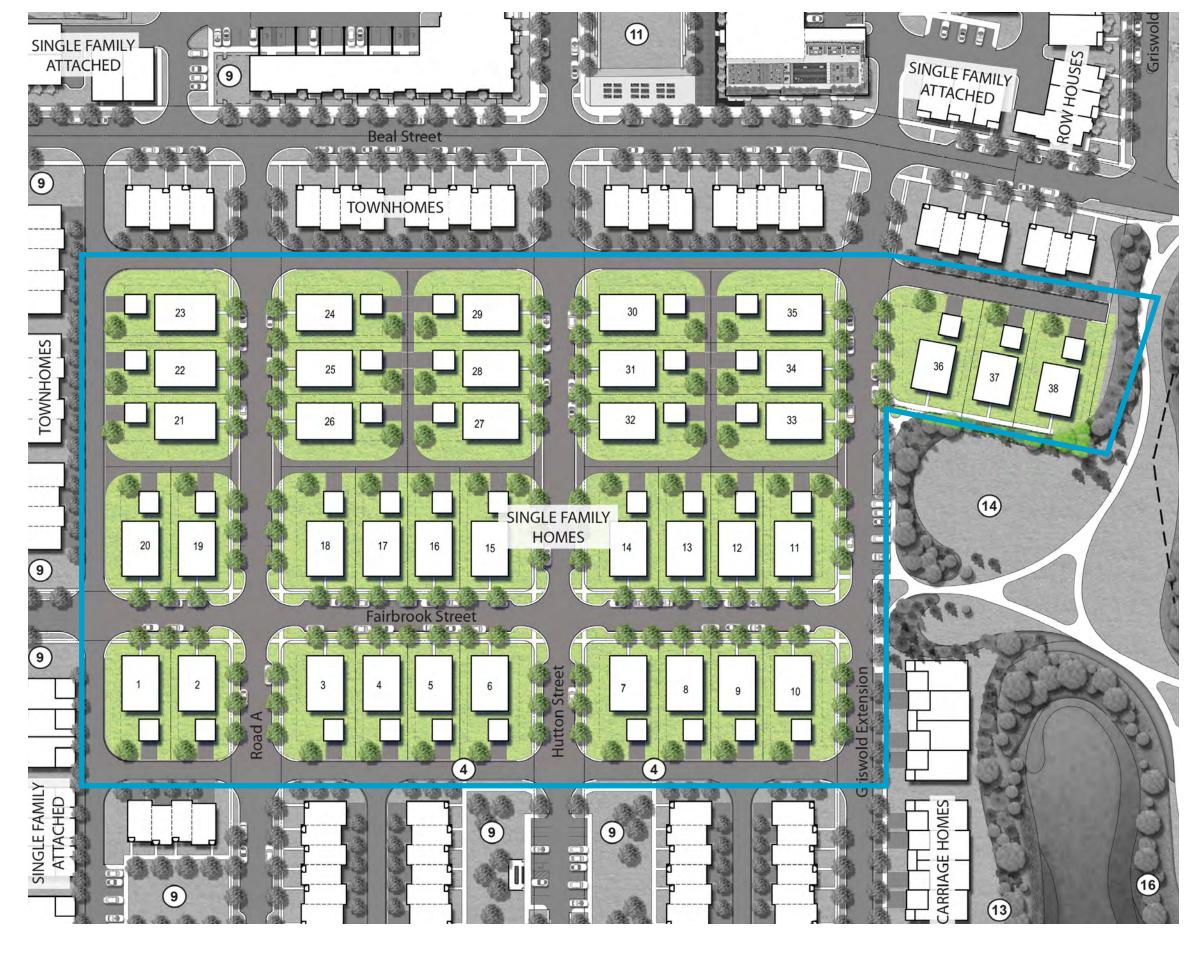

(38) SFD Lots 2200 - 3200 SQFT

**Large lots - 20** 

**Medium lots - 2** 

**Small lots - 16** 

**Precedent Downs** 

1.0 Story + Ranch2.0 Story Wide lot2.5 Story Manor Estate

(38) SFD Lots 2200 - 3200 SQFT

**Large lots - 20** 