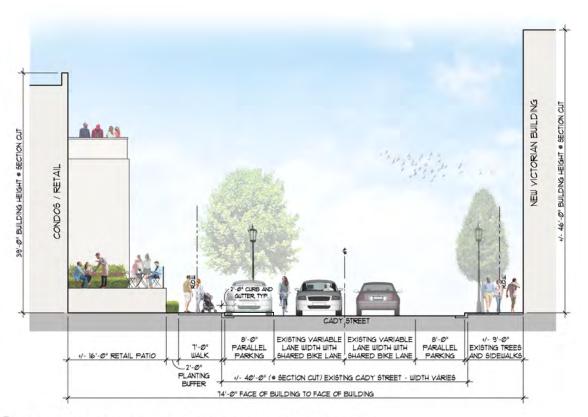

## LEGEND

Street Trees

Landscape Areas

Limit of River Embankment

**Existing Condition Images - Streetscape Components** 

**Section B - Cady Street at Condos and Retail** 

**Section C - Beal Street at Apartments and Townhomes** 