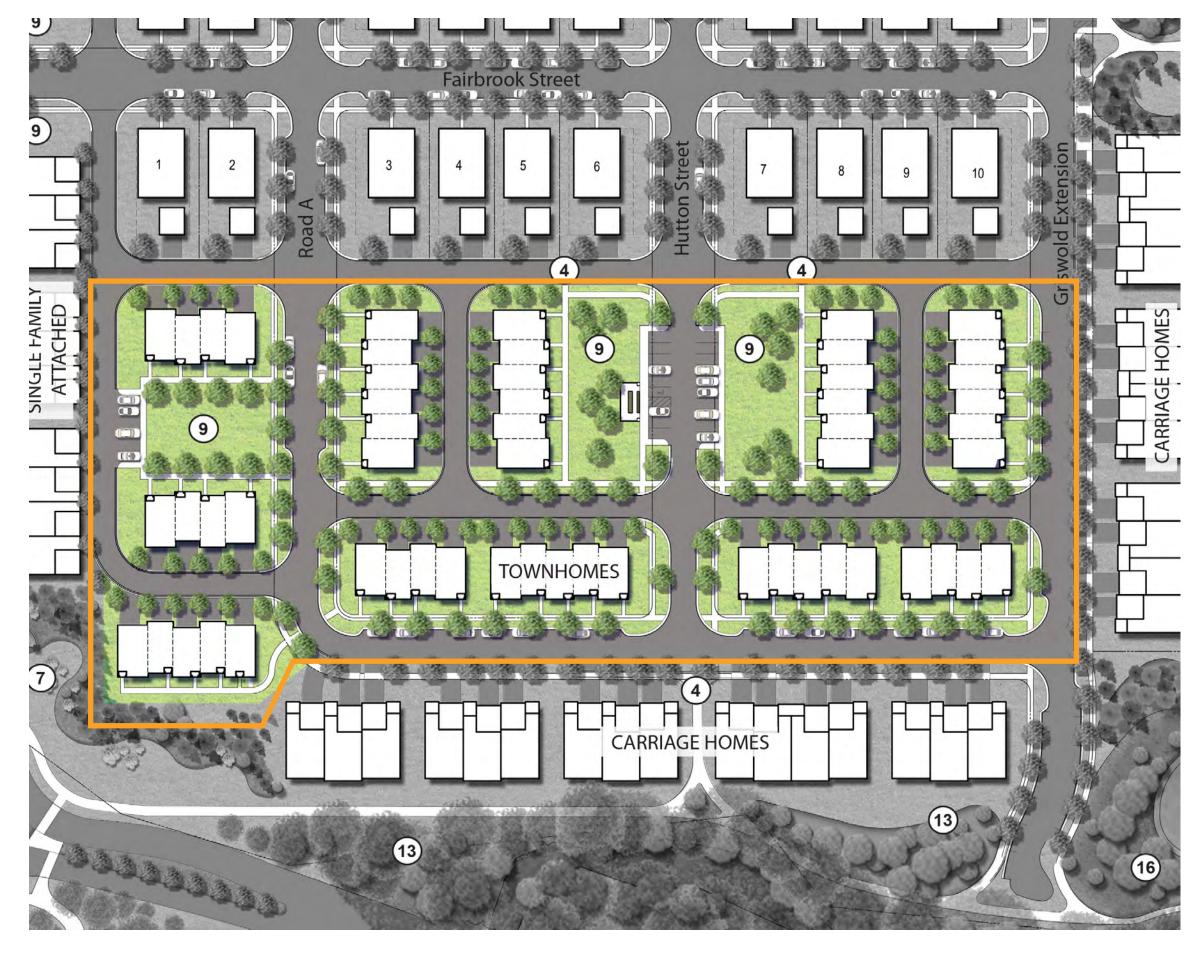

(38) SFD Lots 2200 - 3200 SQFT

**Large lots - 20** 

**Medium lots - 2** 

**Small lots - 16** 

**Precedent Downs** 

1.0 Story + Ranch2.0 Story Wide lot2.5 Story Manor Estate

(38) SFD Lots 2200 - 3200 SQFT

**Large lots - 20** 

**Medium lots - 2** 

**Small lots - 16** 

Single-Family-Attached are similar to Single-Family-Detached homes in that they have the diversity of size, mass, scale, front porches, materials and paint colors.

(31) SFA Units 1800 - 2500 SQFT FF Primary BR - 18 **SF Primary BR - 13** 

**Downs Neighborhood - SFA LOOKING** NORTHEAST ON SOUTH CENTER

|                                                                     | SINGLE FAMILY DETACHED | SINGLE FAMILY ATTACHED |                |                     |                   |
|---------------------------------------------------------------------|------------------------|------------------------|----------------|---------------------|-------------------|
|                                                                     |                        | Single Family Attached | Carriage House | 2.5 Story Townhouse | 3 Story Townhouse |
| Local Precedent                                                     | •                      | •                      | •              |                     |                   |
| Historic Design Standards                                           | •                      | •                      | •              | •                   | •                 |
| Mass                                                                |                        |                        |                |                     |                   |
| Stories                                                             |                        |                        |                |                     |                   |
| 1.0 Story                                                           | •                      | •                      |                |                     |                   |
| 1.5 Story                                                           | •                      | •                      | •              |                     |                   |
| 2.0 Story                                                           | •                      | •                      | •              |                     |                   |
| 2.5 Story                                                           | •                      |                        |                | •                   |                   |
| 3.0 Story                                                           |                        |                        |                |                     | •                 |
| Roof                                                                |                        |                        |                |                     |                   |
| Flat                                                                |                        |                        |                | •                   |                   |
| Sloped                                                              | •                      | •                      | •              |                     | •                 |
| Sitting Porch                                                       |                        |                        |                |                     |                   |
| Covered Front                                                       | •                      | •                      | •              |                     | •                 |
| Uncovered Stoop                                                     |                        |                        |                | •                   |                   |
| Garage                                                              |                        |                        |                |                     |                   |
| Detached, Alley Access                                              | •                      |                        |                |                     |                   |
| Attached                                                            |                        |                        |                |                     |                   |
| Rear Access                                                         |                        | •                      |                | •                   | •                 |
| Front Front Access                                                  |                        |                        | •              |                     |                   |
| Setback, HT, Scale,<br>Proportion, Hierarchy,<br>Rhythm, MTLS, DTLS | •                      | •                      | •              | •                   | •                 |
| Color                                                               | •                      | •                      | •              | •                   | •                 |
| Siting (Anti-Monotony)                                              | •                      |                        |                |                     |                   |
| Elevation Approval                                                  | •                      | •                      | •              | •                   | •                 |

(28) CH Units 2000-2200 SQFT FF Primary BR - 16

**SF Primary BR - 12** 

|                                                                     | SINGLE FAMILY DETACHED | SINGLE FAMILY ATTACHED |                |                     |                   |  |
|---------------------------------------------------------------------|------------------------|------------------------|----------------|---------------------|-------------------|--|
|                                                                     |                        | Single Family Attached | Carriage House | 2.5 Story Townhouse | 3 Story Townhouse |  |
| Local Precedent                                                     | •                      | •                      | •              |                     |                   |  |
| Historic Design Standards                                           | •                      |                        | •              | •                   | •                 |  |
| Mass                                                                |                        |                        |                |                     |                   |  |
| Stories                                                             |                        |                        |                |                     |                   |  |
| 1.0 Story                                                           | •                      | •                      |                |                     |                   |  |
| 1.5 Story                                                           | •                      | •                      | •              |                     |                   |  |
| 2.0 Story                                                           | •                      | •                      | •              |                     |                   |  |
| 2.5 Story                                                           | •                      |                        |                | •                   |                   |  |
| 3.0 Story                                                           |                        |                        |                |                     | •                 |  |
| Roof                                                                |                        |                        |                |                     |                   |  |
| Flat                                                                |                        |                        |                |                     |                   |  |
| Sloped                                                              | •                      | •                      | •              |                     | •                 |  |
| Sitting Porch                                                       |                        |                        |                |                     |                   |  |
| Covered Front                                                       | •                      | •                      | •              |                     | •                 |  |
| Uncovered Stoop                                                     |                        |                        |                | •                   |                   |  |
| Garage                                                              |                        |                        |                |                     |                   |  |
| Detached, Alley Access                                              | •                      |                        |                |                     |                   |  |
| Attached                                                            |                        |                        |                |                     |                   |  |
| Rear Access                                                         |                        | •                      |                | •                   | •                 |  |
| Front Front Access                                                  |                        |                        | •              |                     |                   |  |
| Setback, HT, Scale,<br>Proportion, Hierarchy,<br>Rhythm, MTLS, DTLS | •                      |                        | •              |                     | •                 |  |
| Color                                                               | •                      | •                      | •              | •                   | •                 |  |
| Siting (Anti-Monotony)                                              | •                      |                        |                |                     |                   |  |
| Elevation Approval                                                  | •                      | •                      | •              | •                   | •                 |  |

(55) 3.0 TH Units 2300 - 2400 SQFT **FF Flex Space SF Living Space TF Sleeping Space** 

**Downs Neighborhood - 3.0 STORY TOWNHOUSE** LOOKING SOUTHEAST OVER POCKET PARK

|                                                                     | SINGLE FAMILY DETACHED | SINGLE FAMILY ATTACHED |                |                     |                   |  |
|---------------------------------------------------------------------|------------------------|------------------------|----------------|---------------------|-------------------|--|
|                                                                     |                        | Single Family Attached | Carriage House | 2.5 Story Townhouse | 3 Story Townhouse |  |
| Local Precedent                                                     | •                      | •                      | •              |                     |                   |  |
| Historic Design Standards                                           | •                      | •                      | •              |                     |                   |  |
| Mass                                                                |                        |                        |                |                     |                   |  |
| Stories                                                             |                        |                        |                |                     |                   |  |
| 1.0 Story                                                           | •                      | •                      |                |                     |                   |  |
| 1.5 Story                                                           | •                      | •                      | •              |                     |                   |  |
| 2.0 Story                                                           | •                      | •                      | •              |                     |                   |  |
| 2.5 Story                                                           | •                      |                        |                | •                   |                   |  |
| 3.0 Story                                                           |                        |                        |                |                     | •                 |  |
| Roof                                                                |                        |                        |                |                     |                   |  |
| Flat                                                                |                        |                        |                |                     |                   |  |
| Sloped                                                              | •                      | •                      | •              |                     | •                 |  |
| Sitting Porch                                                       |                        |                        |                |                     |                   |  |
| Covered Front                                                       | •                      | •                      | •              |                     | •                 |  |
| Uncovered Stoop                                                     |                        |                        |                | •                   |                   |  |
| Garage                                                              |                        |                        |                |                     |                   |  |
| Detached, Alley Access                                              | •                      |                        |                |                     |                   |  |
| Attached                                                            |                        |                        |                |                     |                   |  |
| Rear Access                                                         |                        | •                      |                | •                   | •                 |  |
| Front Front Access                                                  |                        |                        | •              |                     |                   |  |
| Setback, HT, Scale,<br>Proportion, Hierarchy,<br>Rhythm, MTLS, DTLS | •                      | •                      | •              |                     |                   |  |
| Color                                                               | •                      | •                      | •              | •                   | •                 |  |
| Siting (Anti-Monotony)                                              | •                      |                        |                |                     |                   |  |
| Elevation Approval                                                  | •                      | •                      | •              | •                   |                   |  |