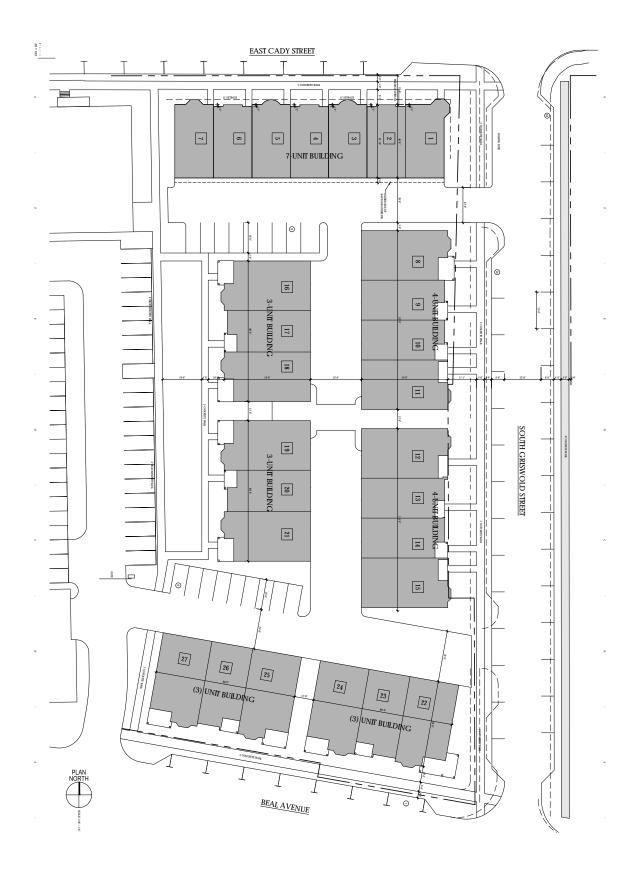

## **TEAM INTRO**

Robert Miller

**Gregory Presley** 

Randy Metz

| Type                                | Units |
|-------------------------------------|-------|
| Apartment Building                  | 178   |
| Condo Building                      | 42    |
| Cady Row Houses                     | 7     |
| Griswold Row Houses                 | 8     |
| Single Family Attached (N. of Beal) | 16    |
| Single Family Attached (S. of Beal) | 31    |
| Single Family Detached              | 38    |
| Carriage Homes                      | 28    |
| 2.5 Story Townhomes                 | 43    |
| 3 Story Townhomes                   | 55    |
| TOTAL:                              | 446   |