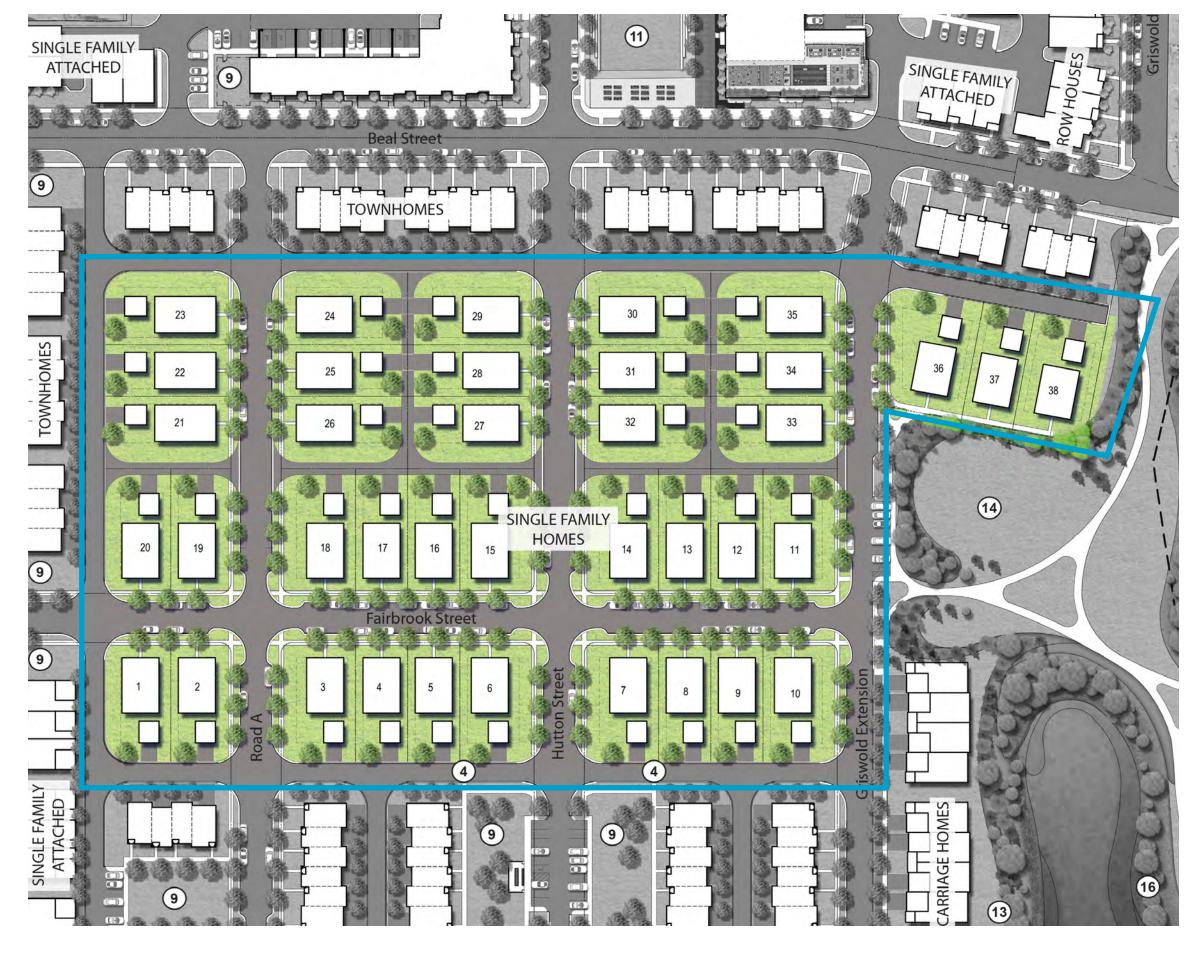

## **TEAM INTRO**

Robert Miller

**Gregory Presley** 

Randy Metz

| Type                                | Units |
|-------------------------------------|-------|
| Apartment Building                  | 178   |
| Condo Building                      | 42    |
| Cady Row Houses                     | 7     |
| Griswold Row Houses                 | 8     |
| Single Family Attached (N. of Beal) | 16    |
| Single Family Attached (S. of Beal) | 31    |
| Single Family Detached              | 38    |
| Carriage Homes                      | 28    |
| 2.5 Story Townhomes                 | 43    |
| 3 Story Townhomes                   | 55    |
| TOTAL:                              | 446   |