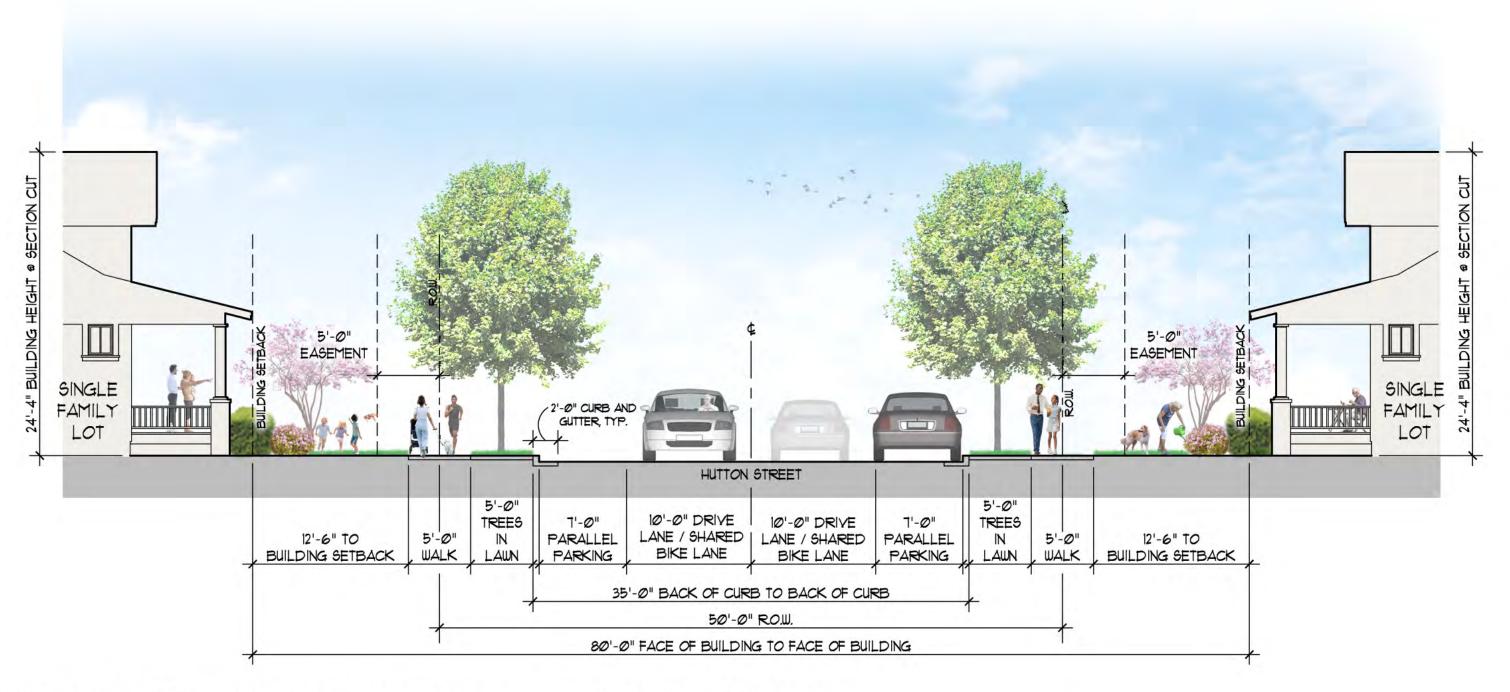

**The Downs** 

D Hutton Street Cross Section (at single family homes, typical for 50' ROW)

SCALE: 1/8" = 1'-0"

50' ROW Street

D Hutton Street Cross Section (at single family homes, typical for 50' ROW)

SCALE: 1/8" = 1'-0"

D Hutton Street Plan (at single family homes, typical for 50' ROW)

SCALE: 1/8" = 1'-0"

7 Mile Gateway - Option A Enlargement