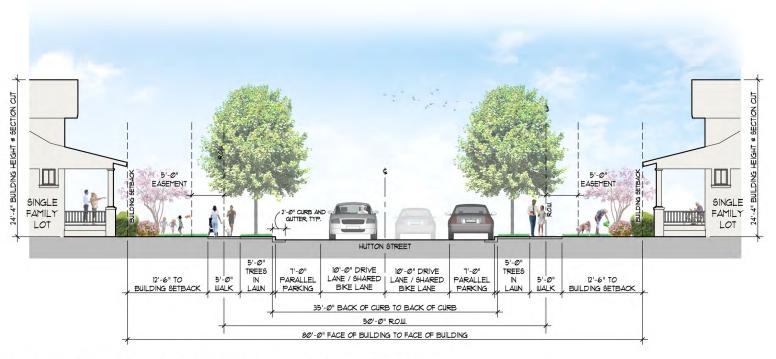

**The Downs** 

D Hutton Street Cross Section (at single family homes, typical for 50' ROW)

SCALE: 1/8" = 1'-0"

50' ROW Street

D Hutton Street Cross Section (at single family homes, typical for 50' ROW)

SCALE: 1/8" = 1'-0"

D Hutton Street Plan (at single family homes, typical for 50' ROW)

SCALE: 1/8" = 1'-0"

7 Mile Gateway - Option A Enlargement