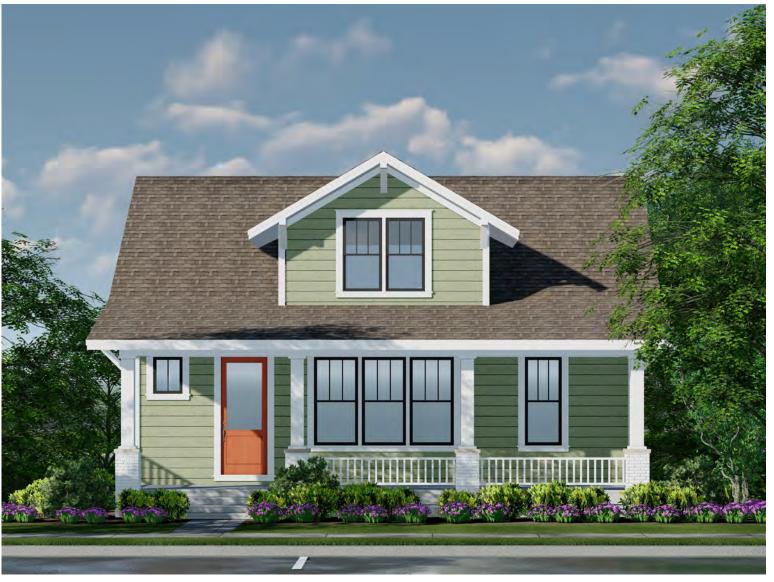

(31) SFA Units 1800 - 2500 SQFT FF Primary BR - 18 **SF Primary BR - 13** 

**Downs Neighborhood - SFA LOOKING** NORTHEAST ON SOUTH CENTER

|                                                                     | SINGLE FAMILY DETACHED | SINGLE FAMILY ATTACHED |                |                     |                   |
|---------------------------------------------------------------------|------------------------|------------------------|----------------|---------------------|-------------------|
|                                                                     |                        | Single Family Attached | Carriage House | 2.5 Story Townhouse | 3 Story Townhouse |
| Local Precedent                                                     | •                      | •                      | •              |                     |                   |
| Historic Design Standards                                           | •                      | •                      | •              | •                   | •                 |
| Mass                                                                |                        |                        |                |                     |                   |
| Stories                                                             |                        |                        |                |                     |                   |
| 1.0 Story                                                           | •                      | •                      |                |                     |                   |
| 1.5 Story                                                           | •                      | •                      | •              |                     |                   |
| 2.0 Story                                                           | •                      | •                      | •              |                     |                   |
| 2.5 Story                                                           | •                      |                        |                | •                   |                   |
| 3.0 Story                                                           |                        |                        |                |                     | •                 |
| Roof                                                                |                        |                        |                |                     |                   |
| Flat                                                                |                        |                        |                | •                   |                   |
| Sloped                                                              | •                      | •                      | •              |                     | •                 |
| Sitting Porch                                                       |                        |                        |                |                     |                   |
| Covered Front                                                       | •                      | •                      | •              |                     | •                 |
| Uncovered Stoop                                                     |                        |                        |                | •                   |                   |
| Garage                                                              |                        |                        |                |                     |                   |
| Detached, Alley Access                                              | •                      |                        |                |                     |                   |
| Attached                                                            |                        |                        |                |                     |                   |
| Rear Access                                                         |                        | •                      |                | •                   | •                 |
| Front Front Access                                                  |                        |                        | •              |                     |                   |
| Setback, HT, Scale,<br>Proportion, Hierarchy,<br>Rhythm, MTLS, DTLS | •                      | •                      | •              | •                   | •                 |
| Color                                                               | •                      | •                      | •              | •                   | •                 |
| Siting (Anti-Monotony)                                              | •                      |                        |                |                     |                   |
| Elevation Approval                                                  | •                      | •                      | •              | •                   | •                 |