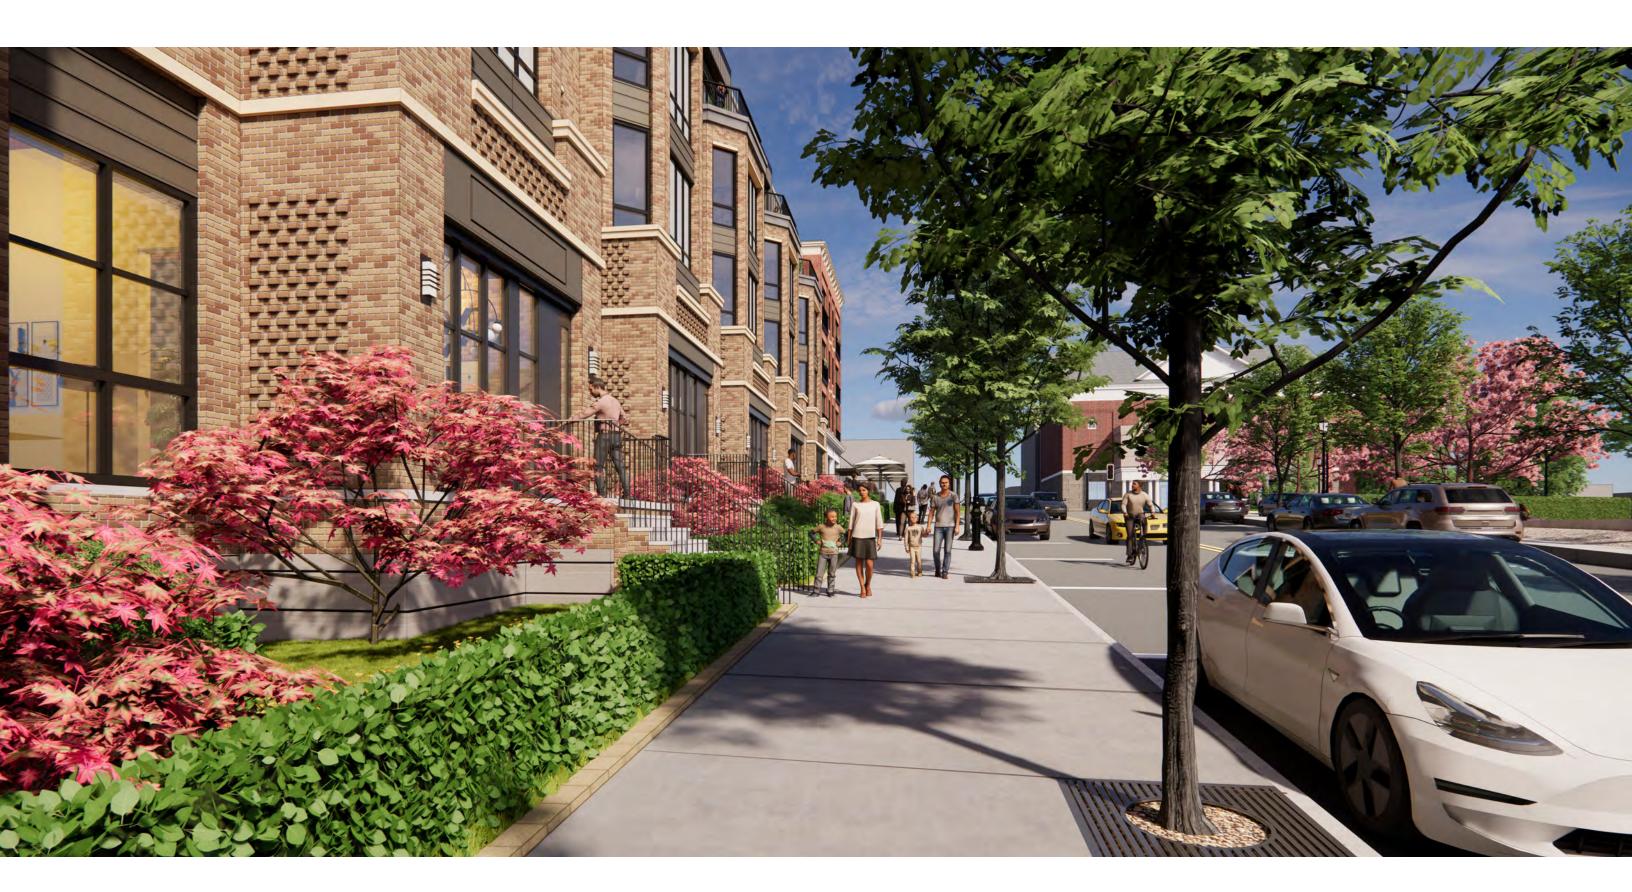

### **Architectural Vision**

The architectural design and materiality is inspired by the historical architecture of Northville as well as urban examples around the world with the goal of creating a varied and a diverse architectural expression.

#### **COLOR AND MATERIALITY**

- A diversity of brick colors including range of darker red and lighter gray, white, and tan bricks.
- Window heads and sills of different colors: white, dark gray, and brownstone.
- Contrasting materials at the storefronts, residential entrances, bay windows, and setback "attic" level.

#### **DETAILS**

• A finer level of historical façade detailing including: expressed window heads and sills, string coursing, cornices, brick patterning, articulated entries and porch enclosures with columns, railings and parapet walls, balcony railings, and entry gates.