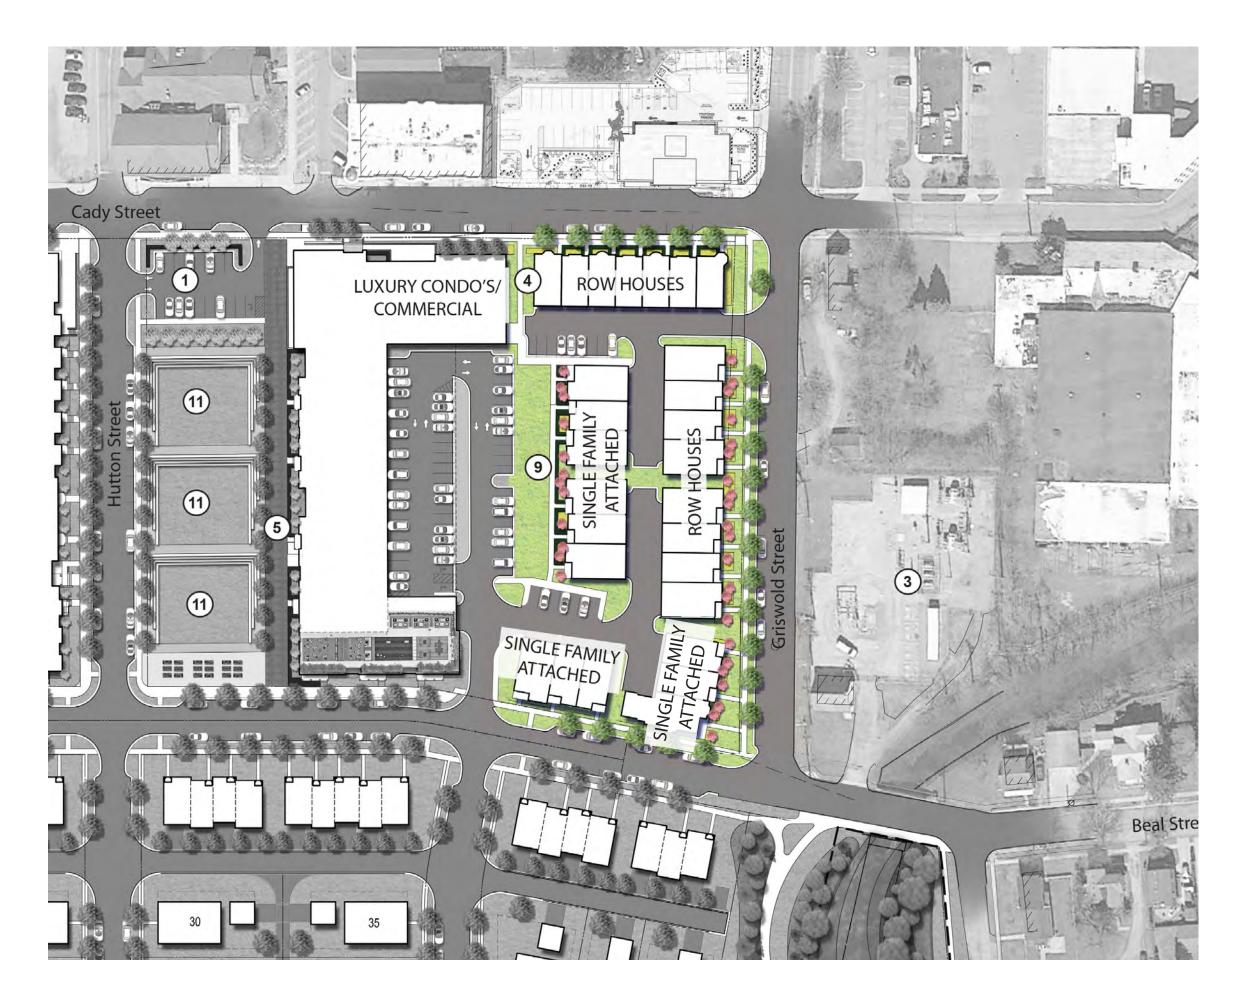

## **TEAM INTRO**

Robert Miller

**Gregory Presley** 

Randy Metz

| Type                                | Units |
|-------------------------------------|-------|
| Apartment Building                  | 178   |
| Condo Building                      | 42    |
| Cady Row Houses                     | 7     |
| Griswold Row Houses                 | 8     |
| Single Family Attached (N. of Beal) | 16    |
| Single Family Attached (S. of Beal) | 31    |
| Single Family Detached              | 38    |
| Carriage Homes                      | 28    |
| 2.5 Story Townhomes                 | 43    |
| 3 Story Townhomes                   | 55    |
| TOTAL:                              | 446   |