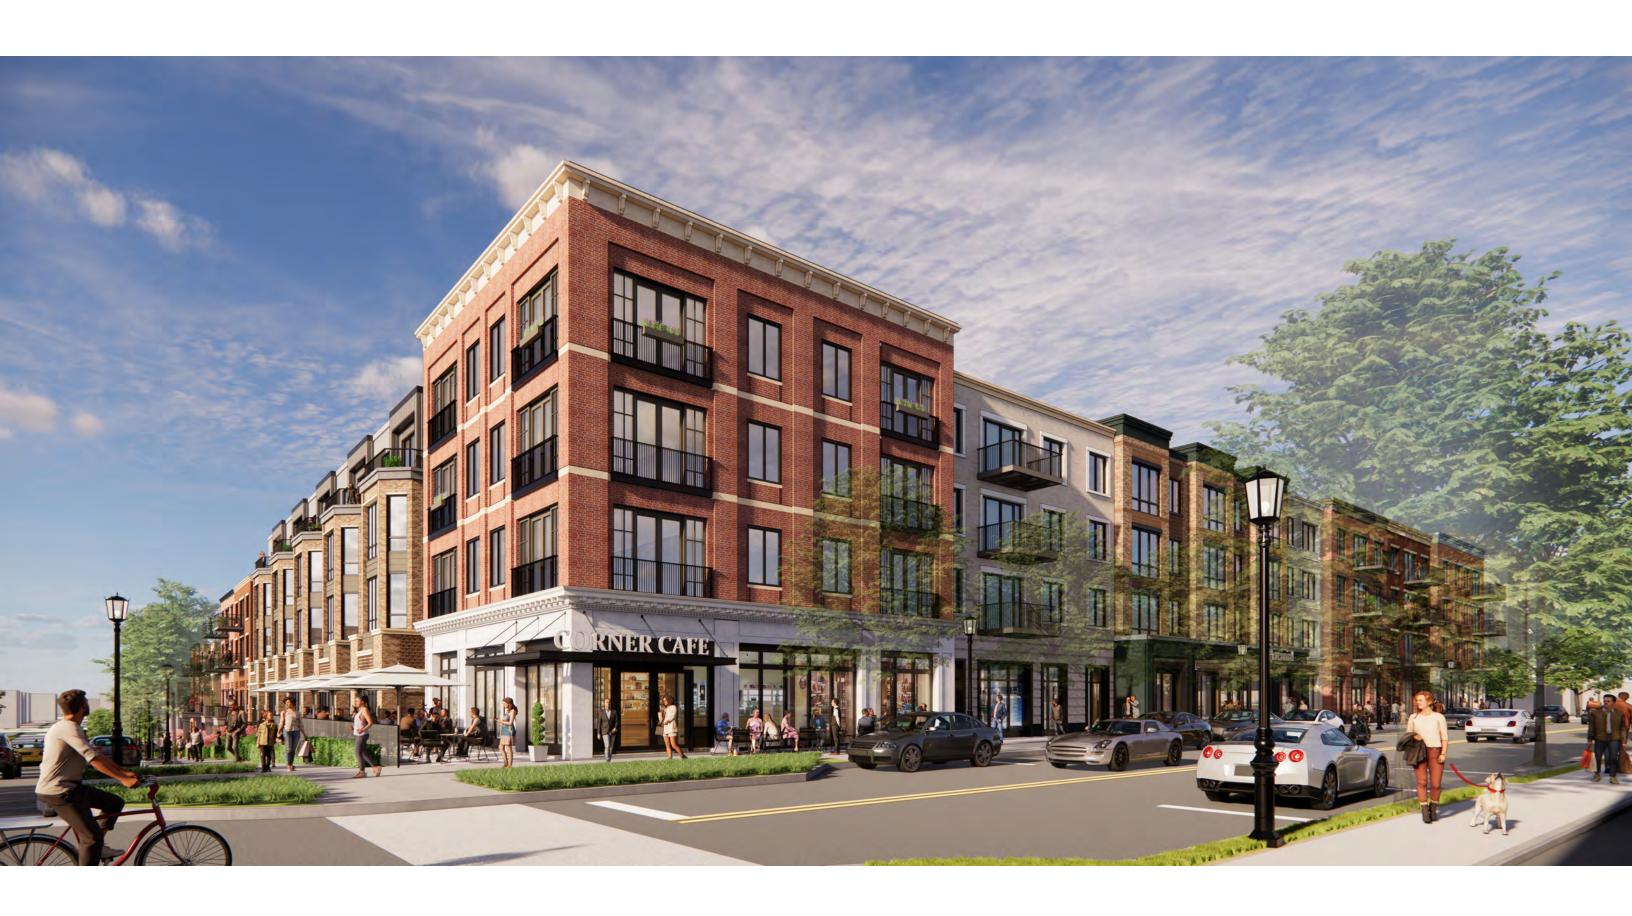

Before

After

Cady & Griswold Block - BEAL & GRISWOLD LOOKING NORTHWEST

**Downs Neighborhood - SFA LOOKING** NORTHEAST ON SOUTH CENTER

Cady & Griswold Block - BEAL & GRISWOLD LOOKING NORTHWEST

Cady & Griswold Block - BEAL & GRISWOLD LOOKING NORTHWEST

**Beal & Center Street - BEAL LOOKING SOUTHEAST** 

- 1 Parking / Plaza at Central Park
- 2 Existing Pedestrian Connection to Downtown
- 3 Existing Substation
- 4 Mid-Block Pedestrian Connectors
- (5) Pedestrian Promenade
- 6 Pedestrian Connection to Hines Park Trailhead
- 7 Seven Mile Gateway
- 8 Existing Wooded Area and Stream
- 9 Pocket Parks
- 10 Conceptual Location of New River Course
- 11 Tiered Central Park
- 12 Native Planted Side Slopes
- 13 Dense Tree Buffer
- (14) River Park To be Designed at a Later Date
- (15) Existing Underground Stream Culvert
- (16) Meadow Planting and Pond Edge Planting Around Detention Pond
- 7 Proposed Roundabout
- (18) Detention Pond
- 19 Forebay
- 20 Pedestrian Connection to Neighborhoods
- 21) Pedestrian Bridge