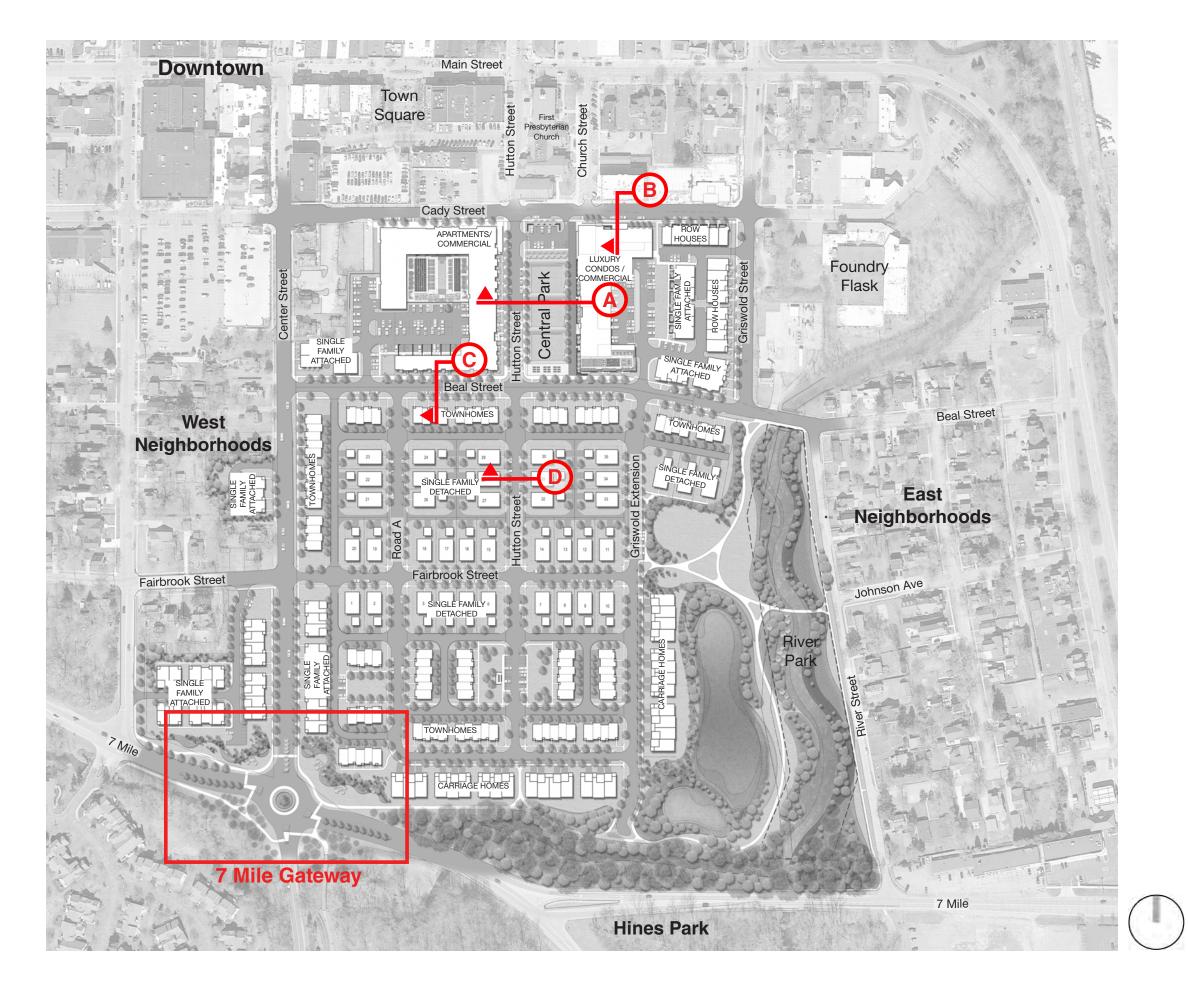

Cady & Griswold Block - BEAL & GRISWOLD LOOKING NORTHWEST

Cady & Griswold Block - BEAL & GRISWOLD LOOKING NORTHWEST

**Beal & Center Street - BEAL LOOKING SOUTHEAST** 

- 1 Parking / Plaza at Central Park
- 2 Existing Pedestrian Connection to Downtown
- 3 Existing Substation
- 4 Mid-Block Pedestrian Connectors
- (5) Pedestrian Promenade
- 6 Pedestrian Connection to Hines Park Trailhead
- 7 Seven Mile Gateway
- 8 Existing Wooded Area and Stream
- 9 Pocket Parks
- 10 Conceptual Location of New River Course
- 11 Tiered Central Park
- 12 Native Planted Side Slopes
- 13 Dense Tree Buffer
- (14) River Park To be Designed at a Later Date
- (15) Existing Underground Stream Culvert
- (16) Meadow Planting and Pond Edge Planting Around Detention Pond
- 7 Proposed Roundabout
- (18) Detention Pond
- 19 Forebay
- 20 Pedestrian Connection to Neighborhoods
- 21) Pedestrian Bridge

## LEGEND

Street Trees

Landscape Areas

Limit of River Embankment

**Existing Condition Images - Streetscape Components** 

**Section B - Cady Street at Condos and Retail** 

**Section C - Beal Street at Apartments and Townhomes** 