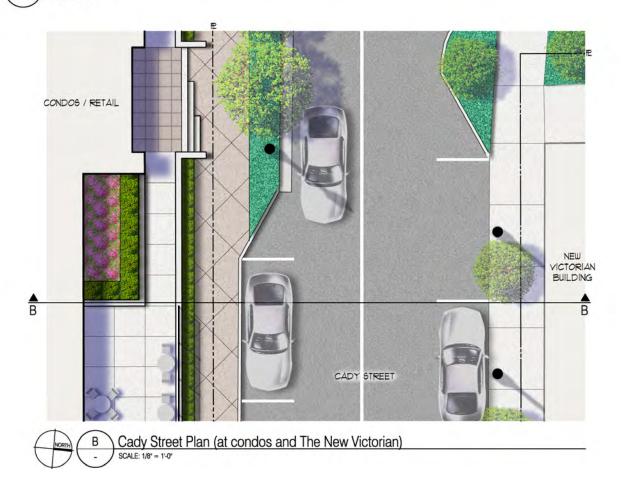

## LEGEND

Street Trees

Landscape Areas

Limit of River Embankment

**Existing Condition Images - Streetscape Components** 

**Section B - Cady Street at Condos and Retail** 

**Section C - Beal Street at Apartments and Townhomes** 