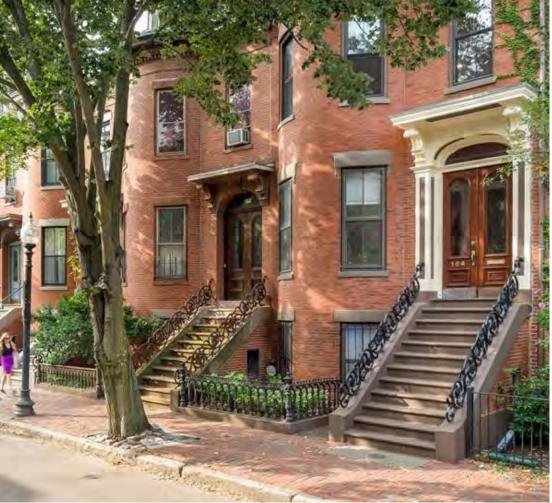

**Historical Design Precedents** 

**Corner of Cady Street & the Promenade Looking South** 

**Cady & Griswold Block - EXISTING VIEW SOUTHWEST** 

Cady & Griswold Block - CADY & GRISWOLD LOOKING SOUTHWEST

**Cady & Griswold Block - GRISWOLD LOOKING WEST** 

**Precedent: SFD - Sears Kit Houses** 

|                                                                     | SINGLE FAMILY DETACHED | SINGLE FAMILY ATTACHED |                |                     |                   |
|---------------------------------------------------------------------|------------------------|------------------------|----------------|---------------------|-------------------|
|                                                                     |                        | Single Family Attached | Carriage House | 2.5 Story Townhouse | 3 Story Townhouse |
| Local Precedent                                                     | •                      | •                      | •              |                     |                   |
| Historic Design Standards                                           | •                      | •                      | •              |                     | •                 |
| Mass                                                                |                        |                        |                |                     |                   |
| Stories                                                             |                        |                        |                |                     |                   |
| 1.0 Story                                                           | •                      | •                      |                |                     |                   |
| 1.5 Story                                                           | •                      | •                      | •              |                     |                   |
| 2.0 Story                                                           | •                      | •                      | •              |                     |                   |
| 2.5 Story                                                           | •                      |                        |                |                     |                   |
| 3.0 Story                                                           |                        |                        |                | _                   | •                 |
| Roof                                                                |                        |                        |                |                     |                   |
| Flat                                                                |                        |                        |                | •                   |                   |
| Sloped                                                              | •                      | •                      | •              |                     | •                 |
| Sitting Porch                                                       |                        |                        |                |                     |                   |
| Covered Front<br>Uncovered Stoop                                    | •                      | •                      | •              |                     | •                 |
|                                                                     |                        |                        |                |                     |                   |
| Garage                                                              |                        |                        |                |                     |                   |
| Detached, Alley Access                                              |                        |                        |                |                     |                   |
| Attached<br>Rear Access                                             |                        |                        |                |                     |                   |
| Front Front Access                                                  |                        | •                      | •              |                     |                   |
| Setback, HT, Scale,<br>Proportion, Hierarchy,<br>Rhythm, MTLS, DTLS | •                      | •                      | •              | •                   | •                 |
| Color                                                               | •                      | •                      | •              | •                   | •                 |
| Siting (Anti-Monotony)                                              | •                      |                        |                |                     |                   |
| Elevation Approval                                                  | •                      | •                      | •              |                     | •                 |