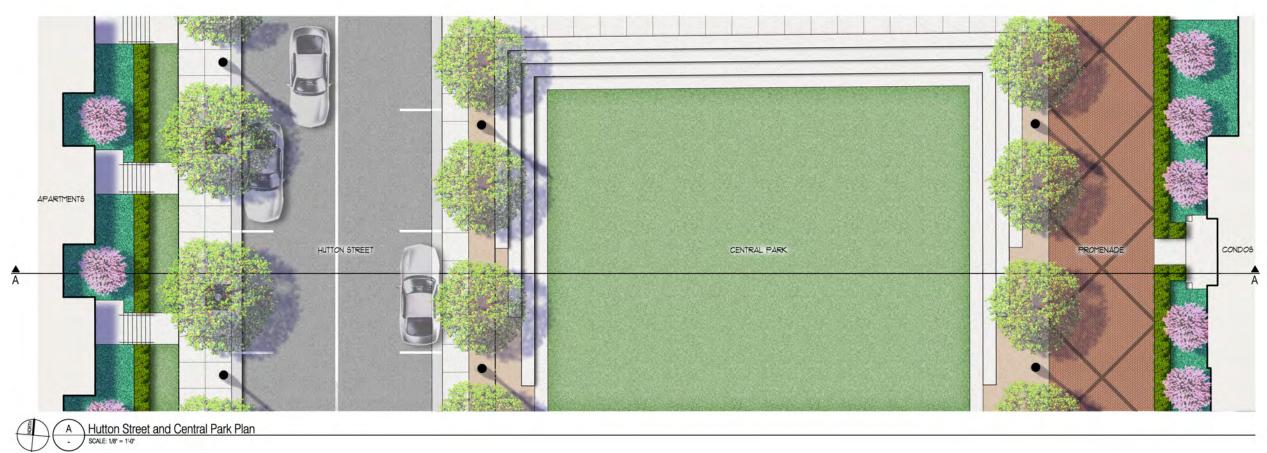

**Historical Design Precedents** 

**Corner of Cady Street & the Promenade Looking South** 

**Cady & Griswold Block - EXISTING VIEW SOUTHWEST** 

Cady & Griswold Block - CADY & GRISWOLD LOOKING SOUTHWEST

**Cady & Griswold Block - GRISWOLD LOOKING WEST** 