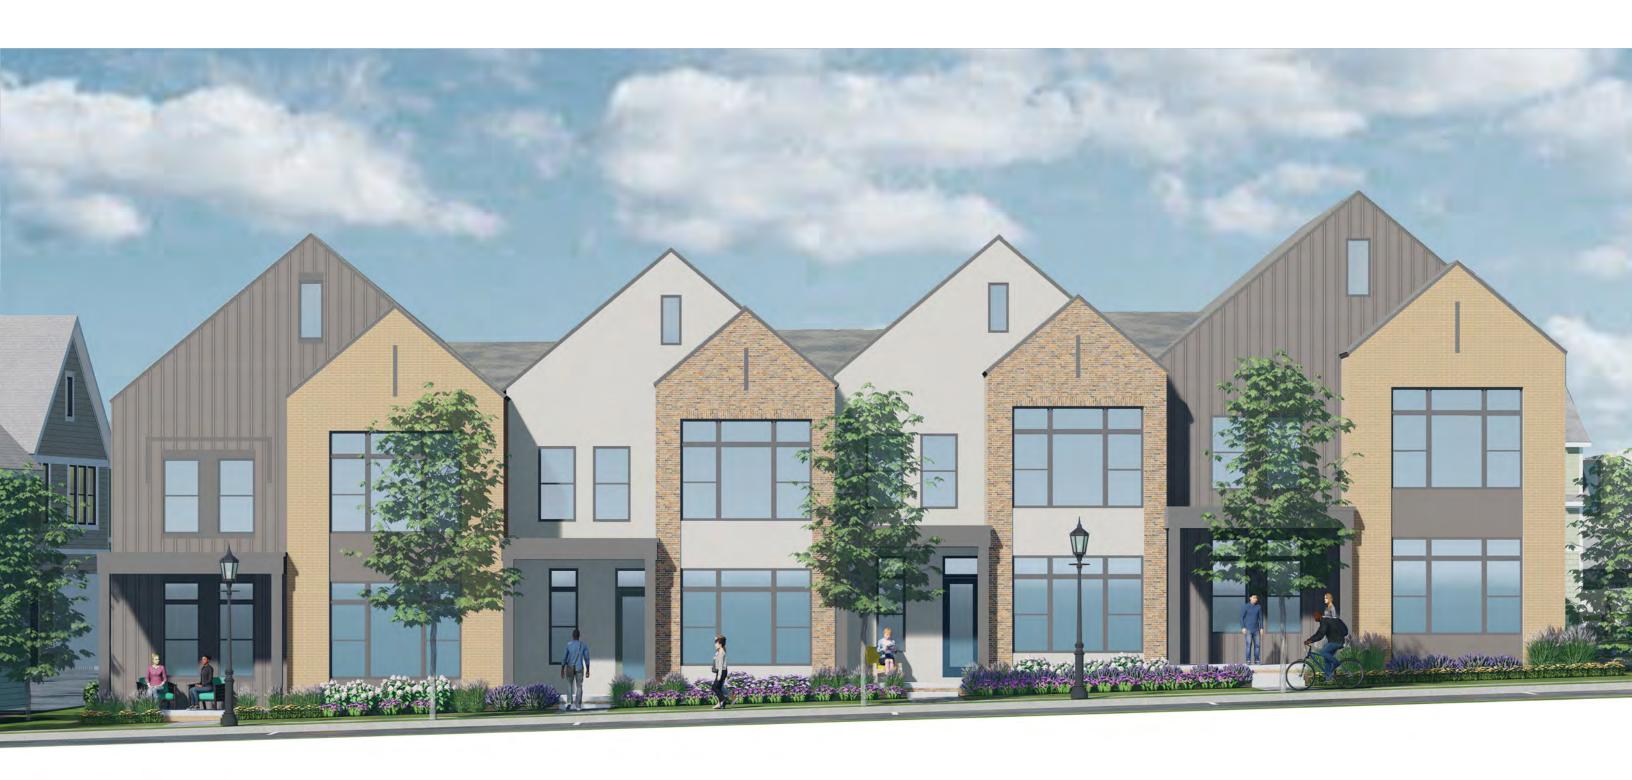

(55) 3.0 TH Units 2300 - 2400 SQFT **FF Flex Space SF Living Space TF Sleeping Space** 

**Downs Neighborhood - 3.0 STORY TOWNHOUSE** LOOKING SOUTHEAST OVER POCKET PARK

|                                                                     | SINGLE FAMILY DETACHED | SINGLE FAMILY ATTACHED |                |                     |                   |  |
|---------------------------------------------------------------------|------------------------|------------------------|----------------|---------------------|-------------------|--|
|                                                                     |                        | Single Family Attached | Carriage House | 2.5 Story Townhouse | 3 Story Townhouse |  |
| Local Precedent                                                     | •                      | •                      | •              |                     |                   |  |
| Historic Design Standards                                           | •                      | •                      | •              |                     |                   |  |
| Mass                                                                |                        |                        |                |                     |                   |  |
| Stories                                                             |                        |                        |                |                     |                   |  |
| 1.0 Story                                                           | •                      | •                      |                |                     |                   |  |
| 1.5 Story                                                           | •                      | •                      | •              |                     |                   |  |
| 2.0 Story                                                           | •                      | •                      | •              |                     |                   |  |
| 2.5 Story                                                           | •                      |                        |                | •                   |                   |  |
| 3.0 Story                                                           |                        |                        |                |                     | •                 |  |
| Roof                                                                |                        |                        |                |                     |                   |  |
| Flat                                                                |                        |                        |                |                     |                   |  |
| Sloped                                                              | •                      | •                      | •              |                     | •                 |  |
| Sitting Porch                                                       |                        |                        |                |                     |                   |  |
| Covered Front                                                       | •                      | •                      | •              |                     | •                 |  |
| Uncovered Stoop                                                     |                        |                        |                | •                   |                   |  |
| Garage                                                              |                        |                        |                |                     |                   |  |
| Detached, Alley Access                                              | •                      |                        |                |                     |                   |  |
| Attached                                                            |                        |                        |                |                     |                   |  |
| Rear Access                                                         |                        | •                      |                | •                   | •                 |  |
| Front Front Access                                                  |                        |                        | •              |                     |                   |  |
| Setback, HT, Scale,<br>Proportion, Hierarchy,<br>Rhythm, MTLS, DTLS | •                      | •                      | •              |                     |                   |  |
| Color                                                               | •                      | •                      | •              | •                   | •                 |  |
| Siting (Anti-Monotony)                                              | •                      |                        |                |                     |                   |  |
| Elevation Approval                                                  | •                      | •                      | •              | •                   |                   |  |