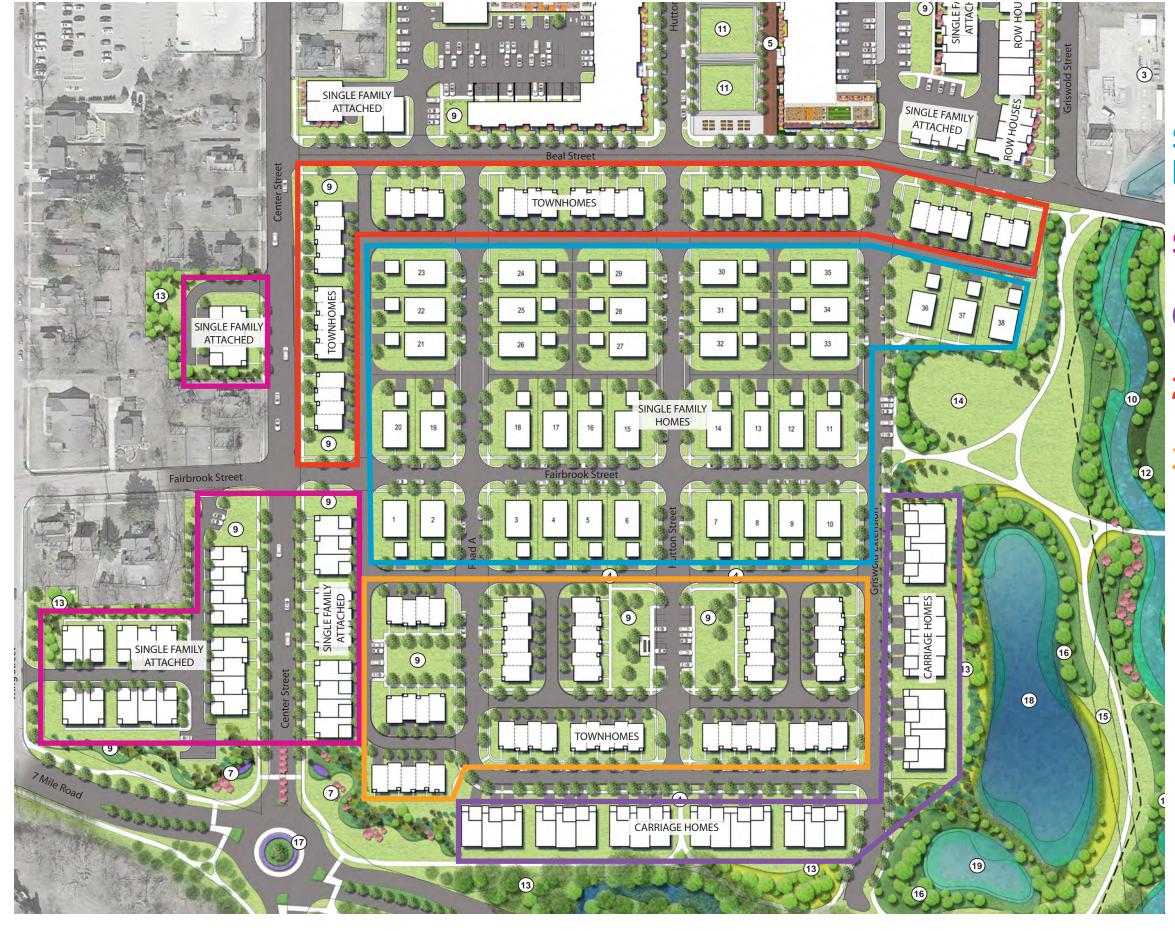

## **TEAM INTRO**

Robert Miller

**Gregory Presley** 

Randy Metz

| Type                                | Units |
|-------------------------------------|-------|
| Apartment Building                  | 178   |
| Condo Building                      | 42    |
| Cady Row Houses                     | 7     |
| Griswold Row Houses                 | 8     |
| Single Family Attached (N. of Beal) | 16    |
| Single Family Attached (S. of Beal) | 31    |
| Single Family Detached              | 38    |
| Carriage Homes                      | 28    |
| 2.5 Story Townhomes                 | 43    |
| 3 Story Townhomes                   | 55    |
| TOTAL:                              | 446   |

Single Family Detached - 38

**Single Family Attached -**

**Carriage House -**

2.5 Story Townhome-

3.0 Story Townhome -

|                                                                     | SINGLE FAMILY DETACHED | SINGLE FAMILY ATTACHED |                |                     |                   |
|---------------------------------------------------------------------|------------------------|------------------------|----------------|---------------------|-------------------|
|                                                                     |                        | Single Family Attached | Carriage House | 2.5 Story Townhouse | 3 Story Townhouse |
| Local Precedent                                                     | •                      | •                      | •              |                     |                   |
| Historic Design Standards                                           | •                      | •                      | •              |                     | •                 |
| Mass                                                                |                        |                        |                |                     |                   |
| Stories                                                             |                        |                        |                |                     |                   |
| 1.0 Story                                                           |                        | •                      |                |                     |                   |
| 1.5 Story                                                           |                        | •                      | •              |                     |                   |
| 2.0 Story                                                           | •                      | •                      | •              |                     |                   |
| 2.5 Story                                                           | •                      |                        |                | •                   |                   |
| 3.0 Story                                                           |                        |                        |                |                     | •                 |
| Roof                                                                |                        |                        |                |                     |                   |
| Flat                                                                |                        |                        |                |                     |                   |
| Sloped                                                              | •                      | •                      | •              |                     | •                 |
| Sitting Porch Covered Front                                         | •                      | •                      | •              |                     | •                 |
| Uncovered Stoop                                                     |                        |                        |                |                     |                   |
| Garage                                                              |                        |                        |                |                     |                   |
| Detached, Alley Access                                              | •                      |                        |                |                     |                   |
| Attached                                                            |                        |                        |                |                     |                   |
| Rear Access                                                         |                        | •                      |                | •                   | •                 |
| Front Front Access                                                  |                        |                        | •              |                     |                   |
| Setback, HT, Scale,<br>Proportion, Hierarchy,<br>Rhythm, MTLS, DTLS | •                      |                        | •              |                     |                   |
| Color                                                               | •                      | •                      | •              | •                   | •                 |
| Siting (Anti-Monotony)                                              | •                      |                        |                |                     |                   |
| Elevation Approval                                                  | •                      | •                      | •              | •                   | •                 |

(38) SFD Lots 2200 - 3200 SQFT

**Large lots - 20** 

**Medium lots - 2** 

**Small lots - 16** 

**Precedent Downs** 

1.0 Story + Ranch2.0 Story Wide lot2.5 Story Manor Estate

(38) SFD Lots 2200 - 3200 SQFT

**Large lots - 20** 

**Medium lots - 2** 

**Small lots - 16** 

Single-Family-Attached are similar to Single-Family-Detached homes in that they have the diversity of size, mass, scale, front porches, materials and paint colors.

The difference is that they share a common wall with their neighbor.

|                                                                     | SINGLE FAMILY DETACHED | SINGLE FAMILY ATTACHED |                |                     |                   |  |
|---------------------------------------------------------------------|------------------------|------------------------|----------------|---------------------|-------------------|--|
|                                                                     |                        | Single Family Attached | Carriage House | 2.5 Story Townhouse | 3 Story Townhouse |  |
| Local Precedent                                                     | •                      | •                      |                |                     |                   |  |
| Historic Design Standards                                           |                        | •                      |                |                     |                   |  |
| Mass                                                                |                        |                        |                |                     |                   |  |
| Stories                                                             |                        |                        |                |                     |                   |  |
| 1.0 Story                                                           | •                      | •                      |                |                     |                   |  |
| 1.5 Story                                                           | •                      | •                      | •              |                     |                   |  |
| 2.0 Story                                                           | •                      | •                      |                |                     |                   |  |
| 2.5 Story                                                           |                        |                        |                |                     |                   |  |
| 3.0 Story                                                           |                        |                        |                |                     | •                 |  |
| Roof                                                                |                        |                        |                |                     |                   |  |
| Flat                                                                |                        |                        |                |                     |                   |  |
| Sloped                                                              | •                      | •                      | •              |                     | •                 |  |
| Sitting Porch                                                       |                        |                        |                |                     |                   |  |
| Covered Front                                                       |                        | •                      |                |                     | •                 |  |
| Uncovered Stoop                                                     | -                      | -                      |                | •                   |                   |  |
| Garage                                                              |                        |                        |                |                     |                   |  |
| Detached, Alley Access                                              |                        |                        |                |                     |                   |  |
| Attached                                                            |                        |                        |                |                     |                   |  |
| Rear Access                                                         |                        | •                      |                | •                   | •                 |  |
| Front Front Access                                                  |                        |                        | •              | _                   |                   |  |
| Setback, HT, Scale,<br>Proportion, Hierarchy,<br>Rhythm, MTLS, DTLS | •                      | •                      |                | •                   |                   |  |
| Color                                                               | •                      | •                      | •              | •                   | •                 |  |
| Siting (Anti-Monotony)                                              | •                      |                        |                |                     |                   |  |
| Elevation Approval                                                  | •                      | •                      |                | •                   | •                 |  |

(31) SFA Units 1800 - 2500 SQFT FF Primary BR - 18 **SF Primary BR - 13** 

**Downs Neighborhood - SFA LOOKING** NORTHEAST ON SOUTH CENTER

|                                                                     | SINGLE FAMILY DETACHED | SINGLE FAMILY ATTACHED |                |                     |                   |
|---------------------------------------------------------------------|------------------------|------------------------|----------------|---------------------|-------------------|
|                                                                     |                        | Single Family Attached | Carriage House | 2.5 Story Townhouse | 3 Story Townhouse |
| Local Precedent                                                     | •                      | •                      | •              |                     |                   |
| Historic Design Standards                                           | •                      | •                      | •              | •                   | •                 |
| Mass                                                                |                        |                        |                |                     |                   |
| Stories                                                             |                        |                        |                |                     |                   |
| 1.0 Story                                                           | •                      | •                      |                |                     |                   |
| 1.5 Story                                                           | •                      | •                      | •              |                     |                   |
| 2.0 Story                                                           | •                      | •                      | •              |                     |                   |
| 2.5 Story                                                           | •                      |                        |                | •                   |                   |
| 3.0 Story                                                           |                        |                        |                |                     | •                 |
| Roof                                                                |                        |                        |                |                     |                   |
| Flat                                                                |                        |                        |                | •                   |                   |
| Sloped                                                              | •                      | •                      | •              |                     | •                 |
| Sitting Porch                                                       |                        |                        |                |                     |                   |
| Covered Front                                                       | •                      | •                      | •              |                     | •                 |
| Uncovered Stoop                                                     |                        |                        |                | •                   |                   |
| Garage                                                              |                        |                        |                |                     |                   |
| Detached, Alley Access                                              | •                      |                        |                |                     |                   |
| Attached                                                            |                        |                        |                |                     |                   |
| Rear Access                                                         |                        | •                      |                | •                   | •                 |
| Front Front Access                                                  |                        |                        | •              |                     |                   |
| Setback, HT, Scale,<br>Proportion, Hierarchy,<br>Rhythm, MTLS, DTLS | •                      | •                      | •              | •                   | •                 |
| Color                                                               | •                      | •                      | •              | •                   | •                 |
| Siting (Anti-Monotony)                                              | •                      |                        |                |                     |                   |
| Elevation Approval                                                  | •                      | •                      | •              | •                   | •                 |

(28) CH Units 2000-2200 SQFT FF Primary BR - 16

**SF Primary BR - 12** 

|                                                                     | SINGLE FAMILY DETACHED | SINGLE FAMILY ATTACHED |                |                     |                   |  |
|---------------------------------------------------------------------|------------------------|------------------------|----------------|---------------------|-------------------|--|
|                                                                     |                        | Single Family Attached | Carriage House | 2.5 Story Townhouse | 3 Story Townhouse |  |
| Local Precedent                                                     | •                      | •                      | •              |                     |                   |  |
| Historic Design Standards                                           | •                      |                        | •              | •                   | •                 |  |
| Mass                                                                |                        |                        |                |                     |                   |  |
| Stories                                                             |                        |                        |                |                     |                   |  |
| 1.0 Story                                                           | •                      | •                      |                |                     |                   |  |
| 1.5 Story                                                           | •                      | •                      | •              |                     |                   |  |
| 2.0 Story                                                           | •                      | •                      | •              |                     |                   |  |
| 2.5 Story                                                           | •                      |                        |                | •                   |                   |  |
| 3.0 Story                                                           |                        |                        |                |                     | •                 |  |
| Roof                                                                |                        |                        |                |                     |                   |  |
| Flat                                                                |                        |                        |                |                     |                   |  |
| Sloped                                                              | •                      | •                      | •              |                     | •                 |  |
| Sitting Porch                                                       |                        |                        |                |                     |                   |  |
| Covered Front                                                       | •                      | •                      | •              |                     | •                 |  |
| Uncovered Stoop                                                     |                        |                        |                | •                   |                   |  |
| Garage                                                              |                        |                        |                |                     |                   |  |
| Detached, Alley Access                                              | •                      |                        |                |                     |                   |  |
| Attached                                                            |                        |                        |                |                     |                   |  |
| Rear Access                                                         |                        | •                      |                | •                   | •                 |  |
| Front Front Access                                                  |                        |                        | •              |                     |                   |  |
| Setback, HT, Scale,<br>Proportion, Hierarchy,<br>Rhythm, MTLS, DTLS | •                      |                        | •              |                     | •                 |  |
| Color                                                               | •                      | •                      | •              | •                   | •                 |  |
| Siting (Anti-Monotony)                                              | •                      |                        |                |                     |                   |  |
| Elevation Approval                                                  | •                      | •                      | •              | •                   | •                 |  |

(55) 3.0 TH Units 2300 - 2400 SQFT **FF Flex Space SF Living Space TF Sleeping Space** 

**Downs Neighborhood - 3.0 STORY TOWNHOUSE** LOOKING SOUTHEAST OVER POCKET PARK

|                                                                     | SINGLE FAMILY DETACHED | SINGLE FAMILY ATTACHED |                |                     |                   |  |
|---------------------------------------------------------------------|------------------------|------------------------|----------------|---------------------|-------------------|--|
|                                                                     |                        | Single Family Attached | Carriage House | 2.5 Story Townhouse | 3 Story Townhouse |  |
| Local Precedent                                                     | •                      | •                      | •              |                     |                   |  |
| Historic Design Standards                                           | •                      | •                      | •              |                     |                   |  |
| Mass                                                                |                        |                        |                |                     |                   |  |
| Stories                                                             |                        |                        |                |                     |                   |  |
| 1.0 Story                                                           | •                      | •                      |                |                     |                   |  |
| 1.5 Story                                                           | •                      | •                      | •              |                     |                   |  |
| 2.0 Story                                                           | •                      | •                      | •              |                     |                   |  |
| 2.5 Story                                                           | •                      |                        |                | •                   |                   |  |
| 3.0 Story                                                           |                        |                        |                |                     | •                 |  |
| Roof                                                                |                        |                        |                |                     |                   |  |
| Flat                                                                |                        |                        |                |                     |                   |  |
| Sloped                                                              | •                      | •                      | •              |                     | •                 |  |
| Sitting Porch                                                       |                        |                        |                |                     |                   |  |
| Covered Front                                                       | •                      | •                      | •              |                     | •                 |  |
| Uncovered Stoop                                                     |                        |                        |                | •                   |                   |  |
| Garage                                                              |                        |                        |                |                     |                   |  |
| Detached, Alley Access                                              | •                      |                        |                |                     |                   |  |
| Attached                                                            |                        |                        |                |                     |                   |  |
| Rear Access                                                         |                        | •                      |                | •                   | •                 |  |
| Front Front Access                                                  |                        |                        | •              |                     |                   |  |
| Setback, HT, Scale,<br>Proportion, Hierarchy,<br>Rhythm, MTLS, DTLS | •                      | •                      | •              |                     |                   |  |
| Color                                                               | •                      | •                      | •              | •                   | •                 |  |
| Siting (Anti-Monotony)                                              | •                      |                        |                |                     |                   |  |
| Elevation Approval                                                  | •                      | •                      | •              | •                   |                   |  |