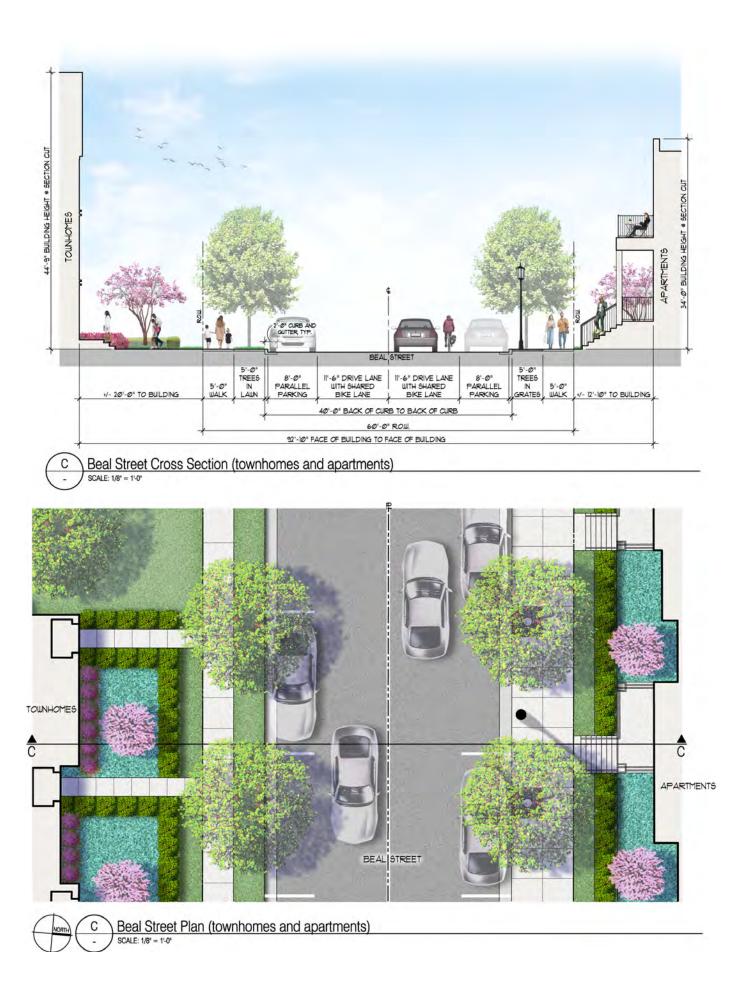

## LEGEND

Street Trees

Landscape Areas

Limit of River Embankment

**Existing Condition Images - Streetscape Components** 

**Section B - Cady Street at Condos and Retail** 

**Section C - Beal Street at Apartments and Townhomes** 