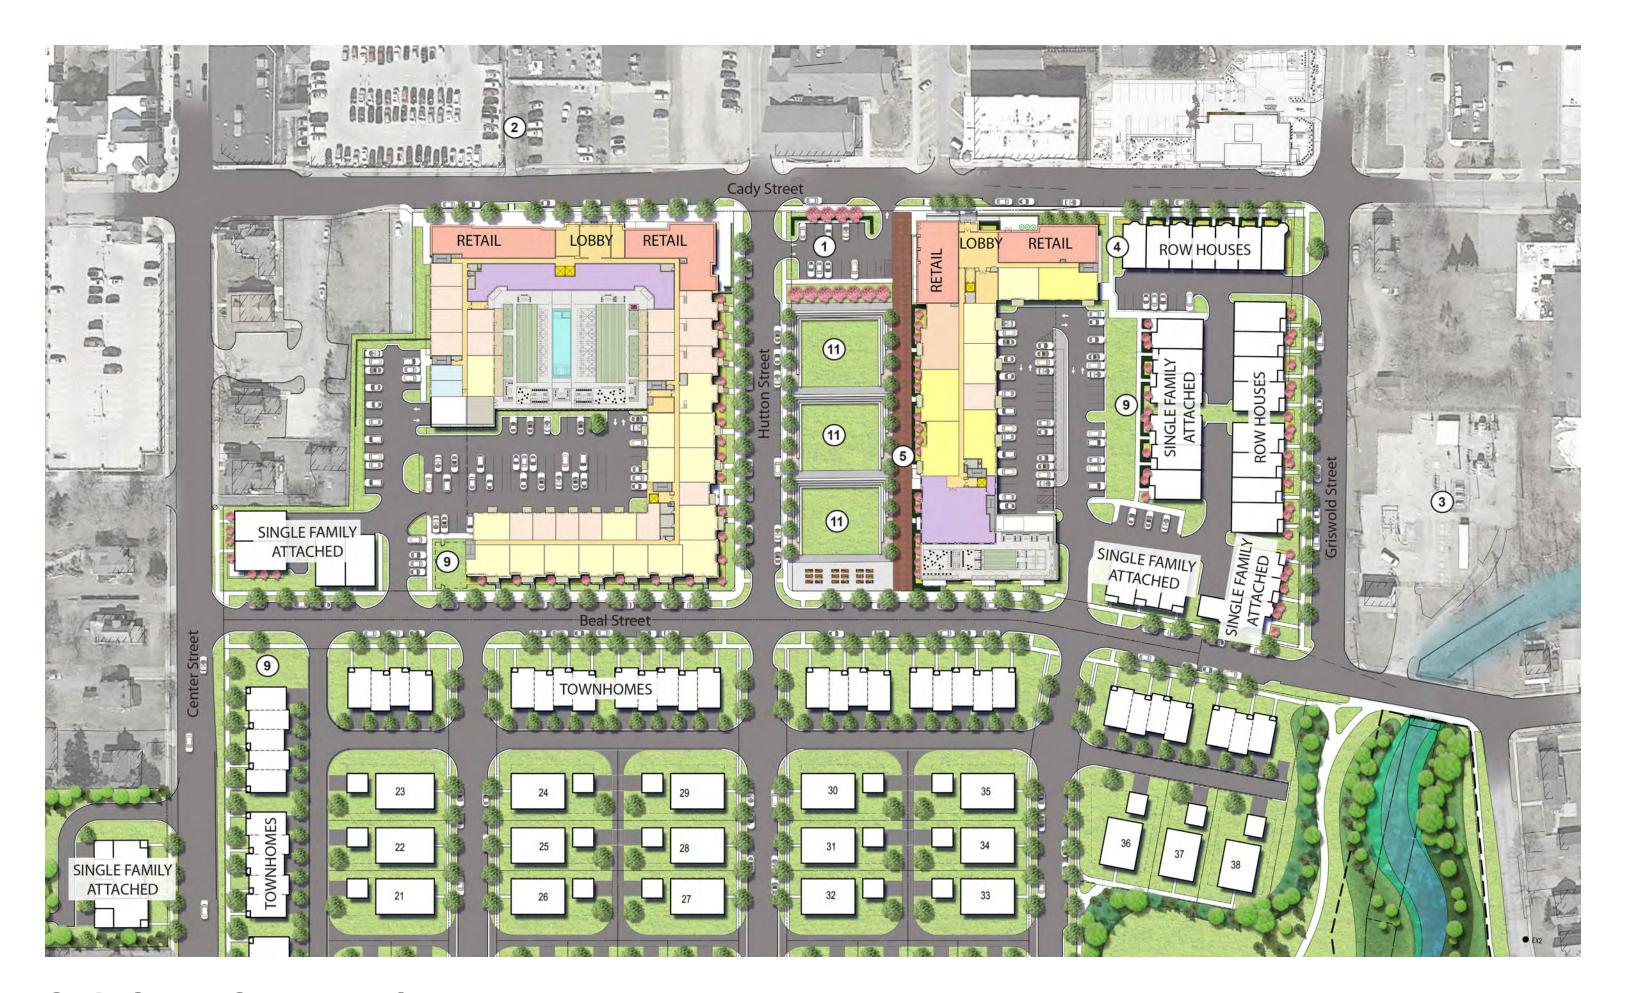

## LEGEND

Street Trees

Landscape Areas

Limit of River Embankment

**Existing Condition Images - Streetscape Components** 

**Section B - Cady Street at Condos and Retail** 

**Section C - Beal Street at Apartments and Townhomes** 