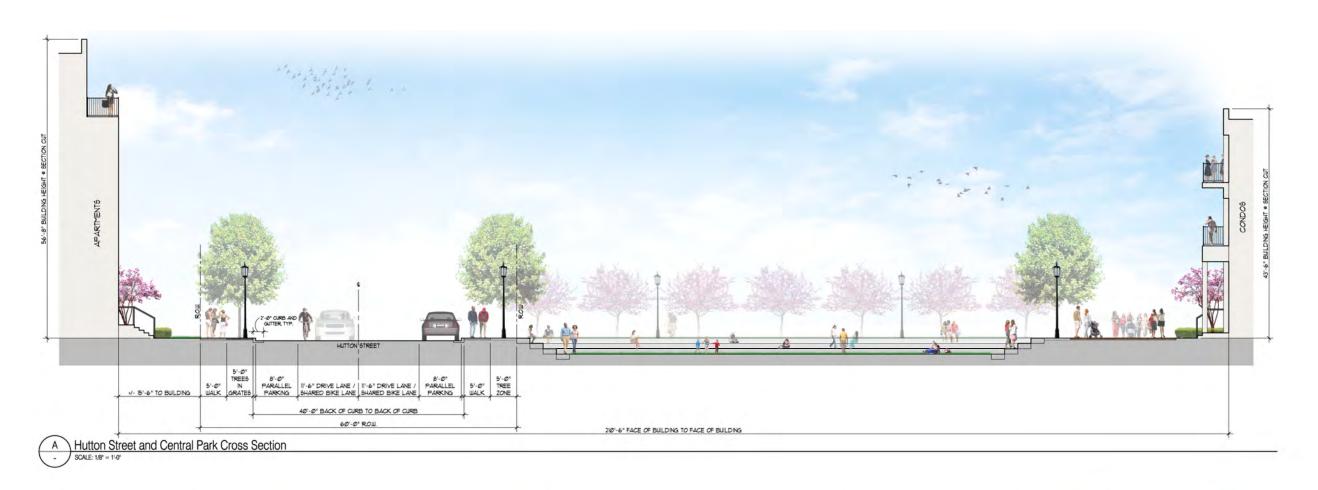

## LEGEND

Street Trees

Landscape Areas

Limit of River Embankment

**Existing Condition Images - Streetscape Components** 

**Section B - Cady Street at Condos and Retail** 

**Section C - Beal Street at Apartments and Townhomes** 