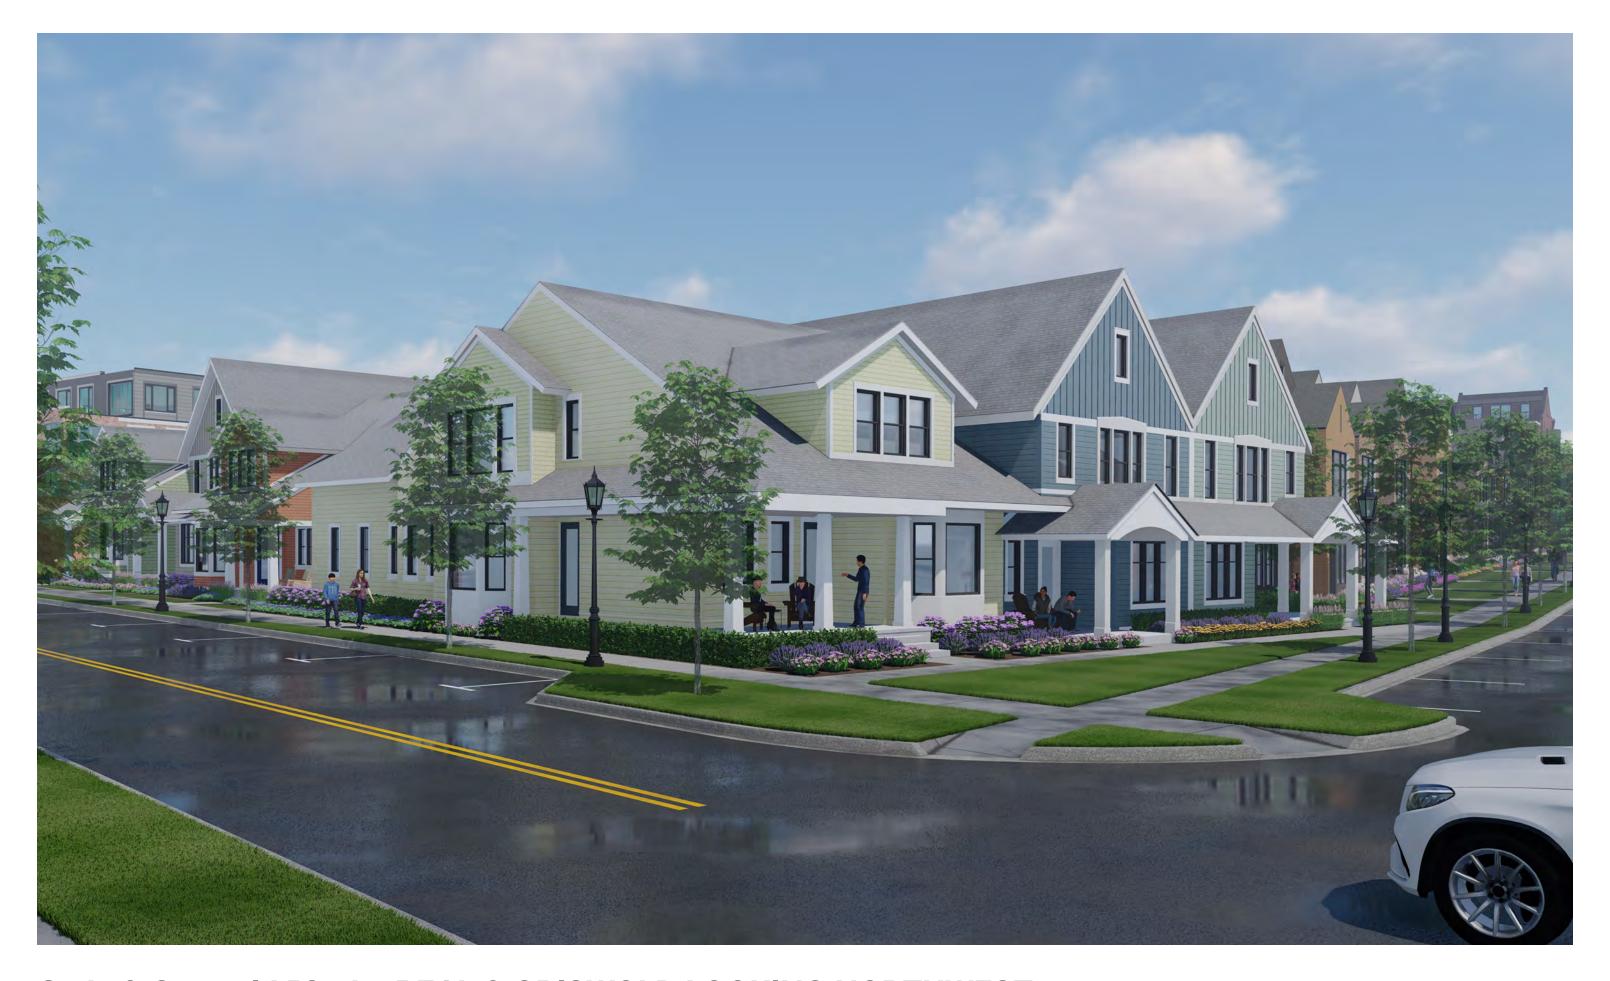

Cady & Griswold Block - BEAL & GRISWOLD LOOKING NORTHWEST

Cady & Griswold Block - BEAL & GRISWOLD LOOKING NORTHWEST

**Beal & Center Street - BEAL LOOKING SOUTHEAST** 

- 1 Parking / Plaza at Central Park
- 2 Existing Pedestrian Connection to Downtown
- 3 Existing Substation
- 4 Mid-Block Pedestrian Connectors
- (5) Pedestrian Promenade
- 6 Pedestrian Connection to Hines Park Trailhead
- 7 Seven Mile Gateway
- 8 Existing Wooded Area and Stream
- 9 Pocket Parks
- 10 Conceptual Location of New River Course
- 11 Tiered Central Park
- 12 Native Planted Side Slopes
- 13 Dense Tree Buffer
- (14) River Park To be Designed at a Later Date
- (15) Existing Underground Stream Culvert
- (16) Meadow Planting and Pond Edge Planting Around Detention Pond
- 7 Proposed Roundabout
- (18) Detention Pond
- 19 Forebay
- 20 Pedestrian Connection to Neighborhoods
- 21) Pedestrian Bridge