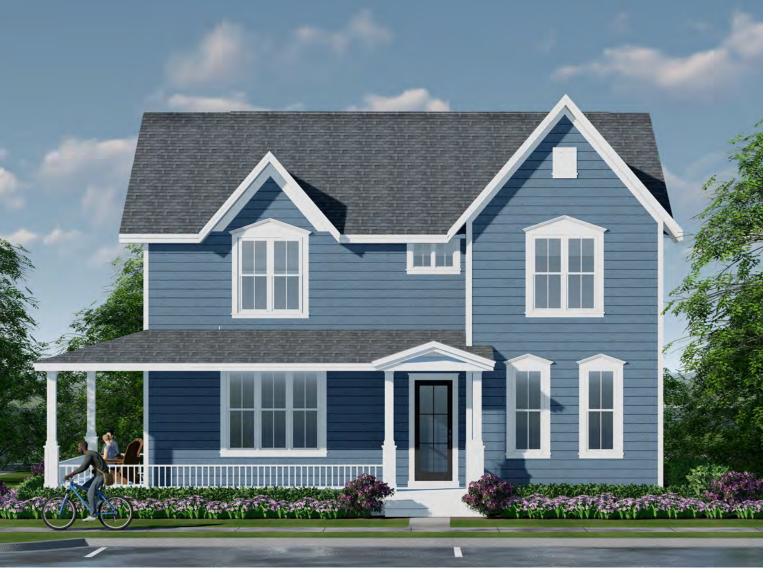

**Medium lots - 2** 

**Small lots - 16** 

Single-Family-Attached are similar to Single-Family-Detached homes in that they have the diversity of size, mass, scale, front porches, materials and paint colors.

The difference is that they share a common wall with their neighbor.

|                                                                     | SINGLE FAMILY DETACHED | SINGLE FAMILY ATTACHED |                |                     |                   |  |
|---------------------------------------------------------------------|------------------------|------------------------|----------------|---------------------|-------------------|--|
|                                                                     |                        | Single Family Attached | Carriage House | 2.5 Story Townhouse | 3 Story Townhouse |  |
| Local Precedent                                                     | •                      | •                      |                |                     |                   |  |
| Historic Design Standards                                           |                        | •                      |                |                     |                   |  |
| Mass                                                                |                        |                        |                |                     |                   |  |
| Stories                                                             |                        |                        |                |                     |                   |  |
| 1.0 Story                                                           | •                      | •                      |                |                     |                   |  |
| 1.5 Story                                                           | •                      | •                      | •              |                     |                   |  |
| 2.0 Story                                                           | •                      | •                      |                |                     |                   |  |
| 2.5 Story                                                           |                        |                        |                |                     |                   |  |
| 3.0 Story                                                           |                        |                        |                |                     | •                 |  |
| Roof                                                                |                        |                        |                |                     |                   |  |
| Flat                                                                |                        |                        |                |                     |                   |  |
| Sloped                                                              | •                      | •                      | •              |                     | •                 |  |
| Sitting Porch                                                       |                        |                        |                |                     |                   |  |
| Covered Front                                                       |                        | •                      |                |                     | •                 |  |
| Uncovered Stoop                                                     | -                      | -                      |                | •                   |                   |  |
| Garage                                                              |                        |                        |                |                     |                   |  |
| Detached, Alley Access                                              |                        |                        |                |                     |                   |  |
| Attached                                                            |                        |                        |                |                     |                   |  |
| Rear Access                                                         |                        | •                      |                | •                   | •                 |  |
| Front Front Access                                                  |                        |                        | •              | _                   |                   |  |
| Setback, HT, Scale,<br>Proportion, Hierarchy,<br>Rhythm, MTLS, DTLS | •                      | •                      |                | •                   |                   |  |
| Color                                                               | •                      | •                      | •              | •                   | •                 |  |
| Siting (Anti-Monotony)                                              | •                      |                        |                |                     |                   |  |
| Elevation Approval                                                  | •                      | •                      |                | •                   | •                 |  |