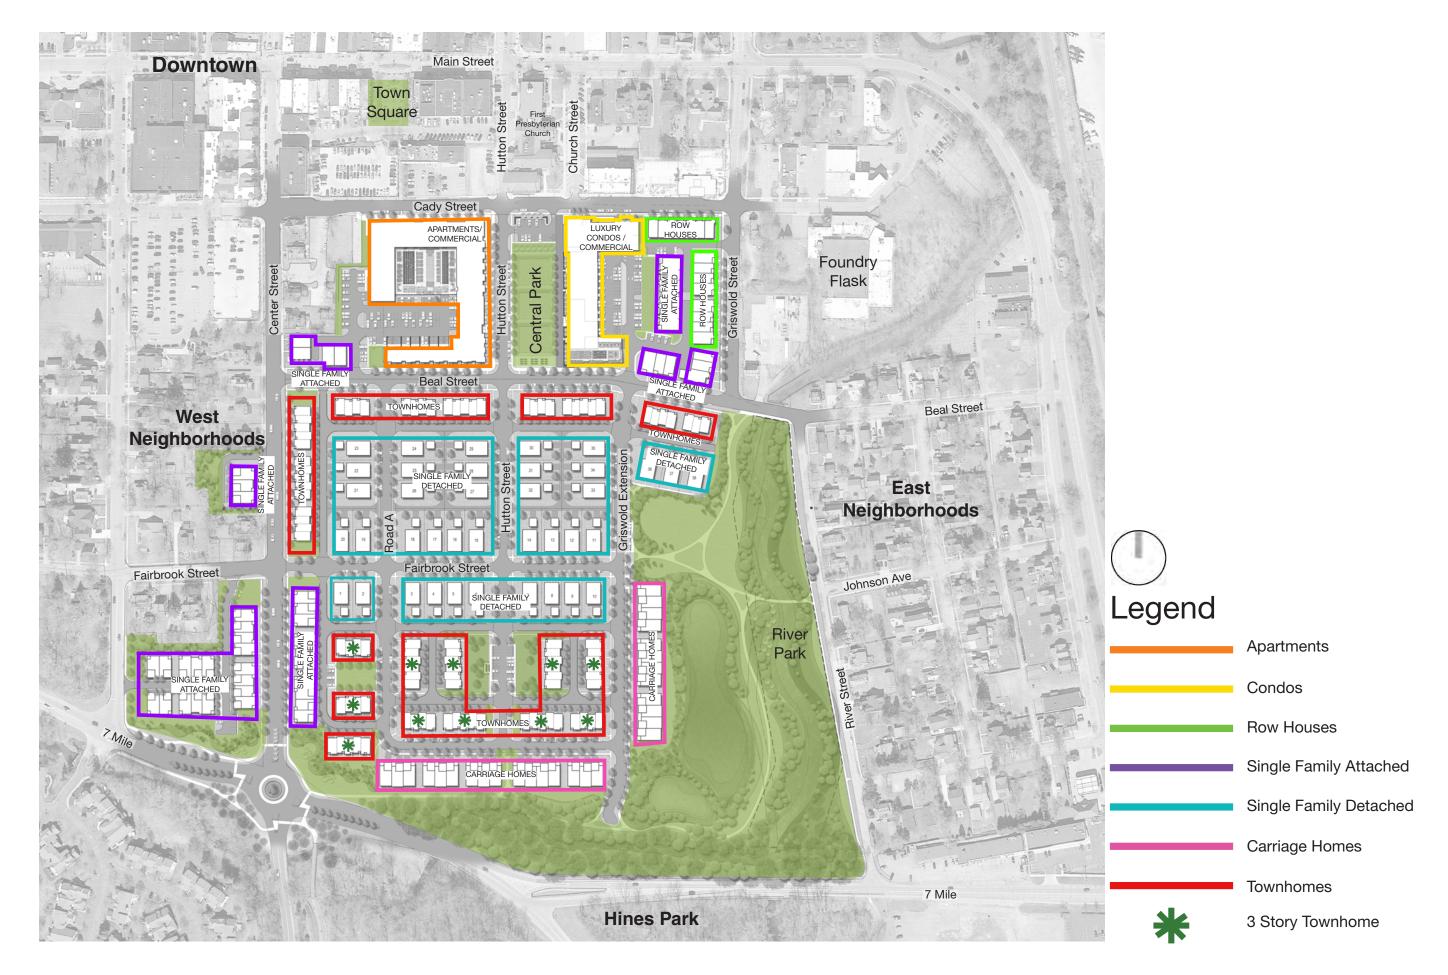

## **TEAM INTRO**

Robert Miller

**Gregory Presley** 

Randy Metz

| Type                                | Units |
|-------------------------------------|-------|
| Apartment Building                  | 178   |
| Condo Building                      | 42    |
| Cady Row Houses                     | 7     |
| Griswold Row Houses                 | 8     |
| Single Family Attached (N. of Beal) | 16    |
| Single Family Attached (S. of Beal) | 31    |
| Single Family Detached              | 38    |
| Carriage Homes                      | 28    |
| 2.5 Story Townhomes                 | 43    |
| 3 Story Townhomes                   | 55    |
| TOTAL:                              | 446   |